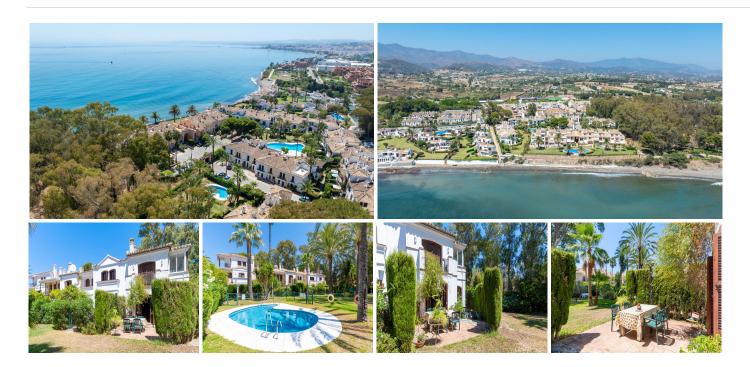

# SEMI-DETACHED HOUSE 2 BEDROOMS 2 BATHROOMS IN ESTEPONA

Stepona

REF# BEMR4821934 €710,000

| BEDS | BATHS | BUILT  | TERRACE |
|------|-------|--------|---------|
| 2    | 2     | 124 m² | 14 m²   |

First Line Beach Corner Townhouse in Estepona Renovation needed

Location is Key! This cozy corner house is steps away from the beach. Located in the popular and prestigious entrance area of Estepona, the property is within walking distance to all kinds of amenities and services and is just a few minutes from the City Center.

#### **BROMLEY ESTATES**

. Marbella.

stunning sea views. The ground floor even offers ample m2 to incorporate a third bedroom and bathroom.

The urbanization offers direct access to the beach and has two swimming pools, large garden areas, gym and paddle tennis court.

The location is just 4 minutes' walk to the bus station, giving you access to all nearby towns, and a direct line to the airport of Malaga. Local shops, cafés and schools are just minutes away.

An ideal property for holidays, rentals or all year living. The best location; beachfront and within walking distance to everything Estepona has to offer.