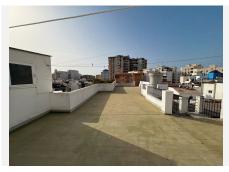

#### Property Description:

- •Location: Unique location in Marbella's Old Town, within walking distance of major attractions, restaurants and beaches.
- •Property Type: Building suitable for creating a B&B.
- •Area: The total area of the property is 450 m<sup>2</sup>.
- •Number of Rooms: Possibility to create 11 cozy and elegant rooms, each of which can be equipped with everything necessary for a comfortable stay.
- •Infrastructure: Space to organize a reception, cafeteria-restaurant, terrace with city views.
- •Features: Original architecture of the building, preserved historical elements, possibility to create modern
  - +34 952 939 460 · info@bromleyestatesmarbella.com Urbanizacion El Rosario, CN340, Km 188, Marbella, Malaga 29603