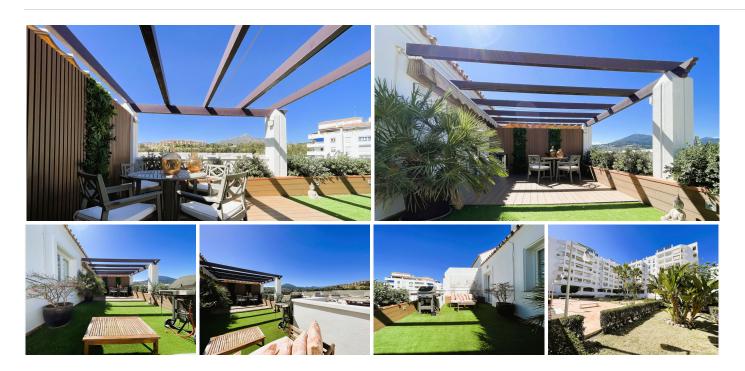

The property comprises two bedrooms and a full bathroom. The large terrace affords views of the mountains, while the living and dining room benefits from excellent natural light and ventilation. The kitchen is spacious, well-equipped and furnished to a high standard.

The building has a lift and gardens, and the community is scheduled to have a swimming pool by 2025. The penthouse also benefits from a storage room and a garage space. +34 952 939 460 · info@bromleyestatesmarbella.com Urbanizacion El Rosario, CN340, Km 188, Marbella,