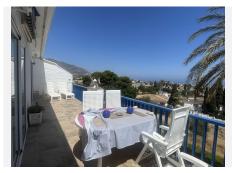

## REF# BEMR4822876 €330,000

| BEDS | BATHS | BUILT | TERRACE |
|------|-------|-------|---------|
| 2    | 2     | 92 m² | 25 m²   |

This spectacular attic offers the perfect balance between luxury and functionality. With large terraces oriented to the south and north, you will enjoy natural light all day and impressive views. Equipped with climat windows and air conditioning, this home guarantees comfort in any season.