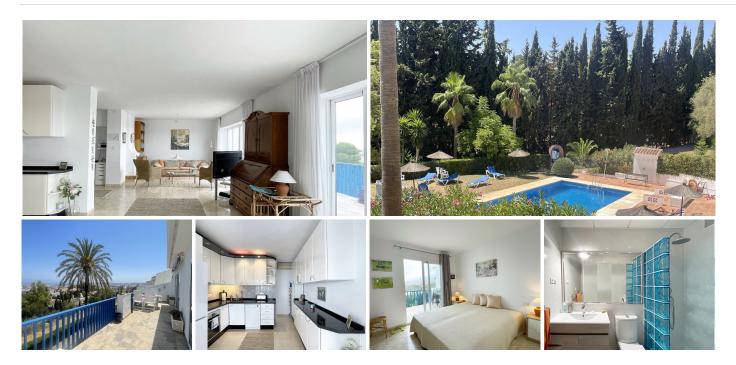

## REF# BEMR4822876 €330,000

| BEDS | BATHS | BUILT | TERRACE |
|------|-------|-------|---------|
| 2    | 2     | 92 m² | 25 m²   |

This spectacular attic offers the perfect balance between luxury and functionality. With large terraces oriented to the south and north, you will enjoy natural light all day and impressive views. Equipped with climat windows and air conditioning, this home guarantees comfort in any season.

Open kitchen and fireplace create a cozy and modern atmosphere, ideal for socializing and relaxing. In addition, water is included in the community, simplifying your expenses. The possibility of short term rental adds an extra attraction as an investment.

Located in a complex with tennis, pool and community gardens, this attic offers an unparalleled lifestyle. It is sold semi -furnished, ready for you to personalize it to your liking. Contact us for a visit!