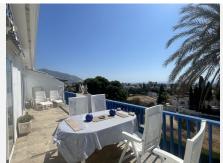

## REF# BEMR4822876 €330,000

| BEDS | BATHS | BUILT | TERRACE |
|------|-------|-------|---------|
| 2    | 2     | 92 m² | 25 m²   |

This spectacular attic offers the perfect balance between luxury and functionality. With large terraces oriented to the south and north, you will enjoy natural light all day and impressive views. Equipped with climat windows and air conditioning, this home guarantees comfort in any season.