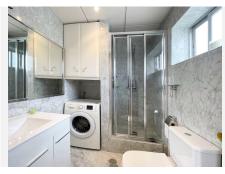

## REF# BEMR4822876 €330,000

| BEDS | BATHS | BUILT | TERRACE |
|------|-------|-------|---------|
| 2    | 2     | 92 m² | 25 m²   |

This spectacular attic offers the perfect balance between luxury and functionality. With large terraces oriented to the south and north, you will enjoy natural light all day and impressive views. Equipped with climat windows and air conditioning, this home guarantees comfort in any season.