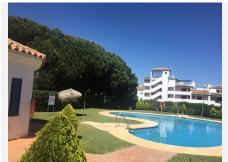

## GROUND FLOOR APARTMENT 2 BEDROOMS 2 BATHROOMS IN CALAHONDA

Calahonda

REF# BEMR4824319 €310,000

| BEDS | BATHS | BUILT  |
|------|-------|--------|
| 2    | 2     | 106 m² |

Two bedroom apartment in lower Calahonda close to Lidl supermarket and the commercial centre. Walking distance to the beach. Large private garden, access to garden from both bedrooms and living room. Separate kitchen with utility patio. The apartment comes fully furnished with two full bathrooms. There is a private underground parking space. Community gardens, swimming pool and children playground.