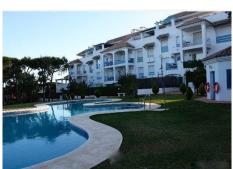

## GROUND FLOOR APARTMENT 2 BEDROOMS 2 BATHROOMS IN CALAHONDA

Calahonda

REF# BEMR4824319 €310,000

| BEDS | BATHS | BUILT  |
|------|-------|--------|
| 2    | 2     | 106 m² |

Two bedroom apartment in lower Calahonda close to Lidl supermarket and the commercial centre. Walking distance to the beach. Large private garden, access to garden from both bedrooms and living room. Separate kitchen with utility patio. The apartment comes fully furnished with two full bathrooms. There is a private underground parking space. Community gardens, swimming pool and children playground.