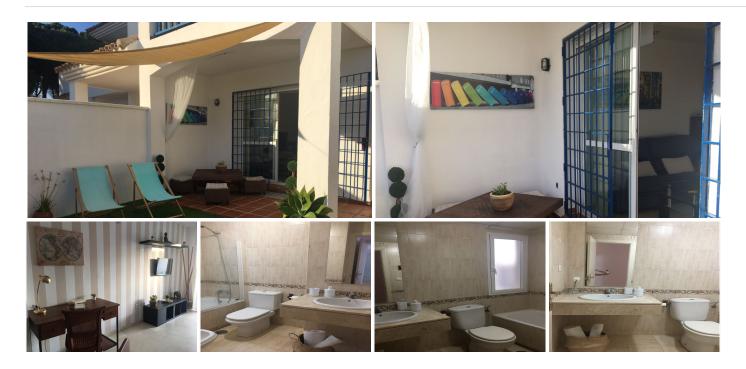

## GROUND FLOOR APARTMENT 2 BEDROOMS 2 BATHROOMS IN CALAHONDA

Calahonda

REF# BEMR4824319 €310,000

| BEDS | BATHS | BUILT  |
|------|-------|--------|
| 2    | 2     | 106 m² |

Two bedroom apartment in lower Calahonda close to Lidl supermarket and the commercial centre. Walking distance to the beach. Large private garden, access to garden from both bedrooms and living room. Separate kitchen with utility patio. The apartment comes fully furnished with two full bathrooms. There is a private underground parking space. Community gardens, swimming pool and children playground.