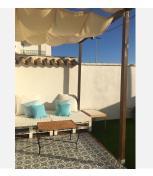

## GROUND FLOOR APARTMENT 2 BEDROOMS 2 BATHROOMS IN CALAHONDA

Calahonda

REF# BEMR4824319 €310,000

| BEDS | BATHS | BUILT  |
|------|-------|--------|
| 2    | 2     | 106 m² |

Two bedroom apartment in lower Calahonda close to Lidl supermarket and the commercial centre. Walking distance to the beach. Large private garden, access to garden from both bedrooms and living room. Separate kitchen with utility patio. The apartment comes fully furnished with two full bathrooms. There is a private underground parking space. Community gardens, swimming pool and children playground.