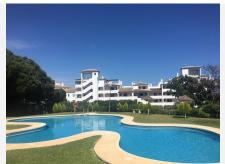

## GROUND FLOOR APARTMENT 2 BEDROOMS 2 BATHROOMS IN CALAHONDA

Calahonda

REF# BEMR4824319 €310,000

| BEDS | BATHS | BUILT  |
|------|-------|--------|
| 2    | 2     | 106 m² |

Two bedroom apartment in lower Calahonda close to Lidl supermarket and the commercial centre. Walking distance to the beach. Large private garden, access to garden from both bedrooms and living room. Separate kitchen with utility patio. The apartment comes fully furnished with two full bathrooms. There is a private underground parking space. Community gardens, swimming pool and children playground.