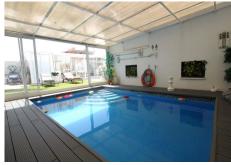

Master bedroom with dressing room and en-suite bathroom.

– Toilet.

– Two terraces: one with a chill out area and the other with a heated pool. This terrace also has a bathroom and a living room with an equipped and heated kitchen.