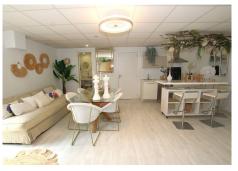

Completely renovated with a very modern design and the best qualities.

The property has been divided into 2 houses that can be used both together and separately as it has completely independent entrances. The plot has 320 m<sup>2</sup> and the house 200 m<sup>2</sup> built which are distributed as follows: First house (Ground Floor): – Large living room with fully equipped open kitchen and sea views.