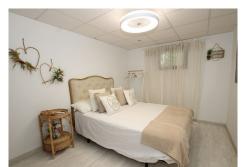

Master bedroom with dressing room and en-suite bathroom.

– Toilet.

– Two terraces: one with a chill out area and the other with a heated pool. This terrace also has a bathroom and a living room with an equipped and heated kitchen.

First Floor: - Large bedroom with a full en-suite bathroom, with a bathtub and shower.

Basement: - Currently used as an office.

Second House: - Large living room with a fully equipped kitchen.

- Two bedrooms.
- Full bathroom with a shower.