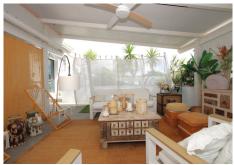

Completely renovated with a very modern design and the best qualities.

The property has been divided into 2 houses that can be used both together and separately as it has completely independent entrances. The plot has 320 m<sup>2</sup> and the house 200 m<sup>2</sup> built which are distributed as follows: First house (Ground Floor): – Large living room with fully equipped open kitchen and sea views.

Master bedroom with dressing room and en-suite bathroom.

– Toilet.

– Two terraces: one with a chill out area and the other with a heated pool. This terrace also has a bathroom and a living room with an equipped and heated kitchen.