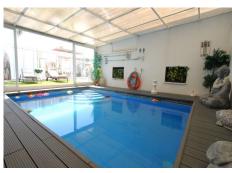

Master bedroom with dressing room and en-suite bathroom.

– Toilet.

– Two terraces: one with a chill out area and the other with a heated pool. This terrace also has a bathroom and a living room with an equipped and heated kitchen.