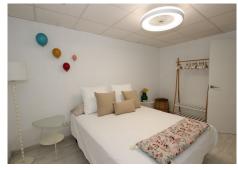

Master bedroom with dressing room and en-suite bathroom.

– Toilet.

– Two terraces: one with a chill out area and the other with a heated pool. This terrace also has a bathroom and a living room with an equipped and heated kitchen.

First Floor: - Large bedroom with a full en-suite bathroom, with a bathtub and shower.

Basement: - Currently used as an office.

Second House: - Large living room with a fully equipped kitchen.

- Two bedrooms.
- Full bathroom with a shower.