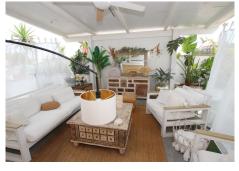

Master bedroom with dressing room and en-suite bathroom.

– Toilet.

– Two terraces: one with a chill out area and the other with a heated pool. This terrace also has a bathroom and a living room with an equipped and heated kitchen.