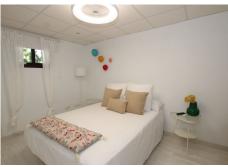

Master bedroom with dressing room and en-suite bathroom.

– Toilet.

– Two terraces: one with a chill out area and the other with a heated pool. This terrace also has a bathroom and a living room with an equipped and heated kitchen.

First Floor: - Large bedroom with a full en-suite bathroom, with a bathtub and shower.

Basement: - Currently used as an office.

Second House: - Large living room with a fully equipped kitchen.

- Two bedrooms.
- Full bathroom with a shower.