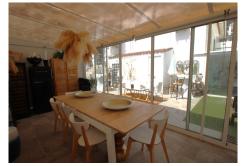

Completely renovated with a very modern design and the best qualities.

The property has been divided into 2 houses that can be used both together and separately as it has completely independent entrances. The plot has 320 m<sup>2</sup> and the house 200 m<sup>2</sup> built which are distributed as follows: First house (Ground Floor): – Large living room with fully equipped open kitchen and sea views.

Master bedroom with dressing room and en-suite bathroom.

– Toilet.

– Two terraces: one with a chill out area and the other with a heated pool. This terrace also has a bathroom and a living room with an equipped and heated kitchen.