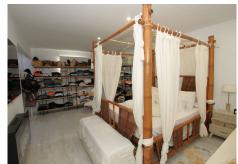

First Floor: - Large bedroom with a full en-suite bathroom, with a bathtub and shower.

Basement: - Currently used as an office.

Second House: - Large living room with a fully equipped kitchen.

- Two bedrooms.
- Full bathroom with a shower.