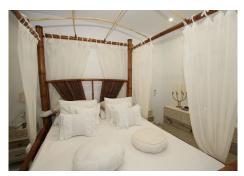

Master bedroom with dressing room and en-suite bathroom.

– Toilet.

– Two terraces: one with a chill out area and the other with a heated pool. This terrace also has a bathroom and a living room with an equipped and heated kitchen.

First Floor: - Large bedroom with a full en-suite bathroom, with a bathtub and shower.

Basement: - Currently used as an office.

Second House: - Large living room with a fully equipped kitchen.

- Two bedrooms.
- Full bathroom with a shower.