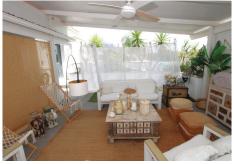

Completely renovated with a very modern design and the best qualities.

The property has been divided into 2 houses that can be used both together and separately as it has completely independent entrances. The plot has 320 m<sup>2</sup> and the house 200 m<sup>2</sup> built which are distributed as follows: First house (Ground Floor): – Large living room with fully equipped open kitchen and sea views.

Master bedroom with dressing room and en-suite bathroom.

– Toilet.

– Two terraces: one with a chill out area and the other with a heated pool. This terrace also has a bathroom and a living room with an equipped and heated kitchen.