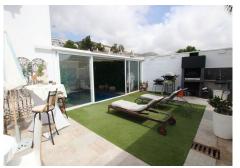

Master bedroom with dressing room and en-suite bathroom.

– Toilet.

– Two terraces: one with a chill out area and the other with a heated pool. This terrace also has a bathroom and a living room with an equipped and heated kitchen.