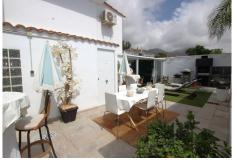

Completely renovated with a very modern design and the best qualities.

The property has been divided into 2 houses that can be used both together and separately as it has completely independent entrances. The plot has 320 m<sup>2</sup> and the house 200 m<sup>2</sup> built which are distributed as follows: First house (Ground Floor): – Large living room with fully equipped open kitchen and sea views.