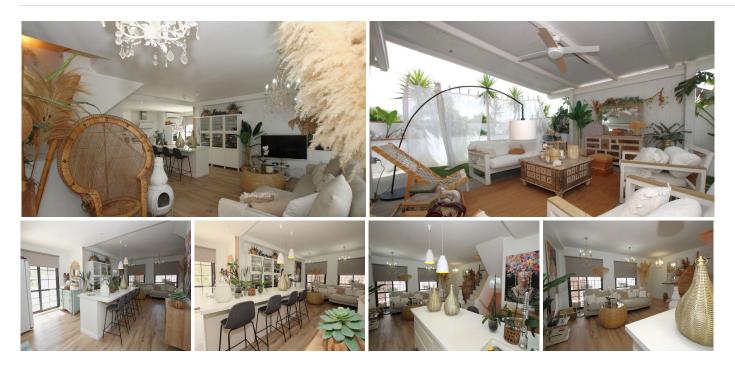

Completely renovated with a very modern design and the best qualities.

The property has been divided into 2 houses that can be used both together and separately as it has completely independent entrances. The plot has 320 m<sup>2</sup> and the house 200 m<sup>2</sup> built which are distributed as follows: First house (Ground Floor): – Large living room with fully equipped open kitchen and sea views.

Master bedroom with dressing room and en-suite bathroom.

– Toilet.

– Two terraces: one with a chill out area and the other with a heated pool. This terrace also has a bathroom and a living room with an equipped and heated kitchen.

First Floor: - Large bedroom with a full en-suite bathroom, with a bathtub and shower.

Basement: - Currently used as an office.

Second House: - Large living room with a fully equipped kitchen.

- Two bedrooms.
- Full bathroom with a shower.