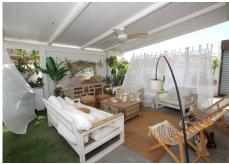

Completely renovated with a very modern design and the best qualities.

The property has been divided into 2 houses that can be used both together and separately as it has completely independent entrances. The plot has 320 m<sup>2</sup> and the house 200 m<sup>2</sup> built which are distributed as follows: First house (Ground Floor): – Large living room with fully equipped open kitchen and sea views.

Master bedroom with dressing room and en-suite bathroom.

– Toilet.

– Two terraces: one with a chill out area and the other with a heated pool. This terrace also has a bathroom and a living room with an equipped and heated kitchen.