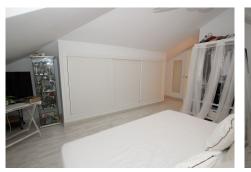

Master bedroom with dressing room and en-suite bathroom.

– Toilet.

– Two terraces: one with a chill out area and the other with a heated pool. This terrace also has a bathroom and a living room with an equipped and heated kitchen.

First Floor: - Large bedroom with a full en-suite bathroom, with a bathtub and shower.

Basement: - Currently used as an office.

Second House: - Large living room with a fully equipped kitchen.

- Two bedrooms.
- Full bathroom with a shower.