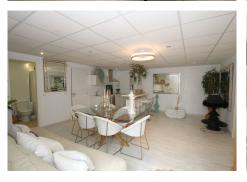

Completely renovated with a very modern design and the best qualities.

The property has been divided into 2 houses that can be used both together and separately as it has completely independent entrances. The plot has 320 m<sup>2</sup> and the house 200 m<sup>2</sup> built which are distributed as follows: First house (Ground Floor): – Large living room with fully equipped open kitchen and sea views.

Master bedroom with dressing room and en-suite bathroom.

– Toilet.

– Two terraces: one with a chill out area and the other with a heated pool. This terrace also has a bathroom and a living room with an equipped and heated kitchen.