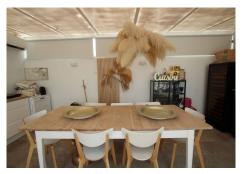

Completely renovated with a very modern design and the best qualities.

The property has been divided into 2 houses that can be used both together and separately as it has completely independent entrances. The plot has 320 m<sup>2</sup> and the house 200 m<sup>2</sup> built which are distributed as follows: First house (Ground Floor): – Large living room with fully equipped open kitchen and sea views.

Master bedroom with dressing room and en-suite bathroom.

– Toilet.

– Two terraces: one with a chill out area and the other with a heated pool. This terrace also has a bathroom and a living room with an equipped and heated kitchen.