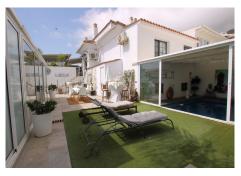

Master bedroom with dressing room and en-suite bathroom.

– Toilet.

– Two terraces: one with a chill out area and the other with a heated pool. This terrace also has a bathroom and a living room with an equipped and heated kitchen.