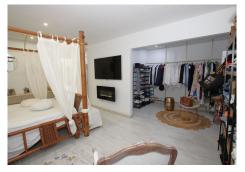

Completely renovated with a very modern design and the best qualities.

The property has been divided into 2 houses that can be used both together and separately as it has completely independent entrances. The plot has 320 m<sup>2</sup> and the house 200 m<sup>2</sup> built which are distributed as follows: First house (Ground Floor): – Large living room with fully equipped open kitchen and sea views.

Master bedroom with dressing room and en-suite bathroom.

– Toilet.

– Two terraces: one with a chill out area and the other with a heated pool. This terrace also has a bathroom and a living room with an equipped and heated kitchen.