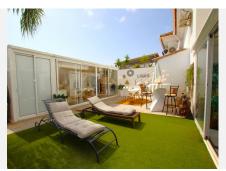

Master bedroom with dressing room and en-suite bathroom.

– Toilet.

– Two terraces: one with a chill out area and the other with a heated pool. This terrace also has a bathroom and a living room with an equipped and heated kitchen.