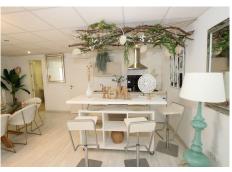

Completely renovated with a very modern design and the best qualities.

The property has been divided into 2 houses that can be used both together and separately as it has completely independent entrances. The plot has 320 m<sup>2</sup> and the house 200 m<sup>2</sup> built which are distributed as follows: First house (Ground Floor): – Large living room with fully equipped open kitchen and sea views.

Master bedroom with dressing room and en-suite bathroom.

– Toilet.

– Two terraces: one with a chill out area and the other with a heated pool. This terrace also has a bathroom and a living room with an equipped and heated kitchen.