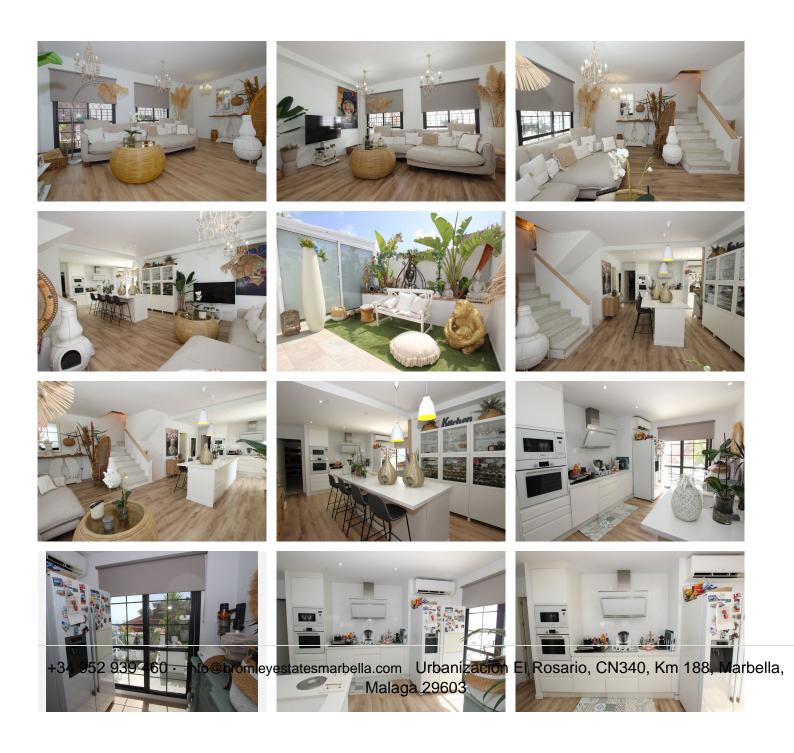

Completely renovated with a very modern design and the best qualities.

The property has been divided into 2 houses that can be used both together and separately as it has completely independent entrances. The plot has 320 m<sup>2</sup> and the house 200 m<sup>2</sup> built which are distributed as follows: First house (Ground Floor): – Large living room with fully equipped open kitchen and sea views.

Master bedroom with dressing room and en-suite bathroom.

– Toilet.

– Two terraces: one with a chill out area and the other with a heated pool. This terrace also has a bathroom and a living room with an equipped and heated kitchen.

First Floor: - Large bedroom with a full en-suite bathroom, with a bathtub and shower.

Basement: - Currently used as an office.

Second House: - Large living room with a fully equipped kitchen.

- Two bedrooms.
- Full bathroom with a shower.