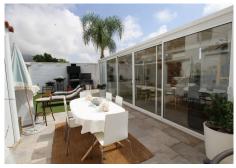

## REF# BEMR4824850 €749,900

| BEDS | BATHS | BUILT              | TERRACE |
|------|-------|--------------------|---------|
| 5    | 5     | 200 m <sup>2</sup> | 120 m²  |

Spectacular semi-detached house located in a residential area with easy access to the motorway.

Completely renovated with a very modern design and the best qualities.

The property has been divided into 2 houses that can be used both together and separately as it has completely independent entrances. The plot has 320 m<sup>2</sup> and the house 200 m<sup>2</sup> built which are distributed as follows: First house (Ground Floor): – Large living room with fully equipped open kitchen and sea views.

Master bedroom with dressing room and en-suite bathroom.

– Toilet.

– Two terraces: one with a chill out area and the other with a heated pool. This terrace also has a bathroom and a living room with an equipped and heated kitchen.