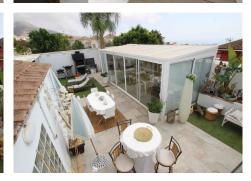

Master bedroom with dressing room and en-suite bathroom.

– Toilet.

– Two terraces: one with a chill out area and the other with a heated pool. This terrace also has a bathroom and a living room with an equipped and heated kitchen.