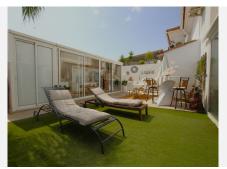

Master bedroom with dressing room and en-suite bathroom.

– Toilet.

– Two terraces: one with a chill out area and the other with a heated pool. This terrace also has a bathroom and a living room with an equipped and heated kitchen.