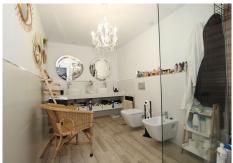

Master bedroom with dressing room and en-suite bathroom.

– Toilet.

– Two terraces: one with a chill out area and the other with a heated pool. This terrace also has a bathroom and a living room with an equipped and heated kitchen.

First Floor: - Large bedroom with a full en-suite bathroom, with a bathtub and shower.

Basement: - Currently used as an office.

Second House: - Large living room with a fully equipped kitchen.

- Two bedrooms.
- Full bathroom with a shower.