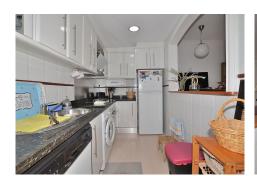

#### **BROMLEY ESTATES**

. Marbella.

The distribution is as follows:

- -Main floor: Large patio of 27 m2 with an additional room tha can be used as storage. Following, access to the house, living room and kitchen.
- -Middle floor: 2 bedrooms and one bathroom. Both bedrooms have access to a shared terrace.
- -Top floor: Master bedroom with en suite bathroom and access to private terrace.