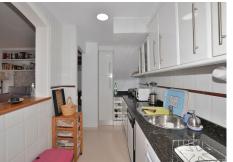

#### **BROMLEY ESTATES**

. Marbella.

The distribution is as follows:

- -Main floor: Large patio of 27 m2 with an additional room tha can be used as storage. Following, access to the house, living room and kitchen.
- -Middle floor: 2 bedrooms and one bathroom. Both bedrooms have access to a shared terrace.
- -Top floor: Master bedroom with en suite bathroom and access to private terrace.