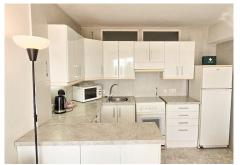

The property has recently been maintained to a good standard, situated on a low floor it has a fully equipped open plan kitchen, with a bright living area leading to a southeast balcony for morning sunshine, where you can enjoy lovely views of the sea.

Features of the apartment include:

- open views
- A fully equipped kitchen
- Tourist Licence
- Air conditioning
- Access to a private or communal pool
- 24 hour reception

These apartments are ideal for investors or holiday homeowners to purchase their own home in the sun.