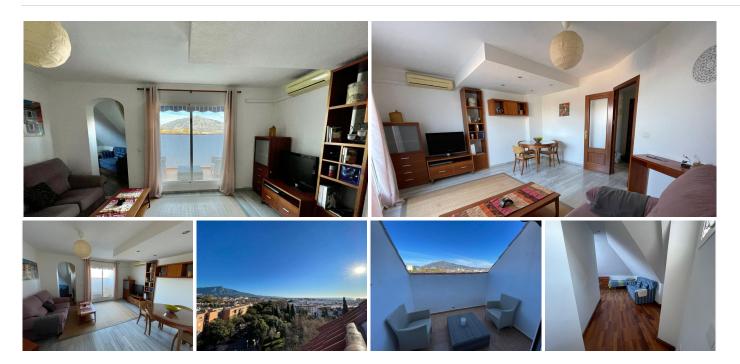

## PENTHOUSE IN SAN PEDRO WITH PANORAMIC CONCHA MOUNTAIN AND PARTIAL SEA VIEWS

This cozy 2-bedroom, 1-bathroom penthouse apartment offers breathtaking, unobstructed views of the iconic Concha Mountain and a partial sea view from the side of the spacious terrace. Situated in a well-maintained residential community, this property provides an ideal blend of comfort, convenience, and security.

Upon entering, you'll be welcomed by a cozy hallway that leads to a fully equipped kitchen, complete with a practical laundry area and a storage room. The spacious living room is filled with natural light and opens onto the terrace—perfect for soaking in Marbella's fantastic year-round climate and enjoying those spectacular views.

The master bedroom includes a walk-in closet and private terrace access, while the second bedroom, located in the attic, creating a warm and inviting space.

The gated residential complex offers 24-hour security, a well-maintained community pool, and green areas for residents to enjoy all year round.