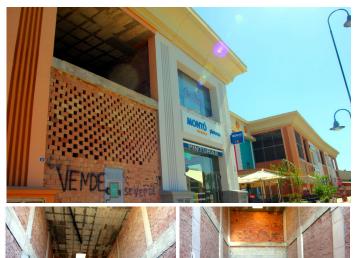

## OFFICE BEDROOMS BATHROOMS IN COIN

Coin

REF# BEMR4825450 €170,000

BEDS BATHS BUILT TERRACE 90 m<sup>2</sup> 20 m<sup>2</sup>

Commercial Space for sale Opposite La Trocha Shopping Centre – Ideal for Office, Restaurant, or Retail Business

We're excited to offer an excellent investment opportunity in a strategic location poised for growth. This versatile commercial unit is situated directly opposite La Trocha Shopping Centre, offering great visibility and accessibility. This space is an exceptional value in a rapidly developing area.

## **Key Features:**

Strategic Location: Positioned alongside established businesses such as restaurants, law firms, and a real estate office, this unit benefits from steady local traffic and proximity to key amenities.