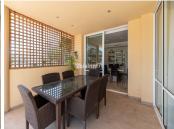

Lovely detached house in Calahonda that has been recently updated, where you can enjoy the open views to the sea and that is within walking distance to all amenities (supermarkets, pharmacy, restaurants, shops). The property is distributed over three floors. On the first floor we find a large entrance hall with a guest toilet, a very spacious living-dining room with large floor to ceiling windows that flood the property with light, it also has many terraces both open and covered and patios with different areas to sit and sunbathe. Also on the same floor is the kitchen, which has been completely refurbished and modernised in a Scandinavian style with high quality materials. There is a parking area also without a carport.