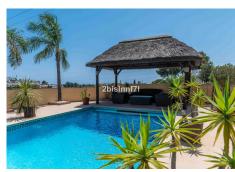

In the basement there is a parking area and also a Finnish sauna area, Turkish bath, bathtub and complete bathroom which can be accessed from the pool area (40,15 m²). The whole pool and terrace area is tiled. There is a high quality wooden gazebo.