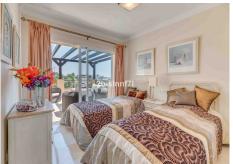

On the first floor there are three bedrooms and three bathrooms. The master bedroom is of a large size and has an en-suite bathroom with double washbasin and shower. In the other two bedrooms, one of them has an ensuite bathroom . All bedrooms and bathrooms have underfloor heating with independent thermostat. There is a terrace of 22,31 m² with pergola and beautiful sea views.