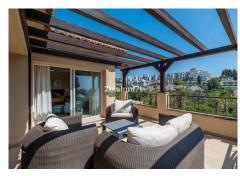

On the first floor there are three bedrooms and three bathrooms. The master bedroom is of a large size and has an en-suite bathroom with double washbasin and shower. In the other two bedrooms, one of them has an ensuite bathroom . All bedrooms and bathrooms have underfloor heating with independent thermostat. There is a terrace of 22,31 m² with pergola and beautiful sea views.