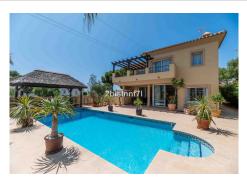

In the basement there is a parking area and also a Finnish sauna area, Turkish bath, bathtub and complete bathroom which can be accessed from the pool area (40,15 m²). The whole pool and terrace area is tiled. There is a high quality wooden gazebo.