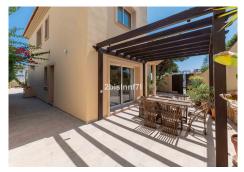

Lovely detached house in Calahonda that has been recently updated, where you can enjoy the open views to the sea and that is within walking distance to all amenities (supermarkets, pharmacy, restaurants, shops). The property is distributed over three floors. On the first floor we find a large entrance hall with a guest toilet, a very spacious living-dining room with large floor to ceiling windows that flood the property with light, it also has many terraces both open and covered and patios with different areas to sit and sunbathe. Also on the same floor is the kitchen, which has been completely refurbished and modernised in a Scandinavian style with high quality materials. There is a parking area also without a carport.

In the basement there is a parking area and also a Finnish sauna area, Turkish bath, bathtub and complete bathroom which can be accessed from the pool area (40,15 m²). The whole pool and terrace area is tiled. There is a high quality wooden gazebo.