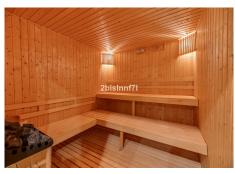

In the basement there is a parking area and also a Finnish sauna area, Turkish bath, bathtub and complete bathroom which can be accessed from the pool area (40,15 m²). The whole pool and terrace area is tiled. There is a high quality wooden gazebo.