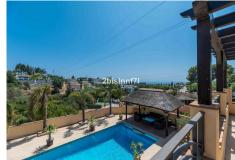

Lovely detached house in Calahonda that has been recently updated, where you can enjoy the open views to the sea and that is within walking distance to all amenities (supermarkets, pharmacy, restaurants, shops). The property is distributed over three floors. On the first floor we find a large entrance hall with a guest toilet, a very spacious living-dining room with large floor to ceiling windows that flood the property with light, it also has many terraces both open and covered and patios with different areas to sit and sunbathe. Also on the same floor is the kitchen, which has been completely refurbished and modernised in a Scandinavian style with high quality materials. There is a parking area also without a carport.

In the basement there is a parking area and also a Finnish sauna area, Turkish bath, bathtub and complete bathroom which can be accessed from the pool area (40,15 m²). The whole pool and terrace area is tiled. There is a high quality wooden gazebo.