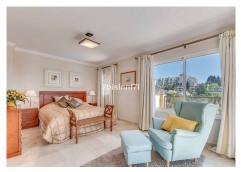

On the first floor there are three bedrooms and three bathrooms. The master bedroom is of a large size and has an en-suite bathroom with double washbasin and shower. In the other two bedrooms, one of them has an ensuite bathroom . All bedrooms and bathrooms have underfloor heating with independent thermostat. There is a terrace of 22,31 m² with pergola and beautiful sea views.