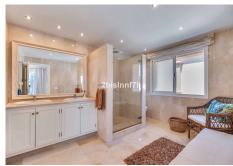

On the first floor there are three bedrooms and three bathrooms. The master bedroom is of a large size and has an en-suite bathroom with double washbasin and shower. In the other two bedrooms, one of them has an ensuite bathroom . All bedrooms and bathrooms have underfloor heating with independent thermostat. There is a terrace of 22,31 m² with pergola and beautiful sea views.