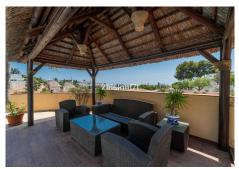

In the basement there is a parking area and also a Finnish sauna area, Turkish bath, bathtub and complete bathroom which can be accessed from the pool area (40,15 m²). The whole pool and terrace area is tiled. There is a high quality wooden gazebo.