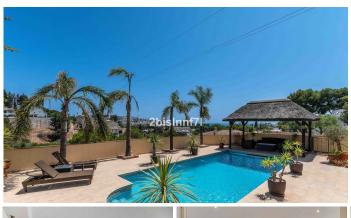

Lovely detached house in Calahonda that has been recently updated, where you can enjoy the open views to the sea and that is within walking distance to all amenities (supermarkets, pharmacy, restaurants, shops). The property is distributed over three floors. On the first floor we find a large entrance hall with a guest toilet, a very spacious living-dining room with large floor to ceiling windows that flood the property with light, it also has many terraces both open and covered and patios with different areas to sit and sunbathe. Also on the same floor is the kitchen, which has been completely refurbished and modernised in a Scandinavian style with high quality materials. There is a parking area also without a carport.

In the basement there is a parking area and also a Finnish sauna area, Turkish bath, bathtub and complete bathroom which can be accessed from the pool area (40,15 m²). The whole pool and terrace area is tiled. There is a high quality wooden gazebo.