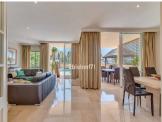

Lovely detached house in Calahonda that has been recently updated, where you can enjoy the open views to the sea and that is within walking distance to all amenities (supermarkets, pharmacy, restaurants, shops). The property is distributed over three floors. On the first floor we find a large entrance hall with a guest toilet, a very spacious living-dining room with large floor to ceiling windows that flood the property with light, it also has many terraces both open and covered and patios with different areas to sit and sunbathe. Also on the same floor is the kitchen, which has been completely refurbished and modernised in a Scandinavian style with high quality materials. There is a parking area also without a carport.