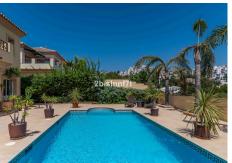

In the basement there is a parking area and also a Finnish sauna area, Turkish bath, bathtub and complete bathroom which can be accessed from the pool area (40,15 m²). The whole pool and terrace area is tiled. There is a high quality wooden gazebo.