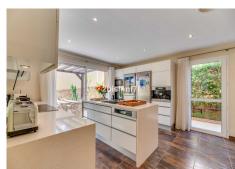

Lovely detached house in Calahonda that has been recently updated, where you can enjoy the open views to the sea and that is within walking distance to all amenities (supermarkets, pharmacy, restaurants, shops). The property is distributed over three floors. On the first floor we find a large entrance hall with a guest toilet, a very spacious living-dining room with large floor to ceiling windows that flood the property with light, it also has many terraces both open and covered and patios with different areas to sit and sunbathe. Also on the same floor is the kitchen, which has been completely refurbished and modernised in a Scandinavian style with high quality materials. There is a parking area also without a carport.