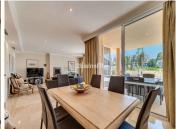

Lovely detached house in Calahonda that has been recently updated, where you can enjoy the open views to the sea and that is within walking distance to all amenities (supermarkets, pharmacy, restaurants, shops). The property is distributed over three floors. On the first floor we find a large entrance hall with a guest toilet, a very spacious living-dining room with large floor to ceiling windows that flood the property with light, it also has many terraces both open and covered and patios with different areas to sit and sunbathe. Also on the same floor is the kitchen, which has been completely refurbished and modernised in a Scandinavian style with high quality materials. There is a parking area also without a carport.