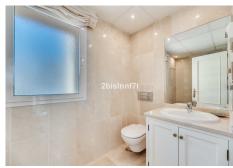

On the first floor there are three bedrooms and three bathrooms. The master bedroom is of a large size and has an en-suite bathroom with double washbasin and shower. In the other two bedrooms, one of them has an ensuite bathroom . All bedrooms and bathrooms have underfloor heating with independent thermostat. There is a terrace of 22,31 m² with pergola and beautiful sea views.