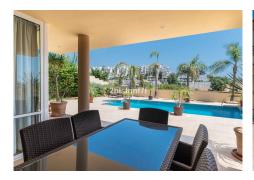

In the basement there is a parking area and also a Finnish sauna area, Turkish bath, bathtub and complete bathroom which can be accessed from the pool area (40,15 m²). The whole pool and terrace area is tiled. There is a high quality wooden gazebo.