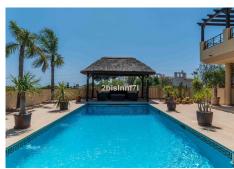

In the basement there is a parking area and also a Finnish sauna area, Turkish bath, bathtub and complete bathroom which can be accessed from the pool area (40,15 m²). The whole pool and terrace area is tiled. There is a high quality wooden gazebo.