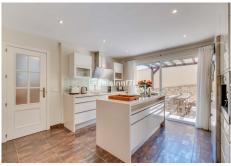

Lovely detached house in Calahonda that has been recently updated, where you can enjoy the open views to the sea and that is within walking distance to all amenities (supermarkets, pharmacy, restaurants, shops). The property is distributed over three floors. On the first floor we find a large entrance hall with a guest toilet, a very spacious living-dining room with large floor to ceiling windows that flood the property with light, it also has many terraces both open and covered and patios with different areas to sit and sunbathe. Also on the same floor is the kitchen, which has been completely refurbished and modernised in a Scandinavian style with high quality materials. There is a parking area also without a carport.