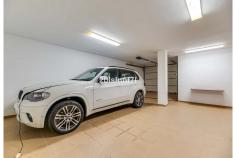

Lovely detached house in Calahonda that has been recently updated, where you can enjoy the open views to the sea and that is within walking distance to all amenities (supermarkets, pharmacy, restaurants, shops). The property is distributed over three floors. On the first floor we find a large entrance hall with a guest toilet, a very spacious living-dining room with large floor to ceiling windows that flood the property with light, it also has many terraces both open and covered and patios with different areas to sit and sunbathe. Also on the same floor is the kitchen, which has been completely refurbished and modernised in a Scandinavian style with high quality materials. There is a parking area also without a carport.

In the basement there is a parking area and also a Finnish sauna area, Turkish bath, bathtub and complete bathroom which can be accessed from the pool area (40,15 m²). The whole pool and terrace area is tiled. There is a high quality wooden gazebo.