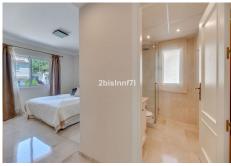

On the first floor there are three bedrooms and three bathrooms. The master bedroom is of a large size and has an en-suite bathroom with double washbasin and shower. In the other two bedrooms, one of them has an ensuite bathroom . All bedrooms and bathrooms have underfloor heating with independent thermostat. There is a terrace of 22,31 m² with pergola and beautiful sea views.