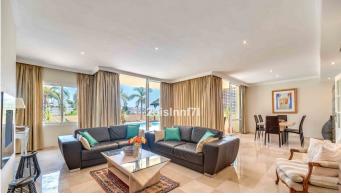

Lovely detached house in Calahonda that has been recently updated, where you can enjoy the open views to the sea and that is within walking distance to all amenities (supermarkets, pharmacy, restaurants, shops). The property is distributed over three floors. On the first floor we find a large entrance hall with a guest toilet, a very spacious living-dining room with large floor to ceiling windows that flood the property with light, it also has many terraces both open and covered and patios with different areas to sit and sunbathe. Also on the same floor is the kitchen, which has been completely refurbished and modernised in a Scandinavian style with high quality materials. There is a parking area also without a carport.