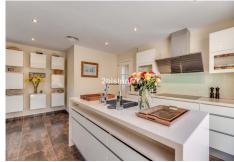

Lovely detached house in Calahonda that has been recently updated, where you can enjoy the open views to the sea and that is within walking distance to all amenities (supermarkets, pharmacy, restaurants, shops). The property is distributed over three floors. On the first floor we find a large entrance hall with a guest toilet, a very spacious living-dining room with large floor to ceiling windows that flood the property with light, it also has many terraces both open and covered and patios with different areas to sit and sunbathe. Also on the same floor is the kitchen, which has been completely refurbished and modernised in a Scandinavian style with high quality materials. There is a parking area also without a carport.