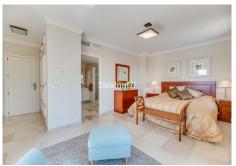

On the first floor there are three bedrooms and three bathrooms. The master bedroom is of a large size and has an en-suite bathroom with double washbasin and shower. In the other two bedrooms, one of them has an ensuite bathroom . All bedrooms and bathrooms have underfloor heating with independent thermostat. There is a terrace of 22,31 m² with pergola and beautiful sea views.