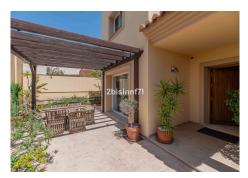

Lovely detached house in Calahonda that has been recently updated, where you can enjoy the open views to the sea and that is within walking distance to all amenities (supermarkets, pharmacy, restaurants, shops). The property is distributed over three floors. On the first floor we find a large entrance hall with a guest toilet, a very spacious living-dining room with large floor to ceiling windows that flood the property with light, it also has many terraces both open and covered and patios with different areas to sit and sunbathe. Also on the same floor is the kitchen, which has been completely refurbished and modernised in a Scandinavian style with high quality materials. There is a parking area also without a carport.

On the first floor there are three bedrooms and three bathrooms. The master bedroom is of a large size and has an en-suite bathroom with double washbasin and shower. In the other two bedrooms, one of them has an ensuite bathroom . All bedrooms and bathrooms have underfloor heating with independent thermostat. There is a terrace of 22,31 m² with pergola and beautiful sea views.