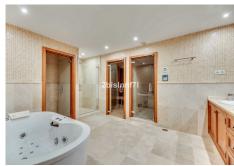

In the basement there is a parking area and also a Finnish sauna area, Turkish bath, bathtub and complete bathroom which can be accessed from the pool area (40,15 m²). The whole pool and terrace area is tiled. There is a high quality wooden gazebo.