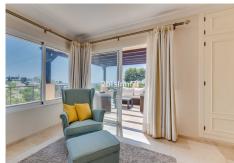

On the first floor there are three bedrooms and three bathrooms. The master bedroom is of a large size and has an en-suite bathroom with double washbasin and shower. In the other two bedrooms, one of them has an ensuite bathroom . All bedrooms and bathrooms have underfloor heating with independent thermostat. There is a terrace of 22,31 m² with pergola and beautiful sea views.