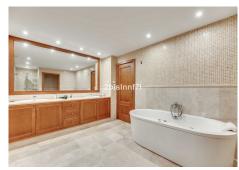

On the first floor there are three bedrooms and three bathrooms. The master bedroom is of a large size and has an en-suite bathroom with double washbasin and shower. In the other two bedrooms, one of them has an ensuite bathroom . All bedrooms and bathrooms have underfloor heating with independent thermostat. There is a terrace of 22,31 m² with pergola and beautiful sea views.

In the basement there is a parking area and also a Finnish sauna area, Turkish bath, bathtub and complete bathroom which can be accessed from the pool area (40,15 m²). The whole pool and terrace area is tiled. There is a high quality wooden gazebo.