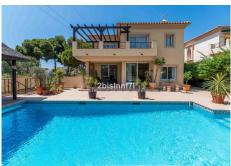

In the basement there is a parking area and also a Finnish sauna area, Turkish bath, bathtub and complete bathroom which can be accessed from the pool area (40,15 m²). The whole pool and terrace area is tiled. There is a high quality wooden gazebo.