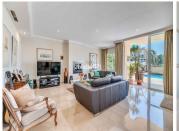

Lovely detached house in Calahonda that has been recently updated, where you can enjoy the open views to the sea and that is within walking distance to all amenities (supermarkets, pharmacy, restaurants, shops). The property is distributed over three floors. On the first floor we find a large entrance hall with a guest toilet, a very spacious living-dining room with large floor to ceiling windows that flood the property with light, it also has many terraces both open and covered and patios with different areas to sit and sunbathe. Also on the same floor is the kitchen, which has been completely refurbished and modernised in a Scandinavian style with high quality materials. There is a parking area also without a carport.