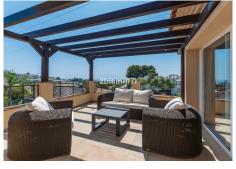

On the first floor there are three bedrooms and three bathrooms. The master bedroom is of a large size and has an en-suite bathroom with double washbasin and shower. In the other two bedrooms, one of them has an ensuite bathroom . All bedrooms and bathrooms have underfloor heating with independent thermostat. There is a terrace of 22,31 m² with pergola and beautiful sea views.