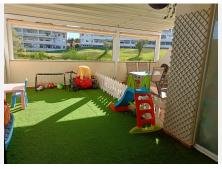

Magnificent apartment located in the Arenagolf urbanization, with a large terrace!! Close to Carrefour supermarkets, schools, buses, hospitals, etc. and easy access to the highway. The apartment consists of two bedrooms and two bathrooms, the master bedroom with an en-suite bathroom, a living-dining room with access to the 44 m2 terrace, which has a 10 m2 skylight enclosure that is used as an office, and has beautiful views of the community's lakes and gardens. Fully equipped independent kitchen with access to a patio-laundry room. It has 2 underground parking spaces for two cars and a storage room included in the price. Visits highly recommended. Community 113 € / month. IBI: 439 € / year.