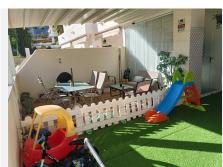

Magnificent apartment located in the Arenagolf urbanization, with a large terrace!! Close to Carrefour supermarkets, schools, buses, hospitals, etc. and easy access to the highway. The apartment consists of two bedrooms and two bathrooms, the master bedroom with an en-suite bathroom, a living-dining room with access to the 44 m2 terrace, which has a 10 m2 skylight enclosure that is used as an office, and has beautiful views of the community's lakes and gardens. Fully equipped independent kitchen with access to a patio-laundry room. It has 2 underground parking spaces for two cars and a storage room included in the price. Visits highly recommended. Community 113 € / month. IBI: 439 € / year.