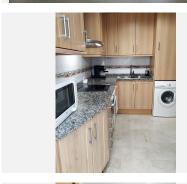

Magnificent apartment located in the Arenagolf urbanization, with a large terrace!! Close to Carrefour supermarkets, schools, buses, hospitals, etc. and easy access to the highway. The apartment consists of two bedrooms and two bathrooms, the master bedroom with an en-suite bathroom, a living-dining room with access to the 44 m2 terrace, which has a 10 m2 skylight enclosure that is used as an office, and has beautiful views of the community's lakes and gardens. Fully equipped independent kitchen with access to a patio-laundry room. It has 2 underground parking spaces for two cars and a storage room included in the price. Visits highly recommended. Community 113 € / month. IBI: 439 € / year.