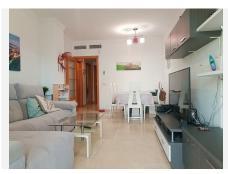

## GROUND FLOOR APARTMENT 2 BEDROOMS 2 BATHROOMS IN BENALMADENA

Benalmadena

REF# BEMR4826029 €297,000

| BEDS | BATHS | BUILT | TERRACE |
|------|-------|-------|---------|
| 2    | 2     | 79 m² | 44 m²   |

Magnificent apartment located in the Arenagolf urbanization, with a large terrace!! Close to Carrefour supermarkets, schools, buses, hospitals, etc. and easy access to the highway. The apartment consists of two bedrooms and two bathrooms, the master bedroom with an en-suite bathroom, a living-dining room with access to the 44 m2 terrace, which has a 10 m2 skylight enclosure that is used as an office, and has beautiful views of the community's lakes and gardens. Fully equipped independent kitchen with access to a patio-laundry room. It has 2 underground parking spaces for two cars and a storage room included in the price. Visits highly recommended. Community 113 € / month. IBI: 439 € / year.