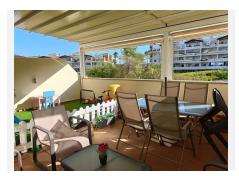

Magnificent apartment located in the Arenagolf urbanization, with a large terrace!! Close to Carrefour supermarkets, schools, buses, hospitals, etc. and easy access to the highway. The apartment consists of two bedrooms and two bathrooms, the master bedroom with an en-suite bathroom, a living-dining room with access to the 44 m2 terrace, which has a 10 m2 skylight enclosure that is used as an office, and has beautiful views of the community's lakes and gardens. Fully equipped independent kitchen with access to a patio-laundry room. It has 2 underground parking spaces for two cars and a storage room included in the price. Visits highly recommended. Community 113 € / month. IBI: 439 € / year.