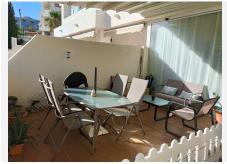

Magnificent apartment located in the Arenagolf urbanization, with a large terrace!! Close to Carrefour supermarkets, schools, buses, hospitals, etc. and easy access to the highway. The apartment consists of two bedrooms and two bathrooms, the master bedroom with an en-suite bathroom, a living-dining room with access to the 44 m2 terrace, which has a 10 m2 skylight enclosure that is used as an office, and has beautiful views of the community's lakes and gardens. Fully equipped independent kitchen with access to a patio-laundry room. It has 2 underground parking spaces for two cars and a storage room included in the price. Visits highly recommended. Community 113 € / month. IBI: 439 € / year.