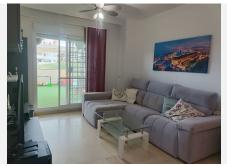

## GROUND FLOOR APARTMENT 2 BEDROOMS 2 BATHROOMS IN BENALMADENA

Benalmadena

REF# BEMR4826029 €297,000

| BEDS | BATHS | BUILT | TERRACE |
|------|-------|-------|---------|
| 2    | 2     | 79 m² | 44 m²   |

Magnificent apartment located in the Arenagolf urbanization, with a large terrace!! Close to Carrefour supermarkets, schools, buses, hospitals, etc. and easy access to the highway. The apartment consists of two bedrooms and two bathrooms, the master bedroom with an en-suite bathroom, a living-dining room with access to the 44 m2 terrace, which has a 10 m2 skylight enclosure that is used as an office, and has beautiful views of the community's lakes and gardens. Fully equipped independent kitchen with access to a patio-laundry room. It has 2 underground parking spaces for two cars and a storage room included in the price. Visits highly recommended. Community 113 € / month. IBI: 439 € / year.