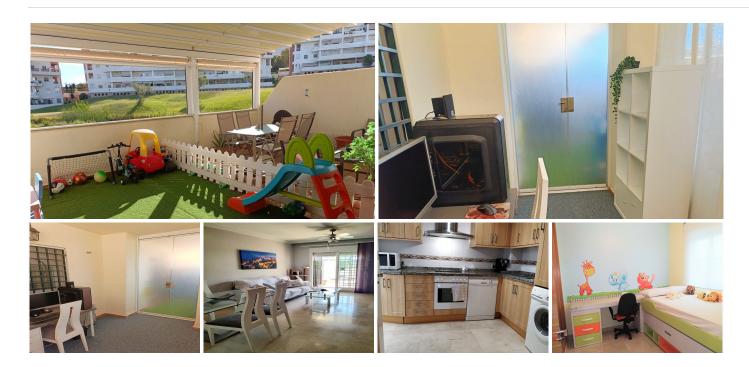

Magnificent apartment located in the Arenagolf urbanization, with a large terrace!! Close to Carrefour supermarkets, schools, buses, hospitals, etc. and easy access to the highway. The apartment consists of two bedrooms and two bathrooms, the master bedroom with an en-suite bathroom, a living-dining room with access to the 44 m2 terrace, which has a 10 m2 skylight enclosure that is used as an office, and has beautiful views of the community's lakes and gardens. Fully equipped independent kitchen with access to a patio-laundry room. It has 2 underground parking spaces for two cars and a storage room included in the price. Visits highly recommended. Community 113 € / month. IBI: 439 € / year.