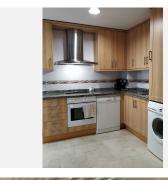

Magnificent apartment located in the Arenagolf urbanization, with a large terrace!! Close to Carrefour supermarkets, schools, buses, hospitals, etc. and easy access to the highway. The apartment consists of two bedrooms and two bathrooms, the master bedroom with an en-suite bathroom, a living-dining room with access to the 44 m2 terrace, which has a 10 m2 skylight enclosure that is used as an office, and has beautiful views of the community's lakes and gardens. Fully equipped independent kitchen with access to a patio-laundry room. It has 2 underground parking spaces for two cars and a storage room included in the price. Visits highly recommended. Community 113 € / month. IBI: 439 € / year.