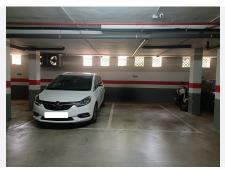

Magnificent apartment located in the Arenagolf urbanization, with a large terrace!! Close to Carrefour supermarkets, schools, buses, hospitals, etc. and easy access to the highway. The apartment consists of two bedrooms and two bathrooms, the master bedroom with an en-suite bathroom, a living-dining room with access to the 44 m2 terrace, which has a 10 m2 skylight enclosure that is used as an office, and has beautiful views of the community's lakes and gardens. Fully equipped independent kitchen with access to a patio-laundry room. It has 2 underground parking spaces for two cars and a storage room included in the price. Visits highly recommended. Community 113 € / month. IBI: 439 € / year.