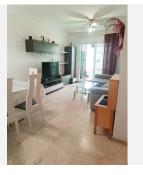

## GROUND FLOOR APARTMENT 2 BEDROOMS 2 BATHROOMS IN BENALMADENA

Benalmadena

REF# BEMR4826029 €297,000

| BEDS | BATHS | BUILT | TERRACE |
|------|-------|-------|---------|
| 2    | 2     | 79 m² | 44 m²   |

Magnificent apartment located in the Arenagolf urbanization, with a large terrace!! Close to Carrefour supermarkets, schools, buses, hospitals, etc. and easy access to the highway. The apartment consists of two bedrooms and two bathrooms, the master bedroom with an en-suite bathroom, a living-dining room with access to the 44 m2 terrace, which has a 10 m2 skylight enclosure that is used as an office, and has beautiful views of the community's lakes and gardens. Fully equipped independent kitchen with access to a patio-laundry room. It has 2 underground parking spaces for two cars and a storage room included in the price. Visits highly recommended. Community 113 € / month. IBI: 439 € / year.