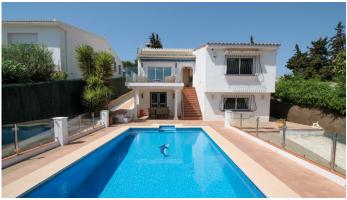

4-Bedroom Villa Walking Distance to La Cala town and 300 metres from the beach.

Recently renovated contemporary 4-bedroom, 4-bathroom villa, built in 2000, offers the perfect blend of luxury and comfort in a prime location. Situated just a short walk from the vibrant town of La Cala and only 300 metres from the beach, this south-east facing property boasts 166 m² of living space, 90 m² of terraces, and sits on a generous 530 m² plot. The entrance level features a welcoming lounge and dining area, complete with feature fireplace. Large windows and doors flood the space with natural light, leading out to expansive terraces that are perfect for outdoor dining and relaxation. Fully fitted oak kitchen is designed for both style and functionality. On this same level are two spacious bedrooms, each with en-suite bathrooms. The lower level offers two additional bedrooms and en-suite bathrooms, making it ideal for guests or family members seeking privacy. Multiple terraces on both levels, offer ample space for lounging and entertaining. The lower terraces lead directly to a large pool. The current owners have thoughtfully renovated the property, including new flooring, updated terraces and modernized bathrooms. A carport accommodating