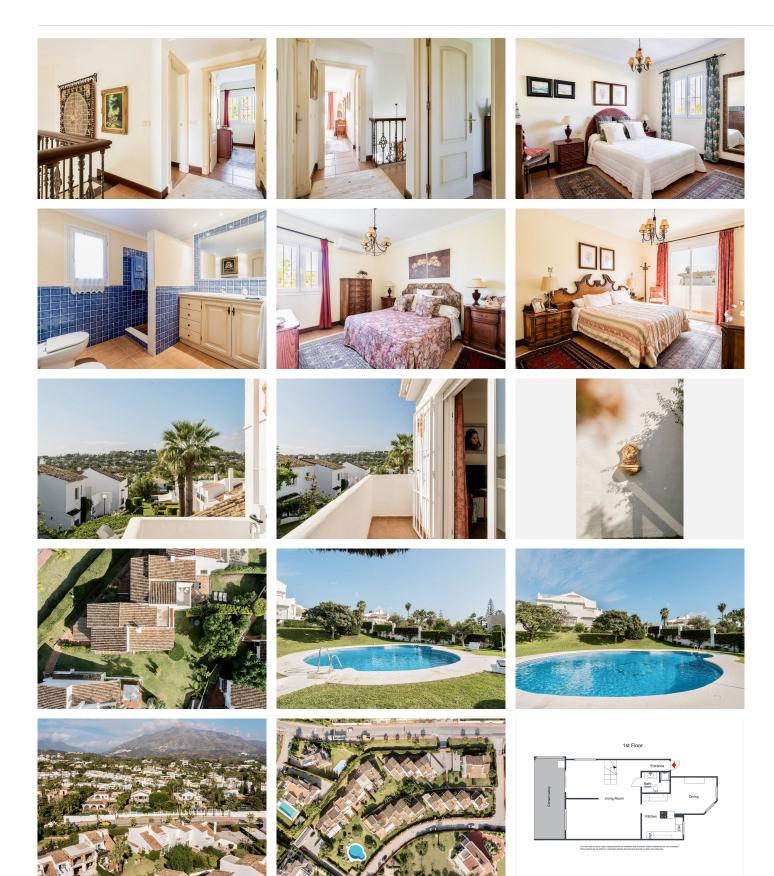

Beautiful and large corner townhouse in one of the best locations in Aloha!

This house sits on an elevated plot with nice open views towards the golf valley and benfits from having one of the large plots in the urbanisation. From the gated community you have walking distance to everything, restaurants, shops, cafes and bars. Only a few minutes drive to the beach. The house is in great condition but also have amazing reformation potential! It could easily be turned in to a 4 bedroom 3 bath house!

The house is distributed over 2 floors, with a large and fully fitted dine-in kitchen, a grand living room with double ceiling height that leads out to the lovely covered terrace, that is used as a second living room. Here you have a private south facing garden that offers nice open views!

On the upper floor there are 3 good sized bedrooms with built in wardrobes, and a family bathroom. The master bedroom has a balcony overlooking the garden.

The community is gated and has 24 hour security, communal gardens and pool.