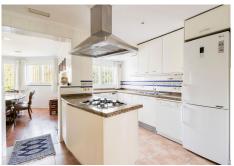

The house is distributed over 2 floors, with a large and fully fitted dine-in kitchen, a grand living room with double ceiling height that leads out to the lovely covered terrace, that is used as a second living room. Here you have a private south facing garden that offers nice open views!