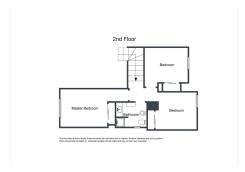

On the upper floor there are 3 good sized bedrooms with built in wardrobes, and a family bathroom. The master bedroom has a balcony overlooking the garden.

The community is gated and has 24 hour security, communal gardens and pool.