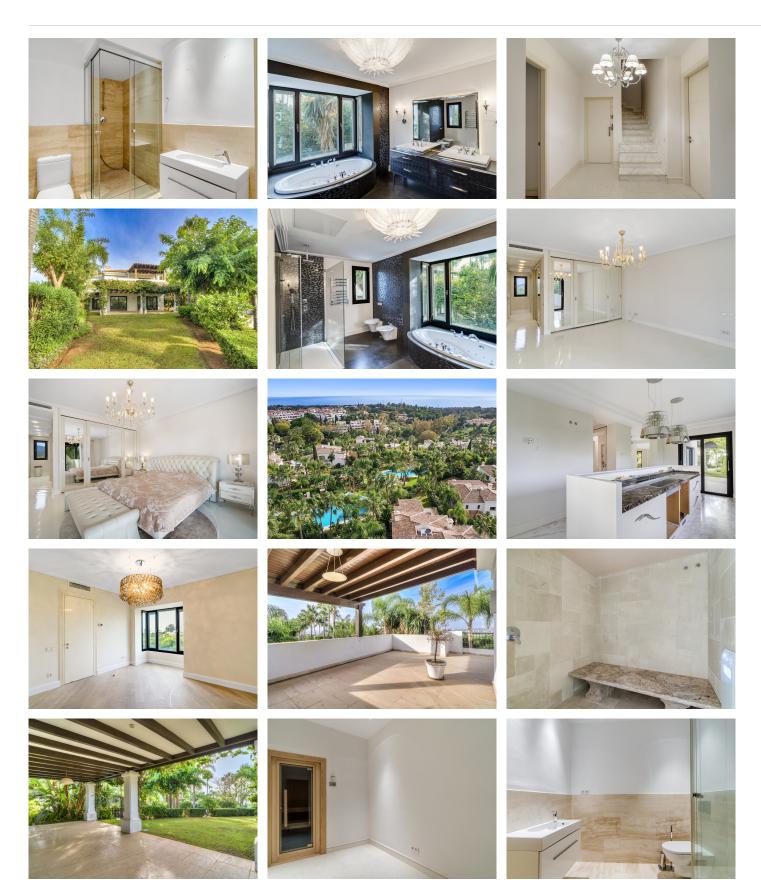

The upper floor has three bedrooms, each with an en-suite bathroom, and a sunny terrace with partial sea views. The basement comprises two additional bedrooms with bathrooms, a games room, a laundry room, a

+34 952 939 460 · info@bromleyestatesmarbella.com Urbanizacion El Rosario, CN340, Km 188, Marbella, Malaga 29603

Marbella

sauna, a hammam, and a garage with enough space for four cars. The house also has its own elevator.