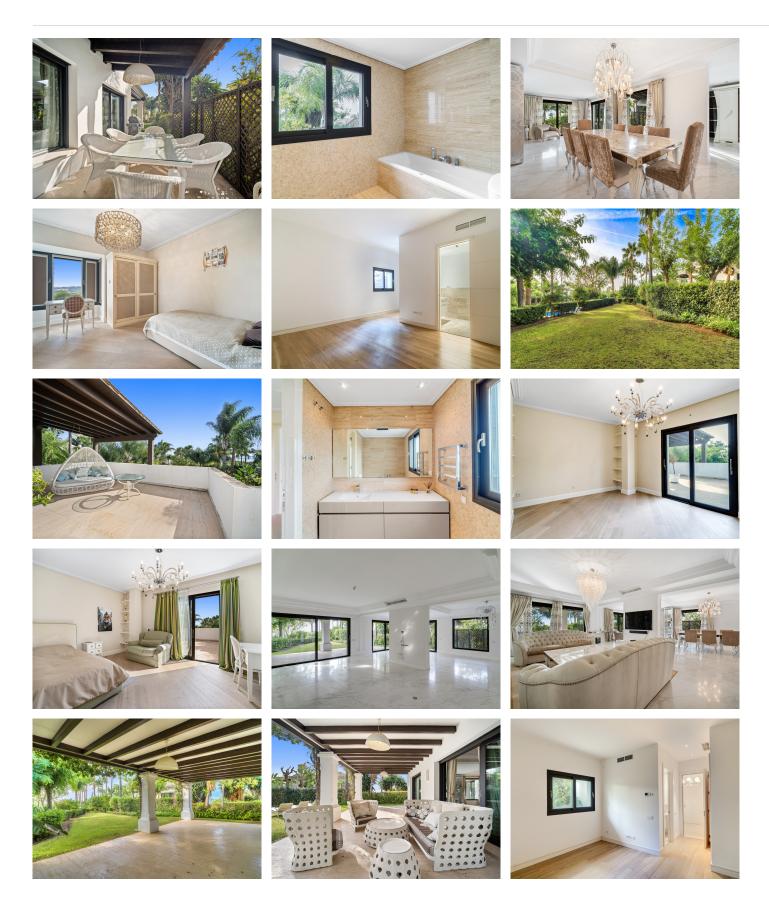

Wonderful six-bedroom, southwest-facing luxury villa in Lomas de Magna Marbella, one of the most prestigious complexes on Marbella's Golden Mile. The villa is situated within a gated community that offers 24-hour security service, two large communal pools, and lush tropical gardens of incredible beauty. It is conveniently located close to all amenities, including supermarkets, shops, restaurants, schools, and golf courses, and is only a five-minute drive from the sea.

This incredible property spans three floors. The main floor features an entrance hall, a spacious living room with direct access to a semi-covered terrace that includes tropical gardens with dining spaces and a chill-out area, as well as a private exit to the communal pool. There is also a bright bedroom with an en-suite bathroom, a large fully equipped kitchen, and a guest toilet on this floor.

The upper floor has three bedrooms, each with an en-suite bathroom, and a sunny terrace with partial sea views. The basement comprises two additional bedrooms with bathrooms, a games room, a laundry room, a

+34 952 939 460 · info@bromleyestatesmarbella.com Urbanizacion El Rosario, CN340, Km 188, Marbella, Malaga 29603

Marbella

sauna, a hammam, and a garage with enough space for four cars. The house also has its own elevator.