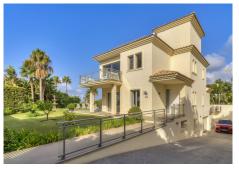

Immaculate five bedroom, south facing beachfront villa located in EI Rosario, Marbella East. This luxury villa offers breathtaking sea views and direct access to the beach. The property is set on a generous flat plot of 1,016.23m<sup>2</sup> which has been beautifully landscaped with a private heated pool and an automatic cover. The property is distributed over three levels plus solarium. The lower level gives access to a self-contained apartment and the garage. The entrance level has a stunning open plan living and dining area; fully fitted open plan kitchen with modern appliances; laundry area; a guest suite; and a guest toilet. From this level you have access to the terrace and garden, with part of the terrace enclosed with glass curtains, making it the perfect space for outside living in the cooler months. The first floor leads to two guest suites; and the master suite with beautiful sea views. The upper-level gives access to the spacious solarium; a tranquil area where you can relax and listen to the sound of the waves or entertain guests. Other features include an elevator that connects all levels, fitted wardrobes, double garage, underfloor heating in the bathrooms, hot and cold air conditioning, solar panels, domotic system, alarm system and security cameras. With its prime beachfront location this villa is a dream home close to schools, and amenities; perfect for year-round living +34 952 939 460 · info@bromleyestatesmarbella.com Urbanizacion El Rosario, CN340, Km 188, Marbella,