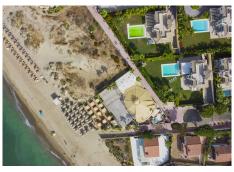

Immaculate five bedroom, south facing beachfront villa located in EI Rosario, Marbella East. This luxury villa offers breathtaking sea views and direct access to the beach. The property is set on a generous flat plot of 1,016.23m<sup>2</sup> which has been beautifully landscaped with a private heated pool and an automatic cover. The property is distributed over three levels plus solarium. The lower level gives access to a self-contained apartment and the garage. The entrance level has a stunning open plan living and dining area; fully fitted open plan kitchen with modern appliances; laundry area; a guest suite; and a guest toilet. From this level you have access to the terrace and garden, with part of the terrace enclosed with glass curtains, making it the perfect space for outside living in the cooler months. The first floor leads to two guest suites; and the master suite with beautiful sea views. The upper-level gives access to the spacious solarium; a tranquil area where you can relax and listen to the sound of the waves or entertain guests. Other features include an elevator that connects all levels, fitted wardrobes, double garage, underfloor heating in the bathrooms, hot and cold air conditioning, solar panels, domotic system, alarm system and security cameras. With its prime beachfront location this villa is a dream home close to schools, and amenities; perfect for year-round living +34 952 939 460 · info@bromleyestatesmarbella.com Urbanizacion El Rosario, CN340, Km 188, Marbella,