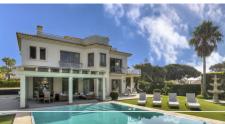

Immaculate five bedroom, south facing beachfront villa located in EI Rosario, Marbella East. This luxury villa offers breathtaking sea views and direct access to the beach. The property is set on a generous flat plot of 1,016.23m<sup>2</sup> which has been beautifully landscaped with a private heated pool and an automatic cover. The property is distributed over three levels plus solarium. The lower level gives access to a self-contained apartment and the garage. The entrance level has a stunning open plan living and dining area; fully fitted open plan kitchen with modern appliances; laundry area; a guest suite; and a guest toilet. From this level you have access to the terrace and garden, with part of the terrace enclosed with glass curtains, making it the perfect space for outside living in the cooler months. The first floor leads to two guest suites; and the master suite with beautiful sea views. The upper-level gives access to the spacious solarium; a tranquil area where you can relax and listen to the sound of the waves or entertain guests. Other features include an elevator that connects all levels, fitted wardrobes, double garage, underfloor heating in the bathrooms, hot and cold air conditioning, solar panels, domotic system, alarm system and security cameras. With its prime beachfront location this villa is a dream home close to schools, and amenities; perfect for year-round living +34 952 939 460 · info@bromleyestatesmarbella.com Urbanizacion El Rosario, CN340, Km 188, Marbella,