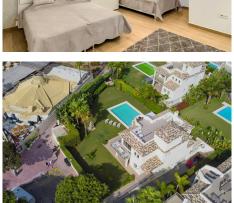

Immaculate five bedroom, south facing beachfront villa located in EI Rosario, Marbella East. This luxury villa offers breathtaking sea views and direct access to the beach. The property is set on a generous flat plot of 1,016.23m<sup>2</sup> which has been beautifully landscaped with a private heated pool and an automatic cover. The property is distributed over three levels plus solarium. The lower level gives access to a self-contained apartment and the garage. The entrance level has a stunning open plan living and dining area; fully fitted open plan kitchen with modern appliances; laundry area; a guest suite; and a guest toilet. From this level you have access to the terrace and garden, with part of the terrace enclosed with glass curtains, making it the perfect space for outside living in the cooler months. The first floor leads to two guest suites; and the master suite with beautiful sea views. The upper-level gives access to the spacious solarium; a tranquil area where you can relax and listen to the sound of the waves or entertain guests. Other features include an elevator that connects all levels, fitted wardrobes, double garage, underfloor heating in the bathrooms, hot and cold air conditioning, solar panels, domotic system, alarm system and security cameras. With its prime beachfront location this villa is a dream home close to schools, and amenities; perfect for year-round living +34 952 939 460 · info@bromleyestatesmarbella.com Urbanizacion El Rosario, CN340, Km 188, Marbella,