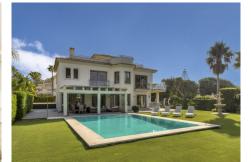

Immaculate five bedroom, south facing beachfront villa located in EI Rosario, Marbella East. This luxury villa offers breathtaking sea views and direct access to the beach. The property is set on a generous flat plot of 1,016.23m<sup>2</sup> which has been beautifully landscaped with a private heated pool and an automatic cover. The property is distributed over three levels plus solarium. The lower level gives access to a self-contained apartment and the garage. The entrance level has a stunning open plan living and dining area; fully fitted open plan kitchen with modern appliances; laundry area; a guest suite; and a guest toilet. From this level you have access to the terrace and garden, with part of the terrace enclosed with glass curtains, making it the perfect space for outside living in the cooler months. The first floor leads to two guest suites; and the master suite with beautiful sea views. The upper-level gives access to the spacious solarium; a tranquil area where you can relax and listen to the sound of the waves or entertain guests. Other features include an elevator that connects all levels, fitted wardrobes, double garage, underfloor heating in the bathrooms, hot and cold air conditioning, solar panels, domotic system, alarm system and security cameras. With its prime beachfront location this villa is a dream home close to schools, and amenities; perfect for year-round living +34 952 939 460 · info@bromleyestatesmarbella.com Urbanizacion El Rosario, CN340, Km 188, Marbella,