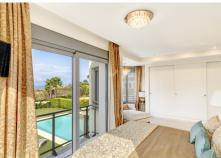

Immaculate five bedroom, south facing beachfront villa located in EI Rosario, Marbella East. This luxury villa offers breathtaking sea views and direct access to the beach. The property is set on a generous flat plot of 1,016.23m<sup>2</sup> which has been beautifully landscaped with a private heated pool and an automatic cover. The property is distributed over three levels plus solarium. The lower level gives access to a self-contained apartment and the garage. The entrance level has a stunning open plan living and dining area; fully fitted open plan kitchen with modern appliances; laundry area; a guest suite; and a guest toilet. From this level you have access to the terrace and garden, with part of the terrace enclosed with glass curtains, making it the perfect space for outside living in the cooler months. The first floor leads to two guest suites; and the master suite with beautiful sea views. The upper-level gives access to the spacious solarium; a tranquil area where you can relax and listen to the sound of the waves or entertain guests. Other features include an elevator that connects all levels, fitted wardrobes, double garage, underfloor heating in the bathrooms, hot and cold air conditioning, solar panels, domotic system, alarm system and security cameras. With its prime beachfront location this villa is a dream home close to schools, and amenities; perfect for year-round living +34 952 939 460 · info@bromleyestatesmarbella.com Urbanizacion El Rosario, CN340, Km 188, Marbella,