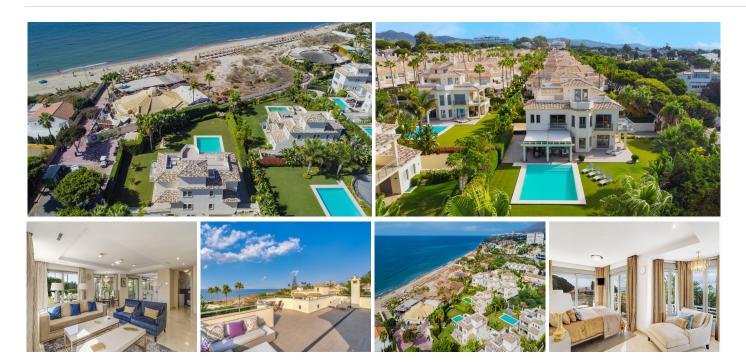

## HOUSE 5 BEDROOMS 5.5 BATHROOMS IN COSTABELLA

Costabella

REF# BEMR4826398 €4,250,000

| BEDS | BATHS | BUILT  | PLOT                | TERRACE |
|------|-------|--------|---------------------|---------|
| 5    | 5.5   | 491 m² | 1016 m <sup>2</sup> | 80 m²   |

Immaculate five bedroom, south facing beachfront villa located in EI Rosario, Marbella East. This luxury villa offers breathtaking sea views and direct access to the beach. The property is set on a generous flat plot of 1,016.23m<sup>2</sup> which has been beautifully landscaped with a private heated pool and an automatic cover. The property is distributed over three levels plus solarium. The lower level gives access to a self-contained apartment and the garage. The entrance level has a stunning open plan living and dining area; fully fitted open plan kitchen with modern appliances; laundry area; a guest suite; and a guest toilet. From this level you have access to the terrace and garden, with part of the terrace enclosed with glass curtains, making it the perfect space for outside living in the cooler months. The first floor leads to two guest suites; and the master suite with beautiful sea views. The upper-level gives access to the spacious solarium; a tranquil area where you can relax and listen to the sound of the waves or entertain guests. Other features include an elevator that connects all levels, fitted wardrobes, double garage, underfloor heating in the bathrooms, hot and cold air conditioning, solar panels, domotic system, alarm system and security cameras. With its prime beachfront location this villa is a dream home close to schools, and amenities; perfect for year-round living +34 952 939 460 · info@bromleyestatesmarbella.com Urbanizacion El Rosario, CN340, Km 188, Marbella,