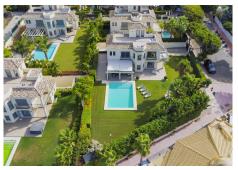

Immaculate five bedroom, south facing beachfront villa located in EI Rosario, Marbella East. This luxury villa offers breathtaking sea views and direct access to the beach. The property is set on a generous flat plot of 1,016.23m<sup>2</sup> which has been beautifully landscaped with a private heated pool and an automatic cover. The property is distributed over three levels plus solarium. The lower level gives access to a self-contained apartment and the garage. The entrance level has a stunning open plan living and dining area; fully fitted open plan kitchen with modern appliances; laundry area; a guest suite; and a guest toilet. From this level you have access to the terrace and garden, with part of the terrace enclosed with glass curtains, making it the perfect space for outside living in the cooler months. The first floor leads to two guest suites; and the master suite with beautiful sea views. The upper-level gives access to the spacious solarium; a tranquil area where you can relax and listen to the sound of the waves or entertain guests. Other features include an elevator that connects all levels, fitted wardrobes, double garage, underfloor heating in the bathrooms, hot and cold air conditioning, solar panels, domotic system, alarm system and security cameras. With its prime beachfront location this villa is a dream home close to schools, and amenities; perfect for year-round living +34 952 939 460 · info@bromleyestatesmarbella.com Urbanizacion El Rosario, CN340, Km 188, Marbella,