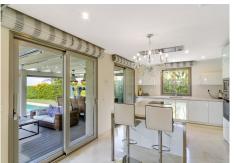

Immaculate five bedroom, south facing beachfront villa located in EI Rosario, Marbella East. This luxury villa offers breathtaking sea views and direct access to the beach. The property is set on a generous flat plot of 1,016.23m<sup>2</sup> which has been beautifully landscaped with a private heated pool and an automatic cover. The property is distributed over three levels plus solarium. The lower level gives access to a self-contained apartment and the garage. The entrance level has a stunning open plan living and dining area; fully fitted open plan kitchen with modern appliances; laundry area; a guest suite; and a guest toilet. From this level you have access to the terrace and garden, with part of the terrace enclosed with glass curtains, making it the perfect space for outside living in the cooler months. The first floor leads to two guest suites; and the master suite with beautiful sea views. The upper-level gives access to the spacious solarium; a tranquil area where you can relax and listen to the sound of the waves or entertain guests. Other features include an elevator that connects all levels, fitted wardrobes, double garage, underfloor heating in the bathrooms, hot and cold air conditioning, solar panels, domotic system, alarm system and security cameras. With its prime beachfront location this villa is a dream home close to schools, and amenities; perfect for year-round living +34 952 939 460 · info@bromleyestatesmarbella.com Urbanizacion El Rosario, CN340, Km 188, Marbella,