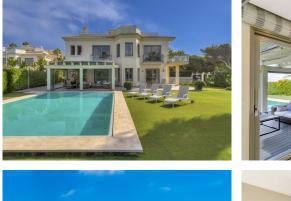

Immaculate five bedroom, south facing beachfront villa located in EI Rosario, Marbella East. This luxury villa offers breathtaking sea views and direct access to the beach. The property is set on a generous flat plot of 1,016.23m<sup>2</sup> which has been beautifully landscaped with a private heated pool and an automatic cover. The property is distributed over three levels plus solarium. The lower level gives access to a self-contained apartment and the garage. The entrance level has a stunning open plan living and dining area; fully fitted open plan kitchen with modern appliances; laundry area; a guest suite; and a guest toilet. From this level you have access to the terrace and garden, with part of the terrace enclosed with glass curtains, making it the perfect space for outside living in the cooler months. The first floor leads to two guest suites; and the master suite with beautiful sea views. The upper-level gives access to the spacious solarium; a tranquil area where you can relax and listen to the sound of the waves or entertain guests. Other features include an elevator that connects all levels, fitted wardrobes, double garage, underfloor heating in the bathrooms, hot and cold air conditioning, solar panels, domotic system, alarm system and security cameras. With its prime beachfront location this villa is a dream home close to schools, and amenities; perfect for year-round living +34 952 939 460 · info@bromleyestatesmarbella.com Urbanizacion El Rosario, CN340, Km 188, Marbella,