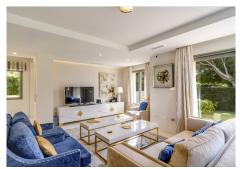

Immaculate five bedroom, south facing beachfront villa located in EI Rosario, Marbella East. This luxury villa offers breathtaking sea views and direct access to the beach. The property is set on a generous flat plot of 1,016.23m<sup>2</sup> which has been beautifully landscaped with a private heated pool and an automatic cover. The property is distributed over three levels plus solarium. The lower level gives access to a self-contained apartment and the garage. The entrance level has a stunning open plan living and dining area; fully fitted open plan kitchen with modern appliances; laundry area; a guest suite; and a guest toilet. From this level you have access to the terrace and garden, with part of the terrace enclosed with glass curtains, making it the perfect space for outside living in the cooler months. The first floor leads to two guest suites; and the master suite with beautiful sea views. The upper-level gives access to the spacious solarium; a tranquil area where you can relax and listen to the sound of the waves or entertain guests. Other features include an elevator that connects all levels, fitted wardrobes, double garage, underfloor heating in the bathrooms, hot and cold air conditioning, solar panels, domotic system, alarm system and security cameras. With its prime beachfront location this villa is a dream home close to schools, and amenities; perfect for year-round living +34 952 939 460 · info@bromleyestatesmarbella.com Urbanizacion El Rosario, CN340, Km 188, Marbella,