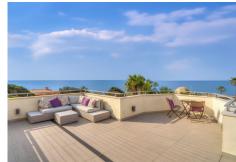

Immaculate five bedroom, south facing beachfront villa located in EI Rosario, Marbella East. This luxury villa offers breathtaking sea views and direct access to the beach. The property is set on a generous flat plot of 1,016.23m<sup>2</sup> which has been beautifully landscaped with a private heated pool and an automatic cover. The property is distributed over three levels plus solarium. The lower level gives access to a self-contained apartment and the garage. The entrance level has a stunning open plan living and dining area; fully fitted open plan kitchen with modern appliances; laundry area; a guest suite; and a guest toilet. From this level you have access to the terrace and garden, with part of the terrace enclosed with glass curtains, making it the perfect space for outside living in the cooler months. The first floor leads to two guest suites; and the master suite with beautiful sea views. The upper-level gives access to the spacious solarium; a tranquil area where you can relax and listen to the sound of the waves or entertain guests. Other features include an elevator that connects all levels, fitted wardrobes, double garage, underfloor heating in the bathrooms, hot and cold air conditioning, solar panels, domotic system, alarm system and security cameras. With its prime beachfront location this villa is a dream home close to schools, and amenities; perfect for year-round living +34 952 939 460 · info@bromleyestatesmarbella.com Urbanizacion El Rosario, CN340, Km 188, Marbella,