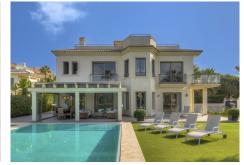

Immaculate five bedroom, south facing beachfront villa located in EI Rosario, Marbella East. This luxury villa offers breathtaking sea views and direct access to the beach. The property is set on a generous flat plot of 1,016.23m<sup>2</sup> which has been beautifully landscaped with a private heated pool and an automatic cover. The property is distributed over three levels plus solarium. The lower level gives access to a self-contained apartment and the garage. The entrance level has a stunning open plan living and dining area; fully fitted open plan kitchen with modern appliances; laundry area; a guest suite; and a guest toilet. From this level you have access to the terrace and garden, with part of the terrace enclosed with glass curtains, making it the perfect space for outside living in the cooler months. The first floor leads to two guest suites; and the master suite with beautiful sea views. The upper-level gives access to the spacious solarium; a tranquil area where you can relax and listen to the sound of the waves or entertain guests. Other features include an elevator that connects all levels, fitted wardrobes, double garage, underfloor heating in the bathrooms, hot and cold air conditioning, solar panels, domotic system, alarm system and security cameras. With its prime beachfront location this villa is a dream home close to schools, and amenities; perfect for year-round living +34 952 939 460 · info@bromleyestatesmarbella.com Urbanizacion El Rosario, CN340, Km 188, Marbella,