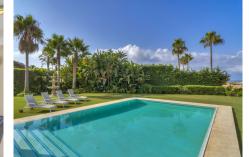

Immaculate five bedroom, south facing beachfront villa located in EI Rosario, Marbella East. This luxury villa offers breathtaking sea views and direct access to the beach. The property is set on a generous flat plot of 1,016.23m<sup>2</sup> which has been beautifully landscaped with a private heated pool and an automatic cover. The property is distributed over three levels plus solarium. The lower level gives access to a self-contained apartment and the garage. The entrance level has a stunning open plan living and dining area; fully fitted open plan kitchen with modern appliances; laundry area; a guest suite; and a guest toilet. From this level you have access to the terrace and garden, with part of the terrace enclosed with glass curtains, making it the perfect space for outside living in the cooler months. The first floor leads to two guest suites; and the master suite with beautiful sea views. The upper-level gives access to the spacious solarium; a tranquil area where you can relax and listen to the sound of the waves or entertain guests. Other features include an elevator that connects all levels, fitted wardrobes, double garage, underfloor heating in the bathrooms, hot and cold air conditioning, solar panels, domotic system, alarm system and security cameras. With its prime beachfront location this villa is a dream home close to schools, and amenities; perfect for year-round living +34 952 939 460 · info@bromleyestatesmarbella.com Urbanizacion El Rosario, CN340, Km 188, Marbella,