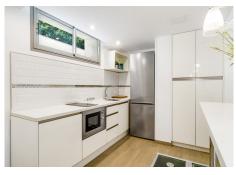

Immaculate five bedroom, south facing beachfront villa located in EI Rosario, Marbella East. This luxury villa offers breathtaking sea views and direct access to the beach. The property is set on a generous flat plot of 1,016.23m<sup>2</sup> which has been beautifully landscaped with a private heated pool and an automatic cover. The property is distributed over three levels plus solarium. The lower level gives access to a self-contained apartment and the garage. The entrance level has a stunning open plan living and dining area; fully fitted open plan kitchen with modern appliances; laundry area; a guest suite; and a guest toilet. From this level you have access to the terrace and garden, with part of the terrace enclosed with glass curtains, making it the perfect space for outside living in the cooler months. The first floor leads to two guest suites; and the master suite with beautiful sea views. The upper-level gives access to the spacious solarium; a tranquil area where you can relax and listen to the sound of the waves or entertain guests. Other features include an elevator that connects all levels, fitted wardrobes, double garage, underfloor heating in the bathrooms, hot and cold air conditioning, solar panels, domotic system, alarm system and security cameras. With its prime beachfront location this villa is a dream home close to schools, and amenities; perfect for year-round living +34 952 939 460 · info@bromleyestatesmarbella.com Urbanizacion El Rosario, CN340, Km 188, Marbella,