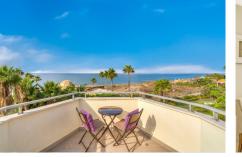

Immaculate five bedroom, south facing beachfront villa located in EI Rosario, Marbella East. This luxury villa offers breathtaking sea views and direct access to the beach. The property is set on a generous flat plot of 1,016.23m<sup>2</sup> which has been beautifully landscaped with a private heated pool and an automatic cover. The property is distributed over three levels plus solarium. The lower level gives access to a self-contained apartment and the garage. The entrance level has a stunning open plan living and dining area; fully fitted open plan kitchen with modern appliances; laundry area; a guest suite; and a guest toilet. From this level you have access to the terrace and garden, with part of the terrace enclosed with glass curtains, making it the perfect space for outside living in the cooler months. The first floor leads to two guest suites; and the master suite with beautiful sea views. The upper-level gives access to the spacious solarium; a tranquil area where you can relax and listen to the sound of the waves or entertain guests. Other features include an elevator that connects all levels, fitted wardrobes, double garage, underfloor heating in the bathrooms, hot and cold air conditioning, solar panels, domotic system, alarm system and security cameras. With its prime beachfront location this villa is a dream home close to schools, and amenities; perfect for year-round living +34 952 939 460 · info@bromleyestatesmarbella.com Urbanizacion El Rosario, CN340, Km 188, Marbella,