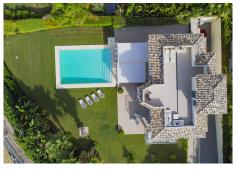

Immaculate five bedroom, south facing beachfront villa located in EI Rosario, Marbella East. This luxury villa offers breathtaking sea views and direct access to the beach. The property is set on a generous flat plot of 1,016.23m<sup>2</sup> which has been beautifully landscaped with a private heated pool and an automatic cover. The property is distributed over three levels plus solarium. The lower level gives access to a self-contained apartment and the garage. The entrance level has a stunning open plan living and dining area; fully fitted open plan kitchen with modern appliances; laundry area; a guest suite; and a guest toilet. From this level you have access to the terrace and garden, with part of the terrace enclosed with glass curtains, making it the perfect space for outside living in the cooler months. The first floor leads to two guest suites; and the master suite with beautiful sea views. The upper-level gives access to the spacious solarium; a tranquil area where you can relax and listen to the sound of the waves or entertain guests. Other features include an elevator that connects all levels, fitted wardrobes, double garage, underfloor heating in the bathrooms, hot and cold air conditioning, solar panels, domotic system, alarm system and security cameras. With its prime beachfront location this villa is a dream home close to schools, and amenities; perfect for year-round living +34 952 939 460 · info@bromleyestatesmarbella.com Urbanizacion El Rosario, CN340, Km 188, Marbella,