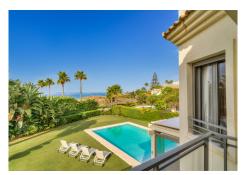

Immaculate five bedroom, south facing beachfront villa located in EI Rosario, Marbella East. This luxury villa offers breathtaking sea views and direct access to the beach. The property is set on a generous flat plot of 1,016.23m<sup>2</sup> which has been beautifully landscaped with a private heated pool and an automatic cover. The property is distributed over three levels plus solarium. The lower level gives access to a self-contained apartment and the garage. The entrance level has a stunning open plan living and dining area; fully fitted open plan kitchen with modern appliances; laundry area; a guest suite; and a guest toilet. From this level you have access to the terrace and garden, with part of the terrace enclosed with glass curtains, making it the perfect space for outside living in the cooler months. The first floor leads to two guest suites; and the master suite with beautiful sea views. The upper-level gives access to the spacious solarium; a tranquil area where you can relax and listen to the sound of the waves or entertain guests. Other features include an elevator that connects all levels, fitted wardrobes, double garage, underfloor heating in the bathrooms, hot and cold air conditioning, solar panels, domotic system, alarm system and security cameras. With its prime beachfront location this villa is a dream home close to schools, and amenities; perfect for year-round living +34 952 939 460 · info@bromleyestatesmarbella.com Urbanizacion El Rosario, CN340, Km 188, Marbella,