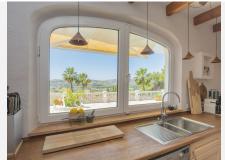

Set on a 984 sqm plot, this 281 sqm villa features three bedrooms and three bathrooms en-suite, and a rustic-modern kitchen fully equipped for all your culinary needs. The spacious living room and dining area provide ample space for relaxation and gatherings, while a stylish bar and a game room with table tennis and pool table which offers additional entertainment options for family and friends.