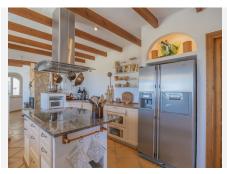

Set on a 984 sqm plot, this 281 sqm villa features three bedrooms and three bathrooms en-suite, and a rustic-modern kitchen fully equipped for all your culinary needs. The spacious living room and dining area provide ample space for relaxation and gatherings, while a stylish bar and a game room with table tennis and pool table which offers additional entertainment options for family and friends.