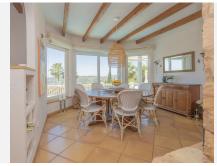

Set on a 984 sqm plot, this 281 sqm villa features three bedrooms and three bathrooms en-suite, and a rustic-modern kitchen fully equipped for all your culinary needs. The spacious living room and dining area provide ample space for relaxation and gatherings, while a stylish bar and a game room with table tennis and pool table which offers additional entertainment options for family and friends.