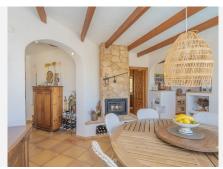

Set on a 984 sqm plot, this 281 sqm villa features three bedrooms and three bathrooms en-suite, and a rustic-modern kitchen fully equipped for all your culinary needs. The spacious living room and dining area provide ample space for relaxation and gatherings, while a stylish bar and a game room with table tennis and pool table which offers additional entertainment options for family and friends.