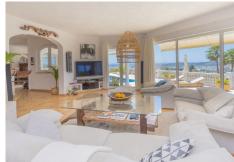

Set on a 984 sqm plot, this 281 sqm villa features three bedrooms and three bathrooms en-suite, and a rustic-modern kitchen fully equipped for all your culinary needs. The spacious living room and dining area provide ample space for relaxation and gatherings, while a stylish bar and a game room with table tennis and pool table which offers additional entertainment options for family and friends.

Step outside to find a generous terrace that seamlessly integrates with the stunning pool. The outdoor space includes a dining area, a barbecue perfect for social events, and a tranquil chill-out zone where you can savour the fantastic sea views and serene surroundings.