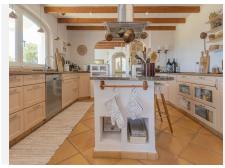

Set on a 984 sqm plot, this 281 sqm villa features three bedrooms and three bathrooms en-suite, and a rustic-modern kitchen fully equipped for all your culinary needs. The spacious living room and dining area provide ample space for relaxation and gatherings, while a stylish bar and a game room with table tennis and pool table which offers additional entertainment options for family and friends.