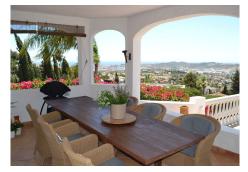

Set on a 984 sqm plot, this 281 sqm villa features three bedrooms and three bathrooms en-suite, and a rustic-modern kitchen fully equipped for all your culinary needs. The spacious living room and dining area provide ample space for relaxation and gatherings, while a stylish bar and a game room with table tennis and pool table which offers additional entertainment options for family and friends.

Step outside to find a generous terrace that seamlessly integrates with the stunning pool. The outdoor space includes a dining area, a barbecue perfect for social events, and a tranquil chill-out zone where you can savour the fantastic sea views and serene surroundings.