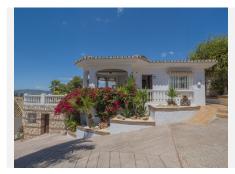

#### HOUSE 3 BEDROOMS 3 BATHROOMS IN SIERREZUELA

Sierrezuela

REF# BEMR4826596 €1,595,000

| BEDS | BATHS | BUILT  | PLOT   |
|------|-------|--------|--------|
| 3    | 3     | 342 m² | 984 m² |

Discover this exceptional villa, boasting incredible sea views in the prestigious La Sierrezuela area of Mijas.

Set on a 984 sqm plot, this 281 sqm villa features three bedrooms and three bathrooms en-suite, and a rustic-modern kitchen fully equipped for all your culinary needs. The spacious living room and dining area provide ample space for relaxation and gatherings, while a stylish bar and a game room with table tennis and pool table which offers additional entertainment options for family and friends.