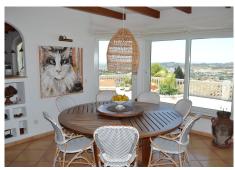

Set on a 984 sqm plot, this 281 sqm villa features three bedrooms and three bathrooms en-suite, and a rustic-modern kitchen fully equipped for all your culinary needs. The spacious living room and dining area provide ample space for relaxation and gatherings, while a stylish bar and a game room with table tennis and pool table which offers additional entertainment options for family and friends.