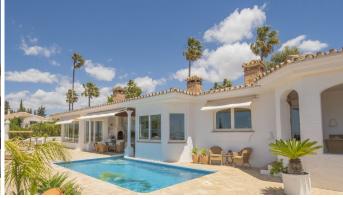

Set on a 984 sqm plot, this 281 sqm villa features three bedrooms and three bathrooms en-suite, and a rustic-modern kitchen fully equipped for all your culinary needs. The spacious living room and dining area provide ample space for relaxation and gatherings, while a stylish bar and a game room with table tennis and pool table which offers additional entertainment options for family and friends.

Step outside to find a generous terrace that seamlessly integrates with the stunning pool. The outdoor space includes a dining area, a barbecue perfect for social events, and a tranquil chill-out zone where you can savour the fantastic sea views and serene surroundings.