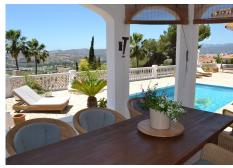

Set on a 984 sqm plot, this 281 sqm villa features three bedrooms and three bathrooms en-suite, and a rustic-modern kitchen fully equipped for all your culinary needs. The spacious living room and dining area provide ample space for relaxation and gatherings, while a stylish bar and a game room with table tennis and pool table which offers additional entertainment options for family and friends.

Step outside to find a generous terrace that seamlessly integrates with the stunning pool. The outdoor space includes a dining area, a barbecue perfect for social events, and a tranquil chill-out zone where you can savour the fantastic sea views and serene surroundings.