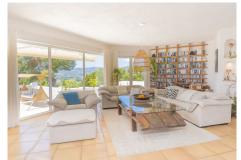

Set on a 984 sqm plot, this 281 sqm villa features three bedrooms and three bathrooms en-suite, and a rustic-modern kitchen fully equipped for all your culinary needs. The spacious living room and dining area provide ample space for relaxation and gatherings, while a stylish bar and a game room with table tennis and pool table which offers additional entertainment options for family and friends.

Step outside to find a generous terrace that seamlessly integrates with the stunning pool. The outdoor space includes a dining area, a barbecue perfect for social events, and a tranquil chill-out zone where you can savour the fantastic sea views and serene surroundings.