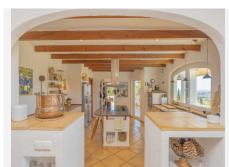

Set on a 984 sqm plot, this 281 sqm villa features three bedrooms and three bathrooms en-suite, and a rustic-modern kitchen fully equipped for all your culinary needs. The spacious living room and dining area provide ample space for relaxation and gatherings, while a stylish bar and a game room with table tennis and pool table which offers additional entertainment options for family and friends.