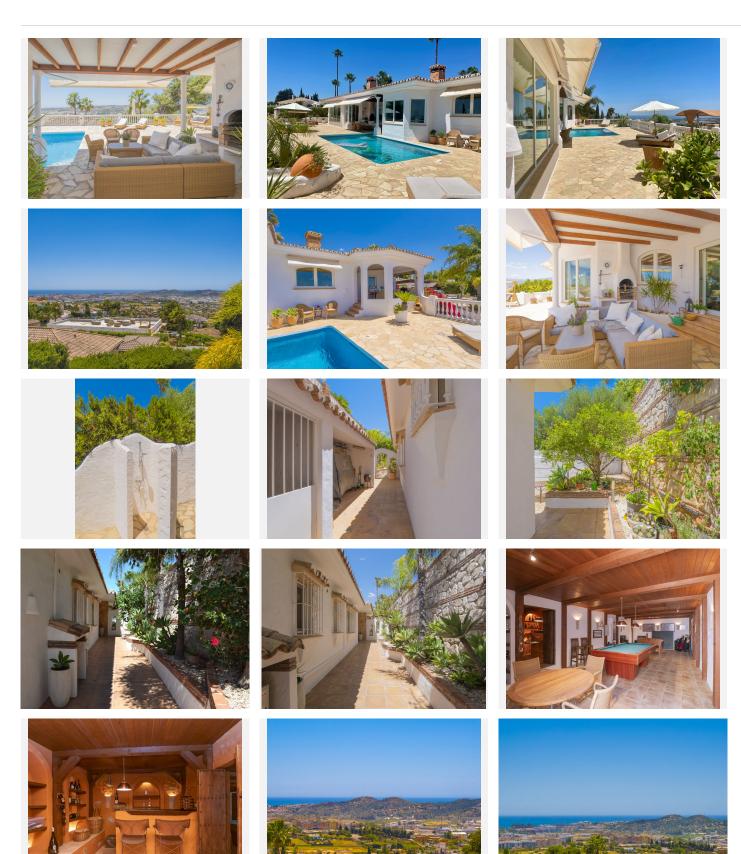

#### HOUSE 3 BEDROOMS 3 BATHROOMS IN SIERREZUELA

Sierrezuela

REF# BEMR4826596 €1,595,000

| BEDS | BATHS | BUILT  | PLOT   |
|------|-------|--------|--------|
| 3    | 3     | 342 m² | 984 m² |

Discover this exceptional villa, boasting incredible sea views in the prestigious La Sierrezuela area of Mijas.

Set on a 984 sqm plot, this 281 sqm villa features three bedrooms and three bathrooms en-suite, and a rustic-modern kitchen fully equipped for all your culinary needs. The spacious living room and dining area provide ample space for relaxation and gatherings, while a stylish bar and a game room with table tennis and pool table which offers additional entertainment options for family and friends.

Step outside to find a generous terrace that seamlessly integrates with the stunning pool. The outdoor space includes a dining area, a barbecue perfect for social events, and a tranquil chill-out zone where you can savour the fantastic sea views and serene surroundings.

Built with the finest materials, the villa is equipped with security windows and heated floors throughout, ensuring both safety and comfort. The property also includes a covered parking space for two cars and a charming wooden cabin that adds a unique touch of elegance and tranquility.