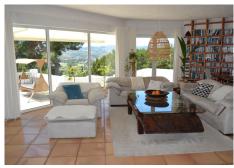

Set on a 984 sqm plot, this 281 sqm villa features three bedrooms and three bathrooms en-suite, and a rustic-modern kitchen fully equipped for all your culinary needs. The spacious living room and dining area provide ample space for relaxation and gatherings, while a stylish bar and a game room with table tennis and pool table which offers additional entertainment options for family and friends.

Step outside to find a generous terrace that seamlessly integrates with the stunning pool. The outdoor space includes a dining area, a barbecue perfect for social events, and a tranquil chill-out zone where you can savour the fantastic sea views and serene surroundings.