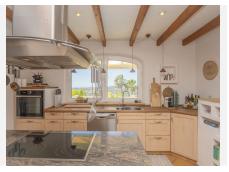

Set on a 984 sqm plot, this 281 sqm villa features three bedrooms and three bathrooms en-suite, and a rustic-modern kitchen fully equipped for all your culinary needs. The spacious living room and dining area provide ample space for relaxation and gatherings, while a stylish bar and a game room with table tennis and pool table which offers additional entertainment options for family and friends.