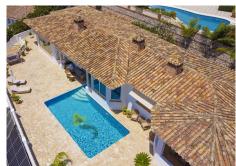

Set on a 984 sqm plot, this 281 sqm villa features three bedrooms and three bathrooms en-suite, and a rustic-modern kitchen fully equipped for all your culinary needs. The spacious living room and dining area provide ample space for relaxation and gatherings, while a stylish bar and a game room with table tennis and pool table which offers additional entertainment options for family and friends.

Step outside to find a generous terrace that seamlessly integrates with the stunning pool. The outdoor space includes a dining area, a barbecue perfect for social events, and a tranquil chill-out zone where you can savour the fantastic sea views and serene surroundings.