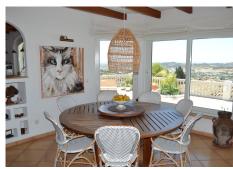

Set on a 984 sqm plot, this 281 sqm villa features three bedrooms and three bathrooms en-suite, and a rustic-modern kitchen fully equipped for all your culinary needs. The spacious living room and dining area provide ample space for relaxation and gatherings, while a stylish bar and a game room with table tennis and pool table which offers additional entertainment options for family and friends.