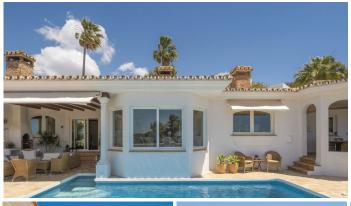

#### HOUSE 3 BEDROOMS 3 BATHROOMS IN SIERREZUELA

Sierrezuela

REF# BEMR4826596 €1,595,000

| BEDS | BATHS | BUILT  | PLOT   |
|------|-------|--------|--------|
| 3    | 3     | 342 m² | 984 m² |

Discover this exceptional villa, boasting incredible sea views in the prestigious La Sierrezuela area of Mijas.

Set on a 984 sqm plot, this 281 sqm villa features three bedrooms and three bathrooms en-suite, and a rustic-modern kitchen fully equipped for all your culinary needs. The spacious living room and dining area provide ample space for relaxation and gatherings, while a stylish bar and a game room with table tennis and pool table which offers additional entertainment options for family and friends.

Step outside to find a generous terrace that seamlessly integrates with the stunning pool. The outdoor space includes a dining area, a barbecue perfect for social events, and a tranquil chill-out zone where you can savour the fantastic sea views and serene surroundings.