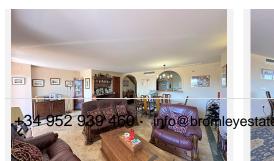

The property features a fantastic terrace, at the level of the large living room, which connects to a spacious kitchen through a window that brings light and warmth to the space. The master bedroom is a true retreat, with its own private terrace that gives you access to a solarium of approximately 40 m², equipped with a pergola, ideal to enjoy relaxing moments in the open air.

In addition, this property includes a private lift that connects the garage, where you will find a large independent space for two cars, with all the floors of the house, providing comfort and accessibility.