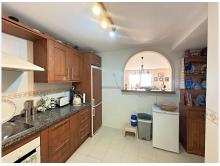

The property features a fantastic terrace, at the level of the large living room, which connects to a spacious kitchen through a window that brings light and warmth to the space. The master bedroom is a true retreat, with its own private terrace that gives you access to a solarium of approximately 40 m², equipped with a pergola, ideal to enjoy relaxing moments in the open air.