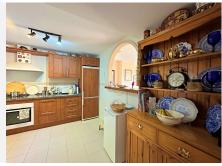

The property features a fantastic terrace, at the level of the large living room, which connects to a spacious kitchen through a window that brings light and warmth to the space. The master bedroom is a true retreat, with its own private terrace that gives you access to a solarium of approximately 40 m², equipped with a pergola, ideal to enjoy relaxing moments in the open air.