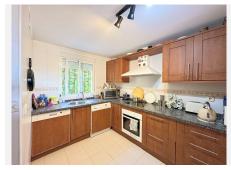

The property features a fantastic terrace, at the level of the large living room, which connects to a spacious kitchen through a window that brings light and warmth to the space. The master bedroom is a true retreat, with its own private terrace that gives you access to a solarium of approximately 40 m², equipped with a pergola, ideal to enjoy relaxing moments in the open air.