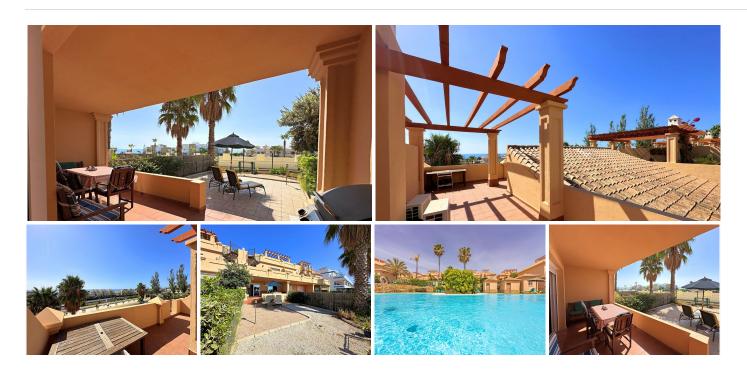

Discover this wonderful townhouse with large terrace and beautiful sea views located in Estepona!

Located just 300 metres from the beach, this spectacular townhouse offers you the perfect combination of comfort, privacy and natural beauty. With a south-facing design, you will enjoy abundant natural light throughout the day and breathtaking views over the coast, Gibraltar and Africa.

The property features a fantastic terrace, at the level of the large living room, which connects to a spacious kitchen through a window that brings light and warmth to the space. The master bedroom is a true retreat, with its own private terrace that gives you access to a solarium of approximately 40 m², equipped with a pergola, ideal to enjoy relaxing moments in the open air.

In addition, this property includes a private lift that connects the garage, where you will find a large independent space for two cars, with all the floors of the house, providing comfort and accessibility.

The urbanisation is perfectly maintained and has attractive facilities, including an adult swimming pool, a children's pool, paddle tennis court and green areas, creating an ideal environment for the whole family to enjoy.