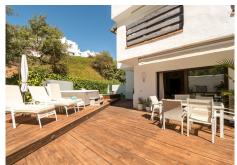

This fabulous two-bedroom garden apartment is a true gem, offering luxury, comfort, and convenience in one of the most desirable locations near Estepona. With over 132 m² of private garden space featuring a plunge pool and Jacuzzi, it provides the perfect setting for sunbathing, alfresco dining, and enjoying the serene outdoors in complete privacy. Both double bedrooms open onto the large private garden, with the master bedroom boasting ensuite facilities, ensuring a seamless indoor-outdoor lifestyle. The guest bedroom, with access to a full family bathroom, is perfect for visitors. The apartment's fully fitted kitchen and utility/laundry room add to its practical appeal, while cream marble flooring and pre-installed air conditioning enhance the luxurious feel.

Located within a prestigious gated development, the property benefits from excellent communal amenities, including a large swimming pool, kids' splash pool, BBQ area, and padel tennis courts. The gated community ensures security and tranquillity, with overnight security guards providing extra security. Its proximity to La Resina Golf course and the beach are just a short walk or drive away. This apartment represents the perfect combination of modern luxury and outdoor living in a highly sought-after +34 952 939 460 · info@bromleyestatesmarbella.com Urbanizacion El Rosario, CN340, Km 188, Marbella,