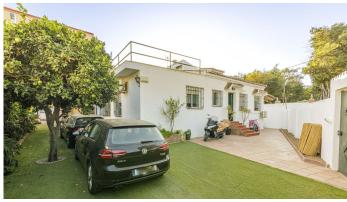

The living room is bright and cozy, with direct access to the private garden, where you will find a barbecue area and a gazebo, ideal for family and friend gatherings. The garden also has orange and lemon trees, adding a Mediterranean touch to your home.

The house needs renovations although in general it is in good condition. It has electric hot/cold pump heating and a south, east and west orientation that guarantees natural light throughout the day. The 423 m² plot offers you enough space to enjoy the outdoors and the tranquility you are looking for.