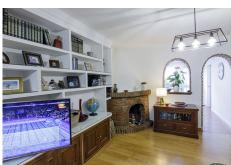

The house is distributed on one floor, facilitating access and mobility. The main house has two large bedrooms with built-in wardrobes, the master bedroom has an ensuite bathroom, ideal for your privacy and comfort. The independent kitchen has been recently renovated and has direct access to the outdoor area.