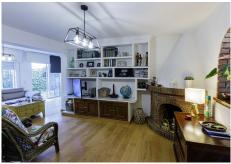

The house is distributed on one floor, facilitating access and mobility. The main house has two large bedrooms with built-in wardrobes, the master bedroom has an ensuite bathroom, ideal for your privacy and comfort. The independent kitchen has been recently renovated and has direct access to the outdoor area.

The living room is bright and cozy, with direct access to the private garden, where you will find a barbecue area and a gazebo, ideal for family and friend gatherings. The garden also has orange and lemon trees, adding a Mediterranean touch to your home.