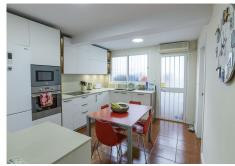

The house is distributed on one floor, facilitating access and mobility. The main house has two large bedrooms with built-in wardrobes, the master bedroom has an ensuite bathroom, ideal for your privacy and comfort. The independent kitchen has been recently renovated and has direct access to the outdoor area.