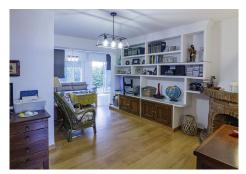

The house is distributed on one floor, facilitating access and mobility. The main house has two large bedrooms with built-in wardrobes, the master bedroom has an ensuite bathroom, ideal for your privacy and comfort. The independent kitchen has been recently renovated and has direct access to the outdoor area.

The living room is bright and cozy, with direct access to the private garden, where you will find a barbecue area and a gazebo, ideal for family and friend gatherings. The garden also has orange and lemon trees, adding a Mediterranean touch to your home.