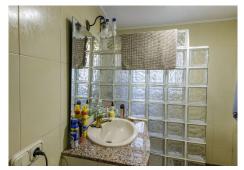

The house is distributed on one floor, facilitating access and mobility. The main house has two large bedrooms with built-in wardrobes, the master bedroom has an ensuite bathroom, ideal for your privacy and comfort. The independent kitchen has been recently renovated and has direct access to the outdoor area.