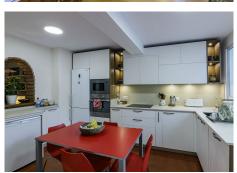

The house is distributed on one floor, facilitating access and mobility. The main house has two large bedrooms with built-in wardrobes, the master bedroom has an ensuite bathroom, ideal for your privacy and comfort. The independent kitchen has been recently renovated and has direct access to the outdoor area.