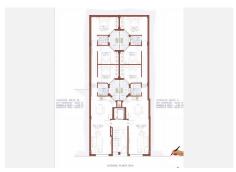

## GROUND FLOOR APARTMENT 3 BEDROOMS 2 BATHROOMS IN FUENGIROLA

Fuengirola

REF# BEMR4827070 €379,900

| BEDS | BATHS | BUILT              | TERRACE |
|------|-------|--------------------|---------|
| 3    | 2     | 102 m <sup>2</sup> | 6 m²    |

The property has 3 bedrooms, all of them with built-in wardrobes and two of them with access to private patios of 3.6 square meters each. The master bedroom has an en-suite bathroom, and both bathrooms have a window, providing excellent ventilation and light.