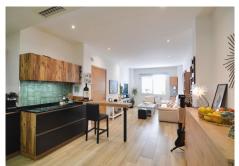

<sup>\*\*</sup>Discover your ideal home in Fuengirola!\*\*

Located just 40 meters from the sea and in the heart of Fuengirola, this apartment is a gem that you cannot miss. With a constructed area of ??102 square meters, this recently built home (2021) offers a spacious living room with an open kitchen from a German brand, perfect for enjoying unforgettable moments with family or friends.

The property has 3 bedrooms, all of them with built-in wardrobes and two of them with access to private patios of 3.6 square meters each. The master bedroom has an en-suite bathroom, and both bathrooms have a window, providing excellent ventilation and light.