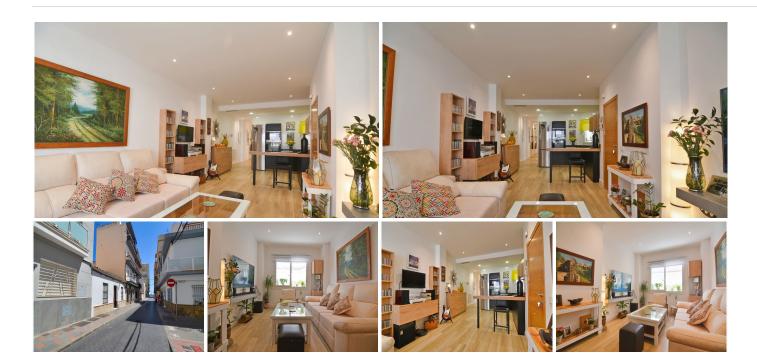

<sup>\*\*</sup>Discover your ideal home in Fuengirola!\*\*

Located just 40 meters from the sea and in the heart of Fuengirola, this apartment is a gem that you cannot miss. With a constructed area of ??102 square meters, this recently built home (2021) offers a spacious living room with an open kitchen from a German brand, perfect for enjoying unforgettable moments with family or friends.

The property has 3 bedrooms, all of them with built-in wardrobes and two of them with access to private patios of 3.6 square meters each. The master bedroom has an en-suite bathroom, and both bathrooms have a window, providing excellent ventilation and light.

This apartment not only stands out for its modern and functional design, but also for its sustainable features. The building is equipped with solar panels and high-quality PVC windows, ensuring low energy