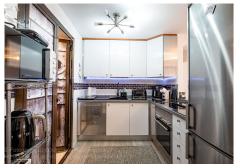

The property has two spacious bedrooms, one of them with en-suite bathroom and direct access to the terrace, ideal for relaxing while contemplating the views. The apartment has a large living room, fully equipped kitchen with laundry room and a very bright terrace that gives the feeling of being in a penthouse.

Ensuite Bathroom, Access for people with reduced mobility, Marble Flooring, Double Glazing.

Furniture: Optional. Kitchen: Fully Fitted.

Garden: Communal, Easy Maintenance. Security: Gated Complex, Entry Phone.