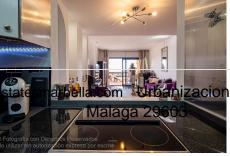

The property has two spacious bedrooms, one of them with en-suite bathroom and direct access to the terrace, ideal for relaxing while contemplating the views. The apartment has a large living room, fully equipped kitchen with laundry room and a very bright terrace that gives the feeling of being in a penthouse.