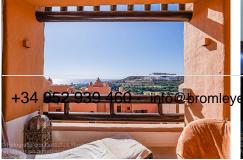

## MIDDLE FLOOR APARTMENT 2 BEDROOMS 2 BATHROOMS IN MANILVA

Manilya

REF# BEMR4827349 €270,000

| BEDS | BATHS | BUILT | TERRACE |
|------|-------|-------|---------|
| 2    | 2     | 85 m² | 15 m²   |

This middle floor apartment, located in the urbanization Coto Real, between Sabinillas and Manilva, offers 85 m² built with a large terrace of 15 m², from which you can enjoy spectacular panoramic views of the Mediterranean Sea.