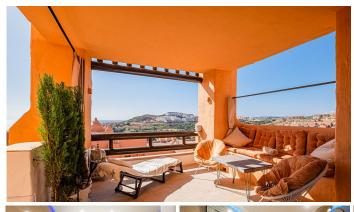

## MIDDLE FLOOR APARTMENT 2 BEDROOMS 2 BATHROOMS IN MANILVA

Manilya

REF# BEMR4827349 €270,000

| BEDS | BATHS | BUILT | TERRACE |
|------|-------|-------|---------|
| 2    | 2     | 85 m² | 15 m²   |

This middle floor apartment, located in the urbanization Coto Real, between Sabinillas and Manilva, offers 85 m² built with a large terrace of 15 m², from which you can enjoy spectacular panoramic views of the Mediterranean Sea.

The property has two spacious bedrooms, one of them with en-suite bathroom and direct access to the terrace, ideal for relaxing while contemplating the views. The apartment has a large living room, fully equipped kitchen with laundry room and a very bright terrace that gives the feeling of being in a penthouse.