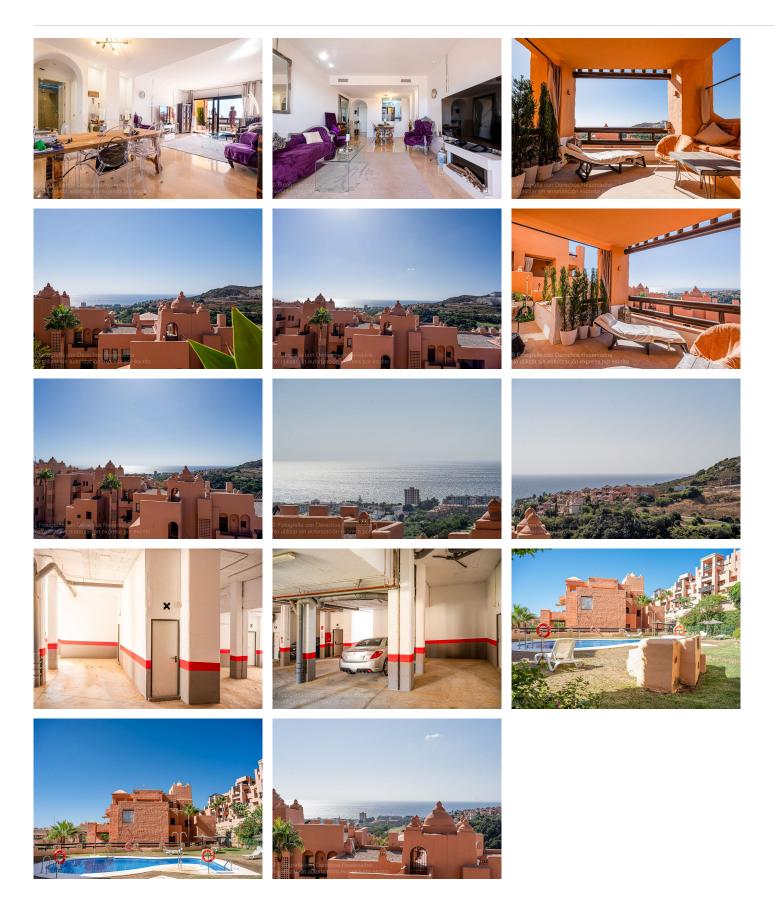

## MIDDLE FLOOR APARTMENT 2 BEDROOMS 2 BATHROOMS IN MANILVA

Manilya

REF# BEMR4827349 €270,000

| BEDS | BATHS | BUILT | TERRACE |
|------|-------|-------|---------|
| 2    | 2     | 85 m² | 15 m²   |

This middle floor apartment, located in the urbanization Coto Real, between Sabinillas and Manilva, offers 85 m² built with a large terrace of 15 m², from which you can enjoy spectacular panoramic views of the Mediterranean Sea.

The property has two spacious bedrooms, one of them with en-suite bathroom and direct access to the terrace, ideal for relaxing while contemplating the views. The apartment has a large living room, fully equipped kitchen with laundry room and a very bright terrace that gives the feeling of being in a penthouse.

The urbanization, which has 24 hour security and vehicle control with barrier, offers beautiful gardens and several communal swimming pools.

Included in the price is a large parking space in the basement of the community and a large storage room.

Middle Floor Apartment, Manilva, Costa del Sol.

2 Bedrooms, 2 Bathrooms, Built 85 m<sup>2</sup>, Terrace 15 m<sup>2</sup>.

Setting: Town, Country, Village, Close To Shops, Close To Schools, Close To Forest, Urbanisation.

Orientation: South. Condition: Excellent. Pool: Communal.

Climate Control: Air Conditioning.

Views: Sea, Panoramic.

Features: Covered Terrace, Lift, Fitted Wardrobes, Near Transport, Private Terrace, WiFi, Storage Room,