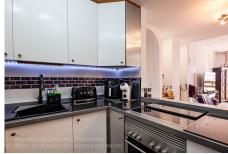

The property has two spacious bedrooms, one of them with en-suite bathroom and direct access to the terrace, ideal for relaxing while contemplating the views. The apartment has a large living room, fully equipped kitchen with laundry room and a very bright terrace that gives the feeling of being in a penthouse.

Ensuite Bathroom, Access for people with reduced mobility, Marble Flooring, Double Glazing.

Furniture: Optional. Kitchen: Fully Fitted.

Garden: Communal, Easy Maintenance. Security: Gated Complex, Entry Phone.