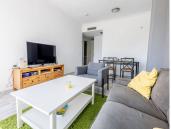

#### LOVELY TOP FLOOR APARTMENT

A must-see, top floor apartment that provides a true front line golf experience. This lovely property offers two bedrooms, two bathrooms, a recently reformed large kitchen and open plan living and dining room.

The apartment itself feels larger than its size, is light, airy and provides a myriad of fantastic mountain, national park, and golf views. Both bedrooms are of a generous size as are the kitchen and lounge. The primary ensuite bathroom is large and spacious. The off-lounge terrace whilst compact is extremely practical and is very usable, with fabulous, front-line golf, mountain and forest views.