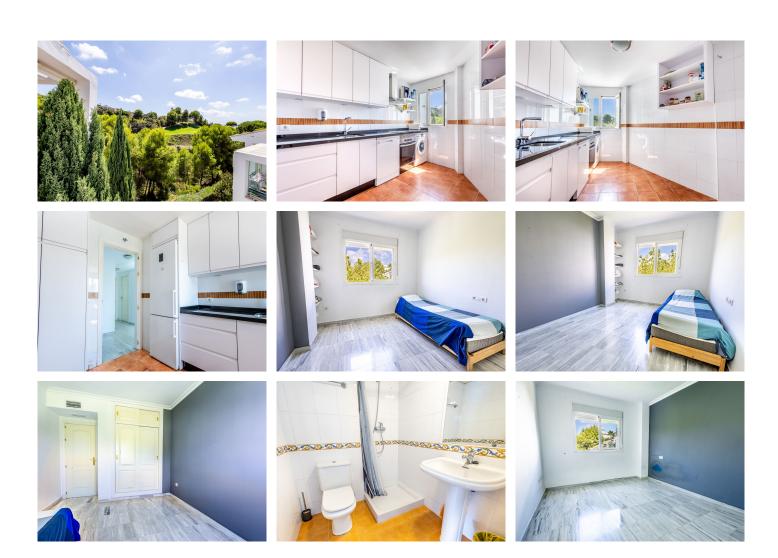

#### LOVELY TOP FLOOR APARTMENT

A must-see, top floor apartment that provides a true front line golf experience. This lovely property offers two bedrooms, two bathrooms, a recently reformed large kitchen and open plan living and dining room.

The apartment itself feels larger than its size, is light, airy and provides a myriad of fantastic mountain, national park, and golf views. Both bedrooms are of a generous size as are the kitchen and lounge. The primary ensuite bathroom is large and spacious. The off-lounge terrace whilst compact is extremely practical and is very usable, with fabulous, front-line golf, mountain and forest views.