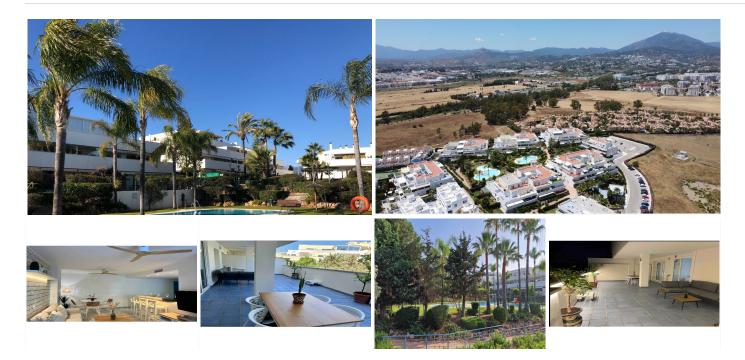

## MIDDLE FLOOR APARTMENT 2 BEDROOMS 2 BATHROOMS IN NUEVA ANDALUCIA

## REF# BEMR4827421 €410,000

| BEDS | BATHS | BUILT  | PLOT | TERRACE |
|------|-------|--------|------|---------|
| 2    | 2     | 108 m² | 1 m² | 50 m²   |

Discover your new home in Nueva Andalucía! This magnificent apartment for sale is located less than 5 minutes by car from Puerto Banús and within walking distance of shops and the famous Marbella Real gym and paddle tennis club. Located on the second floor, it has 2 bedrooms and 2 bathrooms, ideal for your comfort.

Enjoy a large 48m<sup>2</sup> terrace with views of the tropical gardens and a large swimming pool, accessible from the living room. The American-style kitchen is fully equipped and perfect for sharing your best culinary moments with your family and guests. Other features that make this home stand out are the marble floors throughout the property that add a touch of elegance, while the hot/cold air conditioning guarantees your comfort throughout the year.

The residential complex offers spacious common areas, including a playground, basketball/football court, 2 large swimming pools and a children's pool, as well as landscaped gardens and paddle tennis courts. The