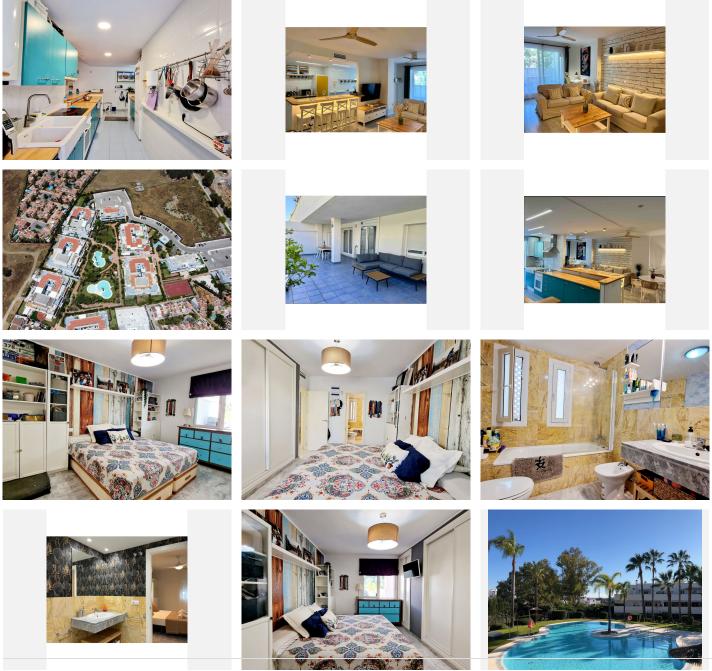

Enjoy a large 48m<sup>2</sup> terrace with views of the tropical gardens and a large swimming pool, accessible from the living room. The American-style kitchen is fully equipped and perfect for sharing your best culinary moments with your family and guests. Other features that make this home stand out are the marble floors throughout the property that add a touch of elegance, while the hot/cold air conditioning guarantees your comfort throughout the year.

The residential complex offers spacious common areas, including a playground, basketball/football court, 2 large swimming pools and a children's pool, as well as landscaped gardens and paddle tennis courts. The

+34 952 939 460 · info@bromleyestatesmarbella.com Urbanizacion El Rosario, CN340, Km 188, Marbella, Malaga 29603

price includes parking for up to 2 cars, which is a great advantage.

With 157 m<sup>2</sup> built and 108 m<sup>2</sup> usable area, this second-hand property in good condition was built in 2003 and has built-in wardrobes and a storage room. Located on the 2nd floor, facing north, it has an elevator for your convenience. The heating is electric with a hot/cold pump.