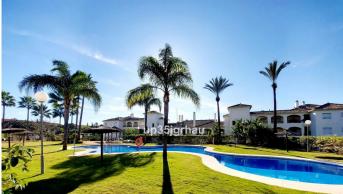

Marbella

Condition: Excellent.

Pool: Communal, Private, Children's Pool.

Climate Control : Air Conditioning.

Views: Panoramic, Garden.

Features: Covered Terrace, Lift, Fitted Wardrobes, Near Transport, Private Terrace, Satellite TV, WiFi, Paddle Tennis, Storage Room, Utility Room, Ensuite Bathroom, Access for people with reduced mobility,

Marble Flooring, Double Glazing, Near Church, Fiber Optic, Handicap access.

Furniture: Fully Furnished.

Kitchen: Fully Fitted.

Garden: Communal, Private.

Security: Gated Complex, Entry Phone. Parking: Underground, Garage, Private. Utilities: Electricity, Drinkable Water.