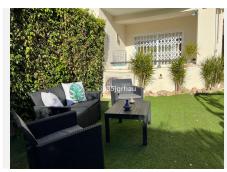

Marble Flooring, Double Glazing, Near Church, Fiber Optic, Handicap access.

Furniture: Fully Furnished.

Kitchen: Fully Fitted.

Garden: Communal, Private.

Security: Gated Complex, Entry Phone. Parking: Underground, Garage, Private. Utilities: Electricity, Drinkable Water.