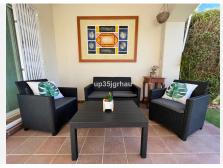

Marbella

Condition: Excellent.

Pool: Communal, Private, Children's Pool.

Climate Control : Air Conditioning.

Views: Panoramic, Garden.

Features: Covered Terrace, Lift, Fitted Wardrobes, Near Transport, Private Terrace, Satellite TV, WiFi, Paddle Tennis, Storage Room, Utility Room, Ensuite Bathroom, Access for people with reduced mobility,

Marble Flooring, Double Glazing, Near Church, Fiber Optic, Handicap access.

Furniture: Fully Furnished.

Kitchen: Fully Fitted.

Garden: Communal, Private.

Security: Gated Complex, Entry Phone. Parking: Underground, Garage, Private. Utilities: Electricity, Drinkable Water.