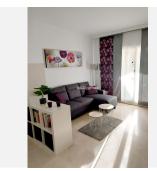

#### 1500/MONTH LONG TERM RENTAL OFFER . BETWEEN ESTEPONA AND MARBELLA.

IT HAS 2 BEDROOMS, 2 BATHROOMS, PRIVATE UNDERGROUND GARAGE AND STORAGE ROOM, AIR CONDITIONING, PRIVATE GARDEN WITH PRIVATE MINI POOL, BARBECUE, FURNISHED, BETWEEN ESTEPONA AND MARBELLA. GATED URBANIZATION WITH GARDENS, SWIMMING POOLS, PADEL COURT, ETC ... A FEW MINUTES FROM THE BEACH AND HOSPITEN, IT HAS SHOPS NEARBY AND A SCHOOL BUS STOP.

Marble Flooring, Double Glazing, Near Church, Fiber Optic, Handicap access.

Furniture: Fully Furnished.

Kitchen: Fully Fitted.

Garden: Communal, Private.

Security: Gated Complex, Entry Phone. Parking: Underground, Garage, Private. Utilities: Electricity, Drinkable Water.