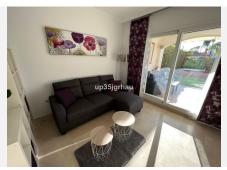

Marbella

Condition: Excellent.

Pool: Communal, Private, Children's Pool.

Climate Control : Air Conditioning.

Views: Panoramic, Garden.

Features: Covered Terrace, Lift, Fitted Wardrobes, Near Transport, Private Terrace, Satellite TV, WiFi, Paddle Tennis, Storage Room, Utility Room, Ensuite Bathroom, Access for people with reduced mobility,

Marble Flooring, Double Glazing, Near Church, Fiber Optic, Handicap access.

Furniture: Fully Furnished.

Kitchen: Fully Fitted.

Garden: Communal, Private.

Security: Gated Complex, Entry Phone. Parking: Underground, Garage, Private. Utilities: Electricity, Drinkable Water.