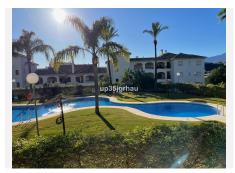

Marbella

Condition: Excellent.

Pool: Communal, Private, Children's Pool.

Climate Control : Air Conditioning.

Views: Panoramic, Garden.

Features: Covered Terrace, Lift, Fitted Wardrobes, Near Transport, Private Terrace, Satellite TV, WiFi, Paddle Tennis, Storage Room, Utility Room, Ensuite Bathroom, Access for people with reduced mobility,

Marble Flooring, Double Glazing, Near Church, Fiber Optic, Handicap access.

Furniture: Fully Furnished.

Kitchen: Fully Fitted.

Garden: Communal, Private.

Security: Gated Complex, Entry Phone. Parking: Underground, Garage, Private. Utilities: Electricity, Drinkable Water.