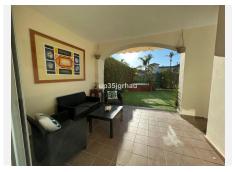

Marbella

Condition: Excellent.

Pool: Communal, Private, Children's Pool.

Climate Control : Air Conditioning.

Views: Panoramic, Garden.

Features: Covered Terrace, Lift, Fitted Wardrobes, Near Transport, Private Terrace, Satellite TV, WiFi, Paddle Tennis, Storage Room, Utility Room, Ensuite Bathroom, Access for people with reduced mobility,

Marble Flooring, Double Glazing, Near Church, Fiber Optic, Handicap access.

Furniture: Fully Furnished.

Kitchen: Fully Fitted.

Garden: Communal, Private.

Security: Gated Complex, Entry Phone. Parking: Underground, Garage, Private. Utilities: Electricity, Drinkable Water.