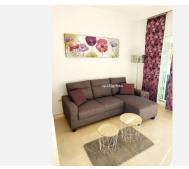

Marbella

Condition: Excellent.

Pool: Communal, Private, Children's Pool.

Climate Control : Air Conditioning.

Views: Panoramic, Garden.

Features: Covered Terrace, Lift, Fitted Wardrobes, Near Transport, Private Terrace, Satellite TV, WiFi, Paddle Tennis, Storage Room, Utility Room, Ensuite Bathroom, Access for people with reduced mobility,

Marble Flooring, Double Glazing, Near Church, Fiber Optic, Handicap access.

Furniture: Fully Furnished.

Kitchen: Fully Fitted.

Garden: Communal, Private.

Security: Gated Complex, Entry Phone. Parking: Underground, Garage, Private. Utilities: Electricity, Drinkable Water.