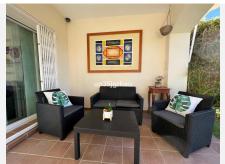

Marbella

Condition: Excellent.

Pool: Communal, Private, Children's Pool.

Climate Control : Air Conditioning.

Views: Panoramic, Garden.

Features: Covered Terrace, Lift, Fitted Wardrobes, Near Transport, Private Terrace, Satellite TV, WiFi, Paddle Tennis, Storage Room, Utility Room, Ensuite Bathroom, Access for people with reduced mobility,

Marble Flooring, Double Glazing, Near Church, Fiber Optic, Handicap access.

Furniture: Fully Furnished.

Kitchen: Fully Fitted.

Garden: Communal, Private.

Security: Gated Complex, Entry Phone. Parking: Underground, Garage, Private. Utilities: Electricity, Drinkable Water.