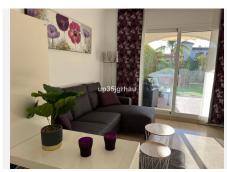

Marbella

Condition: Excellent.

Pool: Communal, Private, Children's Pool.

Climate Control : Air Conditioning.

Views: Panoramic, Garden.

Features: Covered Terrace, Lift, Fitted Wardrobes, Near Transport, Private Terrace, Satellite TV, WiFi, Paddle Tennis, Storage Room, Utility Room, Ensuite Bathroom, Access for people with reduced mobility,

Marble Flooring, Double Glazing, Near Church, Fiber Optic, Handicap access.

Furniture: Fully Furnished.

Kitchen: Fully Fitted.

Garden: Communal, Private.

Security: Gated Complex, Entry Phone. Parking: Underground, Garage, Private. Utilities: Electricity, Drinkable Water.