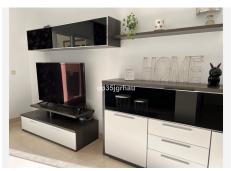

# GROUND FLOOR APARTMENT 2 BEDROOMS 2 BATHROOMS IN SELWO

Selwo

REF# BEMR4827451 €340,000

| BEDS | BATHS | BUILT | PLOT  | TERRACE |
|------|-------|-------|-------|---------|
| 2    | 2     | 95 m² | 80 m² | 80 m²   |

Marble Flooring, Double Glazing, Near Church, Fiber Optic, Handicap access.

Furniture: Fully Furnished.

Kitchen: Fully Fitted.

Garden: Communal, Private.

Security: Gated Complex, Entry Phone. Parking: Underground, Garage, Private. Utilities: Electricity, Drinkable Water.