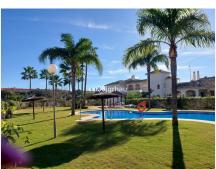

#### 1500/MONTH LONG TERM RENTAL OFFER . BETWEEN ESTEPONA AND MARBELLA.

IT HAS 2 BEDROOMS, 2 BATHROOMS, PRIVATE UNDERGROUND GARAGE AND STORAGE ROOM, AIR CONDITIONING, PRIVATE GARDEN WITH PRIVATE MINI POOL, BARBECUE, FURNISHED, BETWEEN ESTEPONA AND MARBELLA. GATED URBANIZATION WITH GARDENS, SWIMMING POOLS, PADEL COURT, ETC ... A FEW MINUTES FROM THE BEACH AND HOSPITEN, IT HAS SHOPS NEARBY AND A SCHOOL BUS STOP.

Marbella

Condition: Excellent.

Pool: Communal, Private, Children's Pool.

Climate Control : Air Conditioning.

Views: Panoramic, Garden.

Features: Covered Terrace, Lift, Fitted Wardrobes, Near Transport, Private Terrace, Satellite TV, WiFi, Paddle Tennis, Storage Room, Utility Room, Ensuite Bathroom, Access for people with reduced mobility,