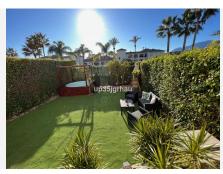

#### 1500/MONTH LONG TERM RENTAL OFFER . BETWEEN ESTEPONA AND MARBELLA.

IT HAS 2 BEDROOMS, 2 BATHROOMS, PRIVATE UNDERGROUND GARAGE AND STORAGE ROOM, AIR CONDITIONING, PRIVATE GARDEN WITH PRIVATE MINI POOL, BARBECUE, FURNISHED, BETWEEN ESTEPONA AND MARBELLA. GATED URBANIZATION WITH GARDENS, SWIMMING POOLS, PADEL COURT, ETC ... A FEW MINUTES FROM THE BEACH AND HOSPITEN, IT HAS SHOPS NEARBY AND A SCHOOL BUS STOP.

Marbella

Condition: Excellent.

Pool: Communal, Private, Children's Pool.

Climate Control : Air Conditioning.

Views: Panoramic, Garden.

Features: Covered Terrace, Lift, Fitted Wardrobes, Near Transport, Private Terrace, Satellite TV, WiFi, Paddle Tennis, Storage Room, Utility Room, Ensuite Bathroom, Access for people with reduced mobility,

Marble Flooring, Double Glazing, Near Church, Fiber Optic, Handicap access.

Furniture: Fully Furnished.

Kitchen: Fully Fitted.

Garden: Communal, Private.

Security: Gated Complex, Entry Phone. Parking: Underground, Garage, Private. Utilities: Electricity, Drinkable Water.