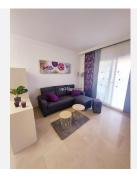

# GROUND FLOOR APARTMENT 2 BEDROOMS 2 BATHROOMS IN SELWO

Selwo

REF# BEMR4827451 €340,000

| BEDS | BATHS | BUILT | PLOT  | TERRACE |
|------|-------|-------|-------|---------|
| 2    | 2     | 95 m² | 80 m² | 80 m²   |

Oportunity in selwo "Best place Estepona"

Ground Floor Apartment, Selwo, Costa del Sol.

2 Bedrooms, 2 Bathrooms, Built 95 m², Terrace 80 m², Garden/Plot 80 m².

Setting: Urbanisation.

Orientation: South.

+34 952 939 460 · info@bromleyestatesmarbella.com Urbanizacion El Rosario, CN340, Km 188, Marbella, Malaga 29603

Marble Flooring, Double Glazing, Near Church, Fiber Optic, Handicap access.

Furniture: Fully Furnished.

Kitchen: Fully Fitted.

Garden: Communal, Private.

Security: Gated Complex, Entry Phone. Parking: Underground, Garage, Private. Utilities: Electricity, Drinkable Water.