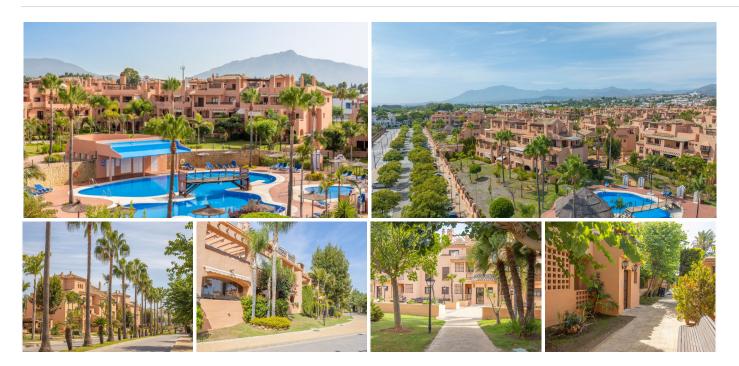

## REF# BEMR4827475 €515,000

| BEDS | BATHS | BUILT  | TERRACE |
|------|-------|--------|---------|
| 2    | 2     | 158 m² | 144 m²  |

It is a luxury, beachside complex located just to the west of San Pedro de Alcántara and is well known for having high quality specifications, excellent facilities and the most spacious grounds and gardens in the area. It has received a number of accolades since it was completed including the prize of "Best Landscaped Gardens in Estepona" in 2017 and they remain perfectly maintained still today.

The facilities are proudly maintained and extensive. There is very good 24 hour security and superb pool areas as well as extensive lawns.

In total there are six separate swimming pools with each having a separate childrens' pool and plenty of space for loungers. There is a gym, a sauna, table tennis and a large outdoor Jacuzzi. There are also two padel tennis courts.