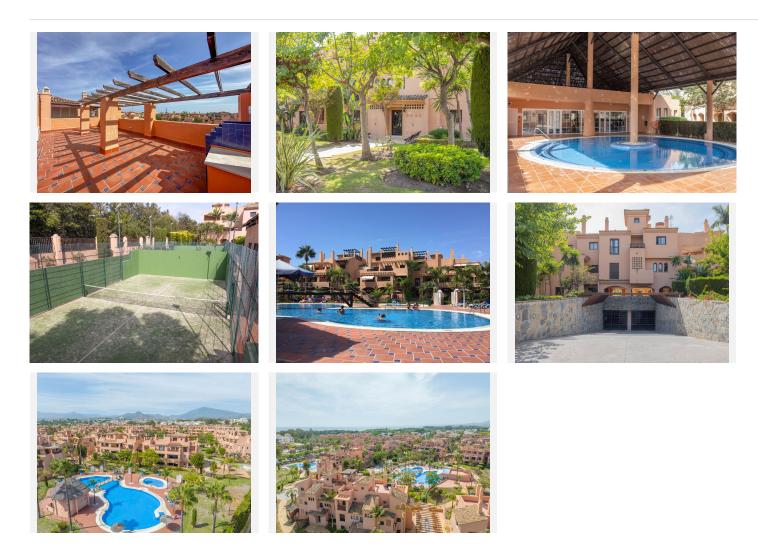

The facilities are proudly maintained and extensive. There is very good 24 hour security and superb pool areas as well as extensive lawns.

In total there are six separate swimming pools with each having a separate childrens' pool and plenty of space for loungers. There is a gym, a sauna, table tennis and a large outdoor Jacuzzi. There are also two padel tennis courts.