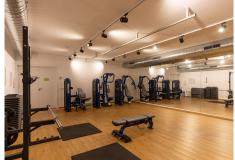

Marbella

The apartment comes with custom-made furniture and is sold with an underground parking space as well as a storage room.

Vanian Gardens is a new complex built using innovative and advanced materials. The thermal and acoustic insulation ensures comfortable conditions, whether in winter or summer. The complex features modern design and beautiful gardens. The communal area includes two large swimming pools, two fully equipped gyms (one with branded exercise machines and another for aerobic workouts), a space with a designer interior for co-working, relaxation, and leisure, and an amazing spa area with a year-round indoor heated pool, a jacuzzi, and a cinema room for up to 12 people.