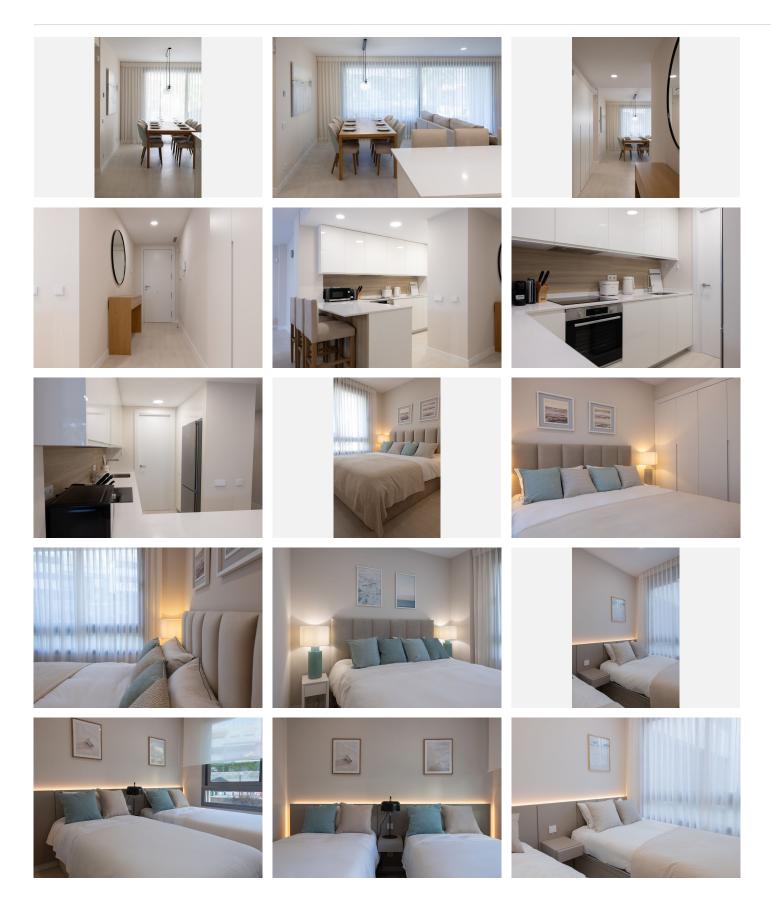

Modern apartments with four bedrooms, three bathrooms, a large garden, and a terrace in the Selwo residential area. The apartments are ideally located in a sought-after area between Marbella and Estepona, just 10 minutes by car from Puerto Banús and the center of Estepona. International school opposite the complex. Additionally, the beach can be reached in just a few minutes by car or a 10-minute walk.

The apartment features four bedrooms, three bathrooms, plenty of storage space for clothes and belongings, and a spacious living room with access to a 120 m² garden and a view of the pool. The 25 m² terrace is equipped with outdoor furniture, perfect for relaxing and entertaining.

The modern, fully equipped open-plan kitchen includes a breakfast bar and is fitted with Bosch appliances, including an oven, a cooktop, a dishwasher, and a refrigerator with a freezer. There is also a separate laundry room with a washing machine.