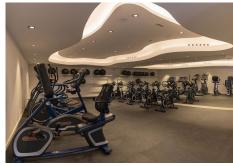

Marbella

The apartment comes with custom-made furniture and is sold with an underground parking space as well as a storage room.

Vanian Gardens is a new complex built using innovative and advanced materials. The thermal and acoustic insulation ensures comfortable conditions, whether in winter or summer. The complex features modern design and beautiful gardens. The communal area includes two large swimming pools, two fully equipped gyms (one with branded exercise machines and another for aerobic workouts), a space with a designer interior for co-working, relaxation, and leisure, and an amazing spa area with a year-round indoor heated pool, a jacuzzi, and a cinema room for up to 12 people.