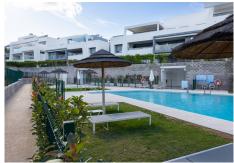

Marbella

The apartment comes with custom-made furniture and is sold with an underground parking space as well as a storage room.

Vanian Gardens is a new complex built using innovative and advanced materials. The thermal and acoustic insulation ensures comfortable conditions, whether in winter or summer. The complex features modern design and beautiful gardens. The communal area includes two large swimming pools, two fully equipped gyms (one with branded exercise machines and another for aerobic workouts), a space with a designer interior for co-working, relaxation, and leisure, and an amazing spa area with a year-round indoor heated pool, a jacuzzi, and a cinema room for up to 12 people.