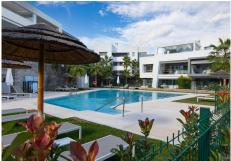

Marbella

The apartment comes with custom-made furniture and is sold with an underground parking space as well as a storage room.

Vanian Gardens is a new complex built using innovative and advanced materials. The thermal and acoustic insulation ensures comfortable conditions, whether in winter or summer. The complex features modern design and beautiful gardens. The communal area includes two large swimming pools, two fully equipped gyms (one with branded exercise machines and another for aerobic workouts), a space with a designer interior for co-working, relaxation, and leisure, and an amazing spa area with a year-round indoor heated pool, a jacuzzi, and a cinema room for up to 12 people.