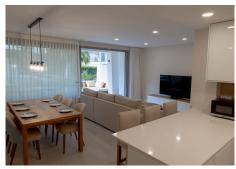

The apartment features four bedrooms, three bathrooms, plenty of storage space for clothes and belongings, and a spacious living room with access to a 120 m² garden and a view of the pool. The 25 m² terrace is equipped with outdoor furniture, perfect for relaxing and entertaining.

The modern, fully equipped open-plan kitchen includes a breakfast bar and is fitted with Bosch appliances, including an oven, a cooktop, a dishwasher, and a refrigerator with a freezer. There is also a separate laundry room with a washing machine.