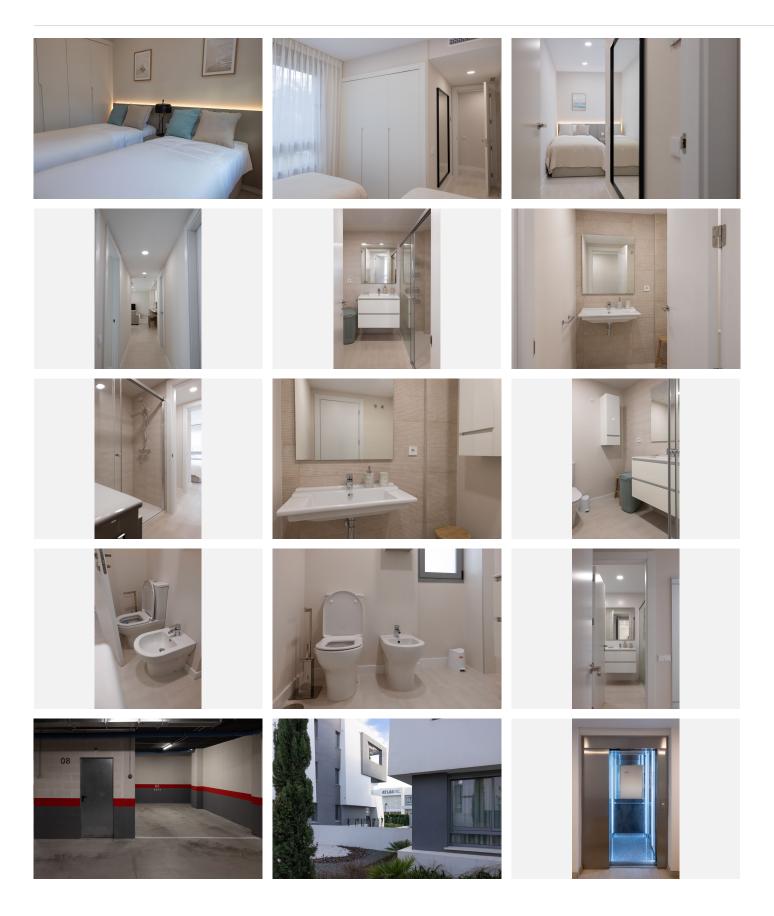

The apartment features four bedrooms, three bathrooms, plenty of storage space for clothes and belongings, and a spacious living room with access to a 120 m² garden and a view of the pool. The 25 m² terrace is equipped with outdoor furniture, perfect for relaxing and entertaining.

Marbella

The apartment comes with custom-made furniture and is sold with an underground parking space as well as a storage room.

Vanian Gardens is a new complex built using innovative and advanced materials. The thermal and acoustic insulation ensures comfortable conditions, whether in winter or summer. The complex features modern design and beautiful gardens. The communal area includes two large swimming pools, two fully equipped gyms (one with branded exercise machines and another for aerobic workouts), a space with a designer interior for co-working, relaxation, and leisure, and an amazing spa area with a year-round indoor heated pool, a jacuzzi, and a cinema room for up to 12 people.