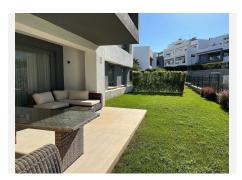

The apartment features four bedrooms, three bathrooms, plenty of storage space for clothes and belongings, and a spacious living room with access to a 120 m² garden and a view of the pool. The 25 m² terrace is equipped with outdoor furniture, perfect for relaxing and entertaining.