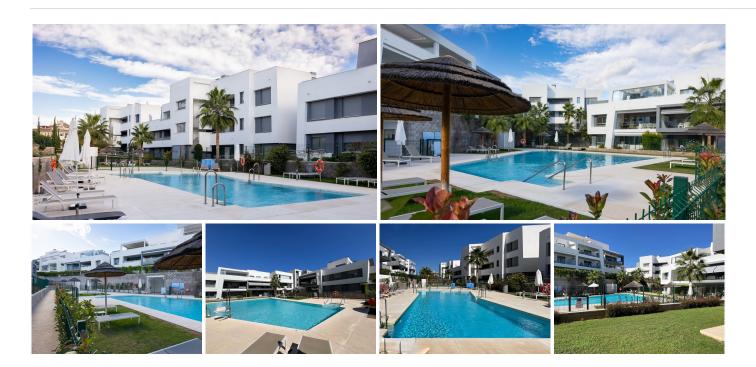

Modern apartments with four bedrooms, three bathrooms, a large garden, and a terrace in the Selwo residential area. The apartments are ideally located in a sought-after area between Marbella and Estepona, just 10 minutes by car from Puerto Banús and the center of Estepona. International school opposite the complex. Additionally, the beach can be reached in just a few minutes by car or a 10-minute walk.

Marbella

The apartment comes with custom-made furniture and is sold with an underground parking space as well as a storage room.

Vanian Gardens is a new complex built using innovative and advanced materials. The thermal and acoustic insulation ensures comfortable conditions, whether in winter or summer. The complex features modern design and beautiful gardens. The communal area includes two large swimming pools, two fully equipped gyms (one with branded exercise machines and another for aerobic workouts), a space with a designer interior for co-working, relaxation, and leisure, and an amazing spa area with a year-round indoor heated pool, a jacuzzi, and a cinema room for up to 12 people.