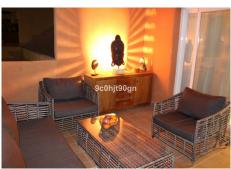

The apartment stands out for its spaciousness and brightness, with nearly 120m² of built space. The bright living-dining room has access to terrace with pleasant open views of the golf course and mountains is fully equipped.

## BROMLEY ESTATES Marbella

spacious with very large terrace that enjoys the morning sun.

The apartment also includes centralized air conditioning, a large garage, and a storage room in the basement, an elevator, and multiple meticulously maintained gardens and pools within the complex for family enjoyment.