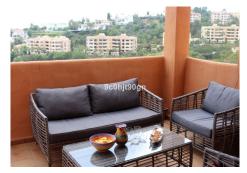

The apartment stands out for its spaciousness and brightness, with nearly 120m² of built space. The bright living-dining room has access to terrace with pleasant open views of the golf course and mountains is fully equipped.