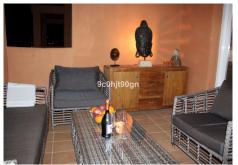

The apartment stands out for its spaciousness and brightness, with nearly 120m² of built space. The bright living-dining room has access to terrace with pleasant open views of the golf course and mountains is fully equipped.

## BROMLEY ESTATES Marbella

spacious with very large terrace that enjoys the morning sun.

The apartment also includes centralized air conditioning, a large garage, and a storage room in the basement, an elevator, and multiple meticulously maintained gardens and pools within the complex for family enjoyment.