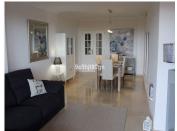

The apartment stands out for its spaciousness and brightness, with nearly 120m² of built space. The bright living-dining room has access to terrace with pleasant open views of the golf course and mountains is fully equipped.