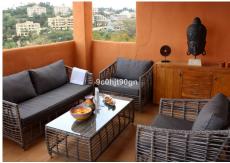

The apartment stands out for its spaciousness and brightness, with nearly 120m² of built space. The bright living-dining room has access to terrace with pleasant open views of the golf course and mountains is fully equipped.