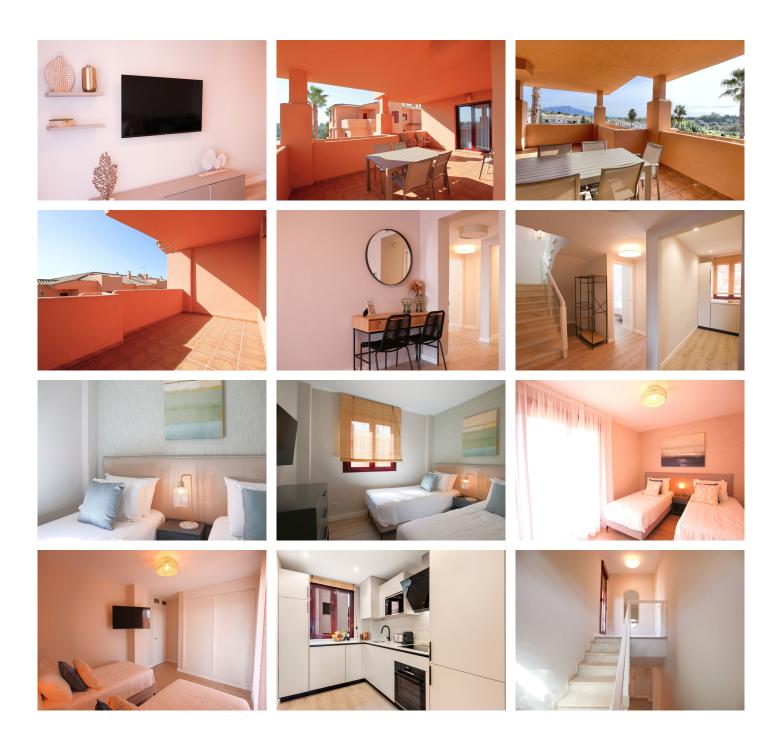

#### The Perfect Holiday Home and Rental Investment!

This 3 bedroom Penthouse Duplex, is surrounded by extraordinary large terraces on the south, east and west sides on both levels; and with access from the living room, master bedroom, second bedroom and top of the stairs; providing ample outdoor space and panoramic views of the mountains and the renowned El Paraíso Golf Course.

The entrance floor boasts an extensive semi-covered terrace with stunning views of La Concha Mountain, a fully fitted modern kitchen, a spacious living room, and elegant guest bedrooms along with a guest bathroom. The top floor is dedicated exclusively to the master bedroom, complete with an ensuite bathroom and two terraces.

### **BROMLEY ESTATES**

Marbella

This is an ideal opportunity for those seeking a tranquil holiday retreat close to golf courses and local amenities, while also enjoying a stable rental income.

The penthouse is fully furnished and turn key ready, and includes a parking space and storage room.