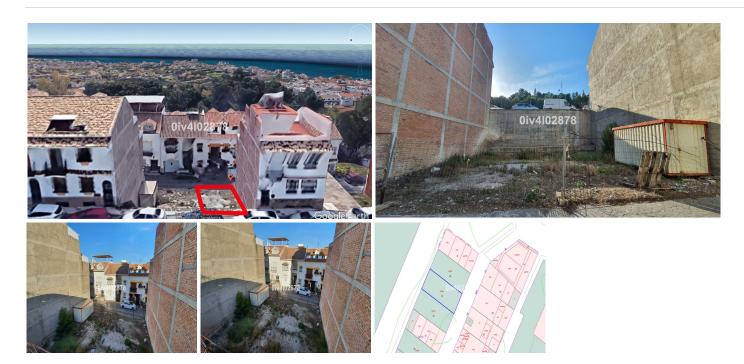

## REF# BEMR4827967 €140,000

| BEDS | BATHS | BUILT | PLOT   |
|------|-------|-------|--------|
|      |       | m²    | 108 m² |

Urban plot of 108m2 located in Benalmadena Pueblo, great location, higher level with sea views, close to shops restaurants and everything the charming Pueblo has to offer. Building allowance of 1,1587m2/m2=125,14m2 for the build of townhouse or apartments. Composed of Lower garage level plus 3 levels and atic level. C1 Classification=Casco. Total build area permitted subject to (planning permission) in excess of 325m2, given that the plot spans 2 roads with access from each. Given the elevation much of the build allowance isnt computable hence allowing a larger build area. There exisits the possibility of purchasing the adjacent plot of same size and construction area. Price for both plots together 270.000€.