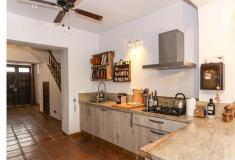

Entering into the hallway you are immediately impressed by the sense of space you cant fail to be wowed by the light flooding in through the patio doors to the rear of the property and terrace and swimming pool you can see in the distance draw you to the garden to explore.

The hallways leads you forward into the open plan kitchen and then of course the dining area and lounge with large windows making this room feel light and airy. A wood burning stove is installed in the lounge to provide winter heat. Double french windows open and beckon you to the breakfast terrace and then to the pool area and garden.