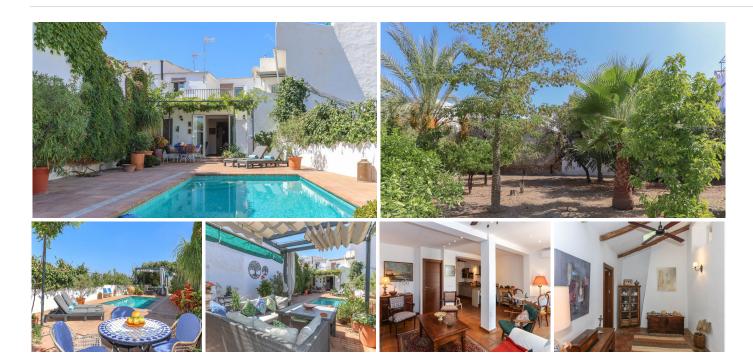

#### UNQIUE Town House with Swimming Pool and Large Plot

- . Center of Alhaurín el Grande
- . Large Plot
- . Open Views of the town and orchard
- . Beautfully presented
- . Spacious Living
- . Parking very close, 50m away
- . Fruit Trees

This stunning Andalusian character town house sits on a large, expansive plot, blending traditional charm with modern luxury.

Entering into the hallway you are immediately impressed by the sense of space you cant fail to be wowed by the light flooding in through the patio doors to the rear of the property and terrace and swimming pool you can see in the distance draw you to the garden to explore.

The hallways leads you forward into the open plan kitchen and then of course the dining area and lounge with large windows making this room feel light and airy. A wood burning stove is installed in the lounge to provide winter heat. Double french windows open and beckon you to the breakfast terrace and then to the pool area and garden.

The outdoor space is a true highlight, with a swimming pool leading to the garden filled with mature olive and citrus trees, providing ample shade and a serene atmosphere. A covered terrace offers the perfect spot for outdoor dining, while a sunbathing area an inviting setting for relaxation. The property's generous plot size ensures privacy and tranquility, making it an ideal retreat. Located in a picturesque Andalusian town, this townhouse combines rustic charm with luxurious amenities, offering the perfect Mediterranean lifestyle.

#### Outdoor area and land:

Views:

Excellent

| Breakfast terrace, | Pool Area,    | Soft Seating | Area, | Large | Garden | with | Oranges, | Lemons, | Plums, | Avocado, |
|--------------------|---------------|--------------|-------|-------|--------|------|----------|---------|--------|----------|
| Limes, Bay to nam  | ne but a few. |              |       |       |        |      |          |         |        |          |