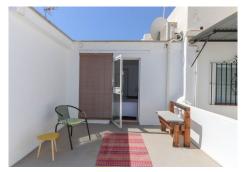

Entering into the hallway you are immediately impressed by the sense of space you cant fail to be wowed by the light flooding in through the patio doors to the rear of the property and terrace and swimming pool you can see in the distance draw you to the garden to explore.

The hallways leads you forward into the open plan kitchen and then of course the dining area and lounge with large windows making this room feel light and airy. A wood burning stove is installed in the lounge to provide winter heat. Double french windows open and beckon you to the breakfast terrace and then to the pool area and garden.