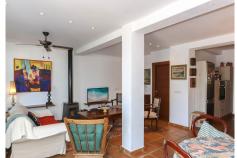

Entering into the hallway you are immediately impressed by the sense of space you cant fail to be wowed by the light flooding in through the patio doors to the rear of the property and terrace and swimming pool you can see in the distance draw you to the garden to explore.

The hallways leads you forward into the open plan kitchen and then of course the dining area and lounge with large windows making this room feel light and airy. A wood burning stove is installed in the lounge to provide winter heat. Double french windows open and beckon you to the breakfast terrace and then to the pool area and garden.