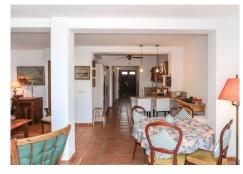

Entering into the hallway you are immediately impressed by the sense of space you cant fail to be wowed by the light flooding in through the patio doors to the rear of the property and terrace and swimming pool you can see in the distance draw you to the garden to explore.

The hallways leads you forward into the open plan kitchen and then of course the dining area and lounge with large windows making this room feel light and airy. A wood burning stove is installed in the lounge to provide winter heat. Double french windows open and beckon you to the breakfast terrace and then to the pool area and garden.