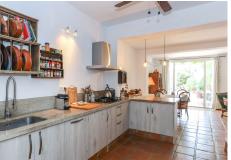

#### **Property Details:**

The property boasts authentic Spanish architecture, featuring whitewashed walls, wrought-iron balconies, and rustic wooden beams that exude timeless elegance. Inside, the spacious interiors are filled with natural light, with terracotta-tiled floors throughout.

The hallways leads you forward into the open plan kitchen and then of course the dining area and lounge with large windows making this room feel light and airy. A wood burning stove is installed in the lounge to provide winter heat. Double french windows open and beckon you to the breakfast terrace and then to the pool area and garden.