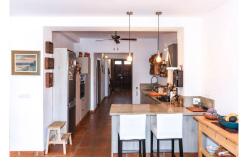

The hallways leads you forward into the open plan kitchen and then of course the dining area and lounge with large windows making this room feel light and airy. A wood burning stove is installed in the lounge to provide winter heat. Double french windows open and beckon you to the breakfast terrace and then to the pool area and garden.