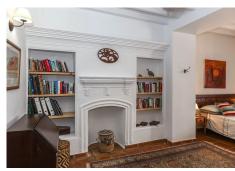

#### **Property Details:**

The property boasts authentic Spanish architecture, featuring whitewashed walls, wrought-iron balconies, and rustic wooden beams that exude timeless elegance. Inside, the spacious interiors are filled with natural light, with terracotta-tiled floors throughout.

To the right of the hallway is what is currently used as the master bedroom with ensuite bathroom, this is a very large room and was originally the lounge of the property. There are two further bedrooms one with ensuite bathroom so you have choice whether the upstairs bedroom will be your master!