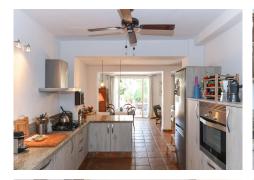

#### **Property Details:**

The property boasts authentic Spanish architecture, featuring whitewashed walls, wrought-iron balconies, and rustic wooden beams that exude timeless elegance. Inside, the spacious interiors are filled with natural light, with terracotta-tiled floors throughout.

The hallways leads you forward into the open plan kitchen and then of course the dining area and lounge with large windows making this room feel light and airy. A wood burning stove is installed in the lounge to provide winter heat. Double french windows open and beckon you to the breakfast terrace and then to the pool area and garden.