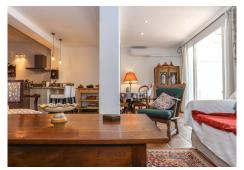

The hallways leads you forward into the open plan kitchen and then of course the dining area and lounge with large windows making this room feel light and airy. A wood burning stove is installed in the lounge to provide winter heat. Double french windows open and beckon you to the breakfast terrace and then to the pool area and garden.