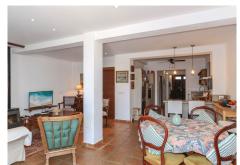

Entering into the hallway you are immediately impressed by the sense of space you cant fail to be wowed by the light flooding in through the patio doors to the rear of the property and terrace and swimming pool you can see in the distance draw you to the garden to explore.

The hallways leads you forward into the open plan kitchen and then of course the dining area and lounge with large windows making this room feel light and airy. A wood burning stove is installed in the lounge to provide winter heat. Double french windows open and beckon you to the breakfast terrace and then to the pool area and garden.