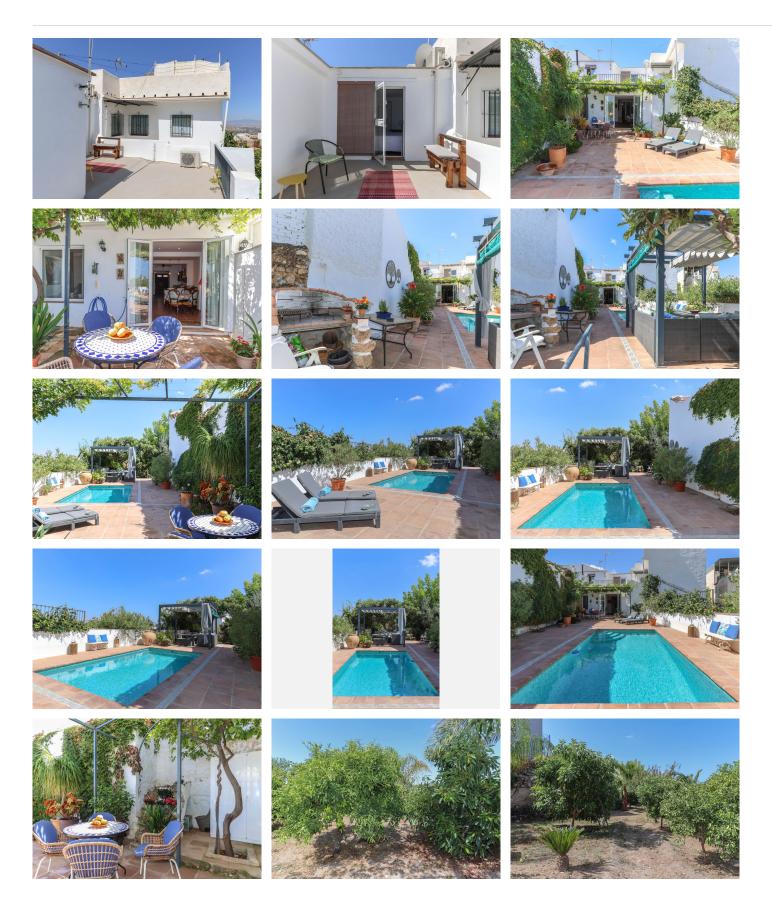

The outdoor space is a true highlight, with a swimming pool leading to the garden filled with mature olive and citrus trees, providing ample shade and a serene atmosphere. A covered terrace offers the perfect spot for outdoor dining, while a sunbathing area an inviting setting for relaxation. The property's generous plot size ensures privacy and tranquility, making it an ideal retreat. Located in a picturesque Andalusian town, this townhouse combines rustic charm with luxurious amenities, offering the perfect Mediterranean lifestyle.

#### Outdoor area and land:

Views:

Excellent

| Breakfast terrace, | Pool Area,    | Soft Seating | Area, | Large | Garden | with | Oranges, | Lemons, | Plums, | Avocado, |
|--------------------|---------------|--------------|-------|-------|--------|------|----------|---------|--------|----------|
| Limes, Bay to nam  | ne but a few. |              |       |       |        |      |          |         |        |          |