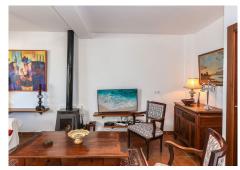

The hallways leads you forward into the open plan kitchen and then of course the dining area and lounge with large windows making this room feel light and airy. A wood burning stove is installed in the lounge to provide winter heat. Double french windows open and beckon you to the breakfast terrace and then to the pool area and garden.