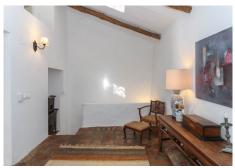

#### **Property Details:**

The property boasts authentic Spanish architecture, featuring whitewashed walls, wrought-iron balconies, and rustic wooden beams that exude timeless elegance. Inside, the spacious interiors are filled with natural light, with terracotta-tiled floors throughout.

Entering into the hallway you are immediately impressed by the sense of space you cant fail to be wowed by the light flooding in through the patio doors to the rear of the property and terrace and swimming pool you can see in the distance draw you to the garden to explore.