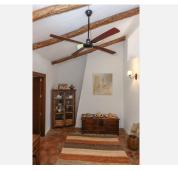

#### **Property Details:**

The property boasts authentic Spanish architecture, featuring whitewashed walls, wrought-iron balconies, and rustic wooden beams that exude timeless elegance. Inside, the spacious interiors are filled with natural light, with terracotta-tiled floors throughout.

Entering into the hallway you are immediately impressed by the sense of space you cant fail to be wowed by the light flooding in through the patio doors to the rear of the property and terrace and swimming pool you can see in the distance draw you to the garden to explore.