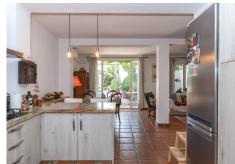

The hallways leads you forward into the open plan kitchen and then of course the dining area and lounge with large windows making this room feel light and airy. A wood burning stove is installed in the lounge to provide winter heat. Double french windows open and beckon you to the breakfast terrace and then to the pool area and garden.