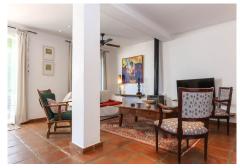

Entering into the hallway you are immediately impressed by the sense of space you cant fail to be wowed by the light flooding in through the patio doors to the rear of the property and terrace and swimming pool you can see in the distance draw you to the garden to explore.

The hallways leads you forward into the open plan kitchen and then of course the dining area and lounge with large windows making this room feel light and airy. A wood burning stove is installed in the lounge to provide winter heat. Double french windows open and beckon you to the breakfast terrace and then to the pool area and garden.