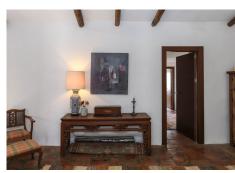

Entering into the hallway you are immediately impressed by the sense of space you cant fail to be wowed by the light flooding in through the patio doors to the rear of the property and terrace and swimming pool you can see in the distance draw you to the garden to explore.

The hallways leads you forward into the open plan kitchen and then of course the dining area and lounge with large windows making this room feel light and airy. A wood burning stove is installed in the lounge to provide winter heat. Double french windows open and beckon you to the breakfast terrace and then to the pool area and garden.