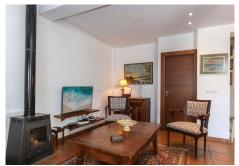

The hallways leads you forward into the open plan kitchen and then of course the dining area and lounge with large windows making this room feel light and airy. A wood burning stove is installed in the lounge to provide winter heat. Double french windows open and beckon you to the breakfast terrace and then to the pool area and garden.