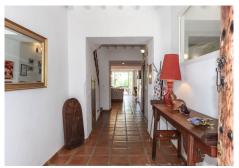

Entering into the hallway you are immediately impressed by the sense of space you cant fail to be wowed by the light flooding in through the patio doors to the rear of the property and terrace and swimming pool you can see in the distance draw you to the garden to explore.

#### **Property Details:**

The property boasts authentic Spanish architecture, featuring whitewashed walls, wrought-iron balconies, and rustic wooden beams that exude timeless elegance. Inside, the spacious interiors are filled with natural light, with terracotta-tiled floors throughout.