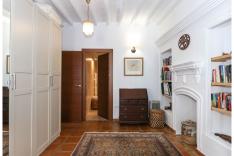

Entering into the hallway you are immediately impressed by the sense of space you cant fail to be wowed by the light flooding in through the patio doors to the rear of the property and terrace and swimming pool you can see in the distance draw you to the garden to explore.

The hallways leads you forward into the open plan kitchen and then of course the dining area and lounge with large windows making this room feel light and airy. A wood burning stove is installed in the lounge to provide winter heat. Double french windows open and beckon you to the breakfast terrace and then to the pool area and garden.