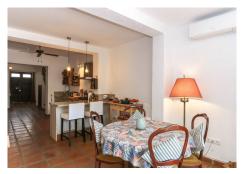

The hallways leads you forward into the open plan kitchen and then of course the dining area and lounge with large windows making this room feel light and airy. A wood burning stove is installed in the lounge to provide winter heat. Double french windows open and beckon you to the breakfast terrace and then to the pool area and garden.