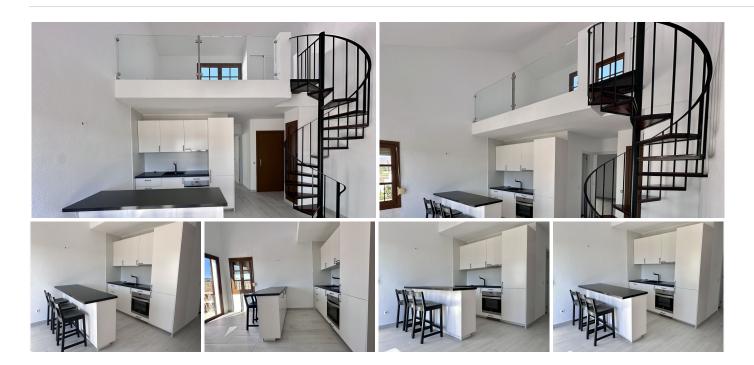

#### PLEASE NOTE THE ASKING PRICE IS FLEXIABLE!

We are delighted to present this fabulous newly renovated 2 bedroom apartment with views of Mijas Golf.

PLEASE NOTE THE LOUNGE AREA IS 8 SQUARE METERS AND THERE IS SOME ROAD NOISE FROM THE LOUNGE!!

The property has just undergone a full renovation including the kitchen, bathroom, floors and wardrobes. The apartment is situated in a very popular area of Mijas Golf offering golf and mountain views. Built area of 65 sqm plus the 2 terraces, both with beautiful views.

The open lounge/kitchen area has an abundance of natural light with plenty of sun on the front terrace from the morning until very late. The ideal spot to enjoy a glass of wine or a cold beer!!

+34 952 939 460 · info@bromleyestatesmarbella.com Urbanizacion El Rosario, CN340, Km 188, Marbella, Malaga 29603