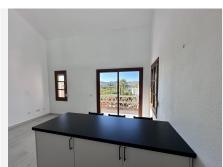

The property has just undergone a full renovation including the kitchen, bathroom, floors and wardrobes. The apartment is situated in a very popular area of Mijas Golf offering golf and mountain views. Built area of 65 sqm plus the 2 terraces, both with beautiful views.

The open lounge/kitchen area has an abundance of natural light with plenty of sun on the front terrace from the morning until very late. The ideal spot to enjoy a glass of wine or a cold beer!!

+34 952 939 460 · info@bromleyestatesmarbella.com Urbanizacion El Rosario, CN340, Km 188, Marbella, Malaga 29603