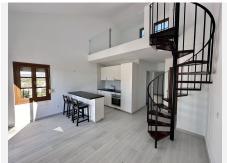

#### PLEASE NOTE THE ASKING PRICE IS FLEXIABLE!

We are delighted to present this fabulous newly renovated 2 bedroom apartment with views of Mijas Golf.

PLEASE NOTE THE LOUNGE AREA IS 8 SQUARE METERS AND THERE IS SOME ROAD NOISE FROM THE LOUNGE!!

The property has just undergone a full renovation including the kitchen, bathroom, floors and wardrobes. The apartment is situated in a very popular area of Mijas Golf offering golf and mountain views. Built area of 65 sqm plus the 2 terraces, both with beautiful views.

The open lounge/kitchen area has an abundance of natural light with plenty of sun on the front terrace from the morning until very late. The ideal spot to enjoy a glass of wine or a cold beer!!

+34 952 939 460 · info@bromleyestatesmarbella.com Urbanizacion El Rosario, CN340, Km 188, Marbella, Malaga 29603