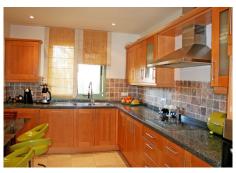

Comprising three bedrooms and three bathrooms, this penthouse is part of a secure gated community featuring 24-hour security and surveillance. The property spans two levels and is equipped with an alarm system and double-glazed windows. This sophisticated penthouse includes a garage, a fireplace, and air conditioning with both heating and cooling functions. It is tastefully furnished and boasts a fully equipped kitchen, built-in wardrobes, Wi-Fi, satellite television, and optional furnishings. The urbanization offers a heated swimming pool and meticulously maintained gardens, which can be appreciated from the terrace.