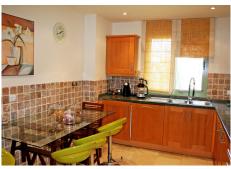

Comprising three bedrooms and three bathrooms, this penthouse is part of a secure gated community featuring 24-hour security and surveillance. The property spans two levels and is equipped with an alarm system and double-glazed windows. This sophisticated penthouse includes a garage, a fireplace, and air conditioning with both heating and cooling functions. It is tastefully furnished and boasts a fully equipped kitchen, built-in wardrobes, Wi-Fi, satellite television, and optional furnishings. The urbanization offers a heated swimming pool and meticulously maintained gardens, which can be appreciated from the terrace.