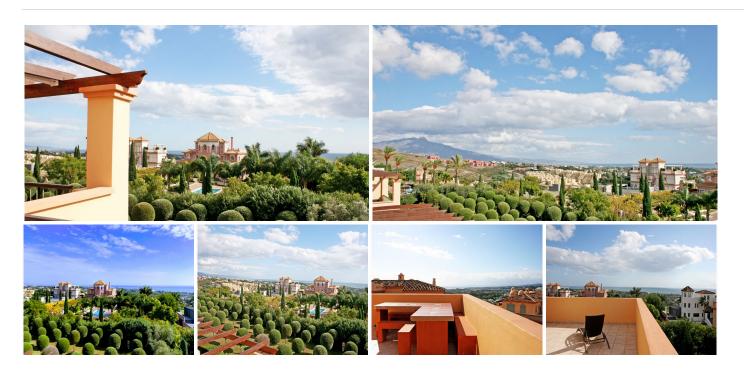

This remarkable furnished duplex penthouse is situated within a prestigious urbanization, offering breathtaking panoramic views of the Mediterranean Sea. With a south-facing orientation, it is bathed in natural light, allowing residents to bask in sunlight throughout the day from its expansive private terrace. Additionally, the rooftop solarium provides a perfect setting for enjoying sunsets, complete with a barbecue area.

Comprising three bedrooms and three bathrooms, this penthouse is part of a secure gated community featuring 24-hour security and surveillance. The property spans two levels and is equipped with an alarm system and double-glazed windows. This sophisticated penthouse includes a garage, a fireplace, and air conditioning with both heating and cooling functions. It is tastefully furnished and boasts a fully equipped kitchen, built-in wardrobes, Wi-Fi, satellite television, and optional furnishings. The urbanization offers a heated swimming pool and meticulously maintained gardens, which can be appreciated from the terrace.

## **BROMLEY ESTATES**

Marbella

The complex is nestled in a tranquil area adjacent to a children's park and is conveniently located near the renowned Los Flamingos golf course and the luxurious five-star Villa Padierna hotel, recognized as one of the finest hotels and spas along the coast. Furthermore, Marbella is merely a 20-minute drive away.