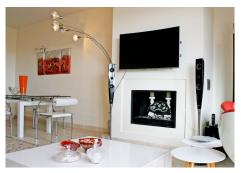

Comprising three bedrooms and three bathrooms, this penthouse is part of a secure gated community featuring 24-hour security and surveillance. The property spans two levels and is equipped with an alarm system and double-glazed windows. This sophisticated penthouse includes a garage, a fireplace, and air conditioning with both heating and cooling functions. It is tastefully furnished and boasts a fully equipped kitchen, built-in wardrobes, Wi-Fi, satellite television, and optional furnishings. The urbanization offers a heated swimming pool and meticulously maintained gardens, which can be appreciated from the terrace.