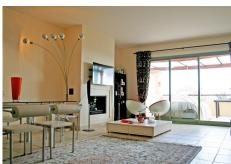

Comprising three bedrooms and three bathrooms, this penthouse is part of a secure gated community featuring 24-hour security and surveillance. The property spans two levels and is equipped with an alarm system and double-glazed windows. This sophisticated penthouse includes a garage, a fireplace, and air conditioning with both heating and cooling functions. It is tastefully furnished and boasts a fully equipped kitchen, built-in wardrobes, Wi-Fi, satellite television, and optional furnishings. The urbanization offers a heated swimming pool and meticulously maintained gardens, which can be appreciated from the terrace.