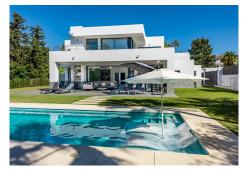

This contemporary four-bedroom detached villa, located in Atalaya Isdabe, is a perfect blend of comfort and luxury. Its prime location offers the convenience of being within walking distance to supermarkets, shops, cafés, and restaurants, as well as easy access to public transport, all just a five-minute walk from the beach.

The villa is spread over two levels. On the ground floor, you're welcomed by a generous entrance hallway that leads to a beautifully designed living room, which is seamlessly integrated with the dining and kitchen areas. Large windows overlook the magnificent grounds, providing plenty of natural light. Adjacent to the kitchen is a separate utility room with access to a covered carport that accommodates two cars. This level also features a comfortable double bedroom with an en-suite bathroom, a private terrace, and a separate guest toilet.

The first floor is home to three additional bedrooms, each with its own en-suite bathroom. The master bedroom is particularly special, situated in the middle of the house and boasting two spacious terraces that face south and east, allowing you to enjoy stunning sunrises and sunsets.