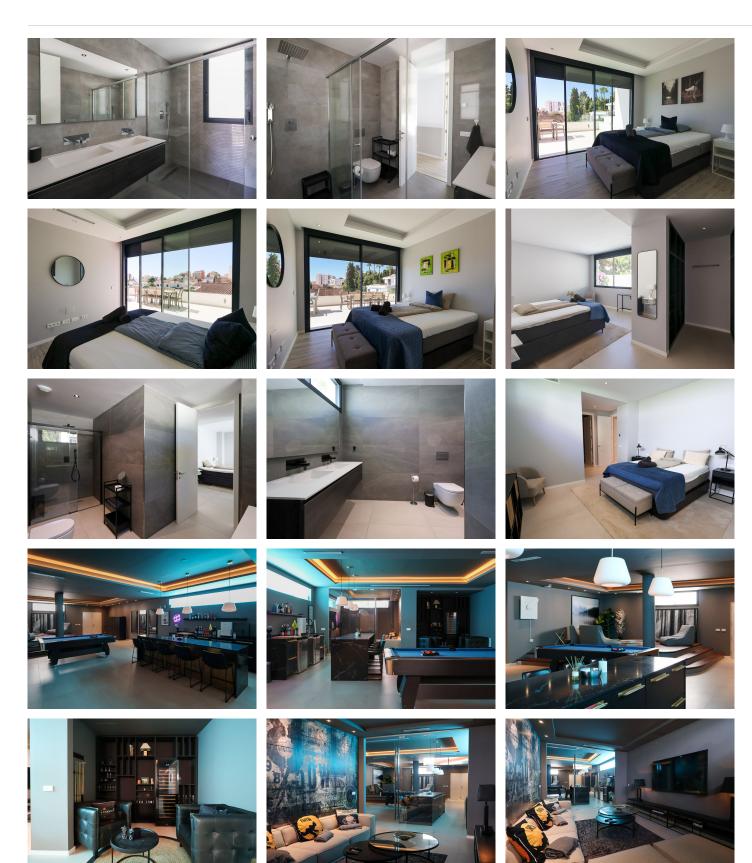

#### New exclusive listing!

Spectacular Contemporary Villa in Benalmádena - only 500 Meters from the Beach

Step into luxury with this exclusive, recently built villa in the sought-after Puerto Marina area of Benalmádena. Offering 6 spacious bedrooms and 5+2 elegant bathrooms, this home features contemporary Scandinavian design and premium finishes, perfectly suited for the Costa del Sol lifestyle.

#### Highlights include

- Large sunny terraces and a private saltwater pool, heated for year-round relaxation.
- Filtered water system throughout the villa.
- Underfloor heating on the main and basement levels.
- Individually controlled AC in every room for personalized comfort.

+34 952 939 460 · info@bromleyestatesmarbella.com Urbanizacion El Rosario, CN340, Km 188, Marbella, Malaga 29603

Marbella

- Electric blinds for privacy and ease of use.
- Floor-to-ceiling windows that blend indoor and outdoor spaces seamlessly.
- Electric glass doors for easy access to the terraces and pool.
- Electric car charger by the parking area.
- Spacious cooling room for food and beverages.
- Basement with a cinema room, full spa area (Jacuzzi, sauna, Turkish bath), and a bar and lounge area perfect for entertaining.