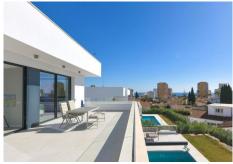

#### Highlights include

- Large sunny terraces and a private saltwater pool, heated for year-round relaxation.
- Filtered water system throughout the villa.
- Underfloor heating on the main and basement levels.
- Individually controlled AC in every room for personalized comfort.