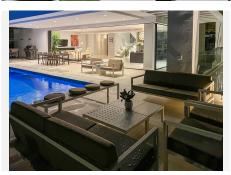

#### Highlights include

- Large sunny terraces and a private saltwater pool, heated for year-round relaxation.
- Filtered water system throughout the villa.
- Underfloor heating on the main and basement levels.
- Individually controlled AC in every room for personalized comfort.