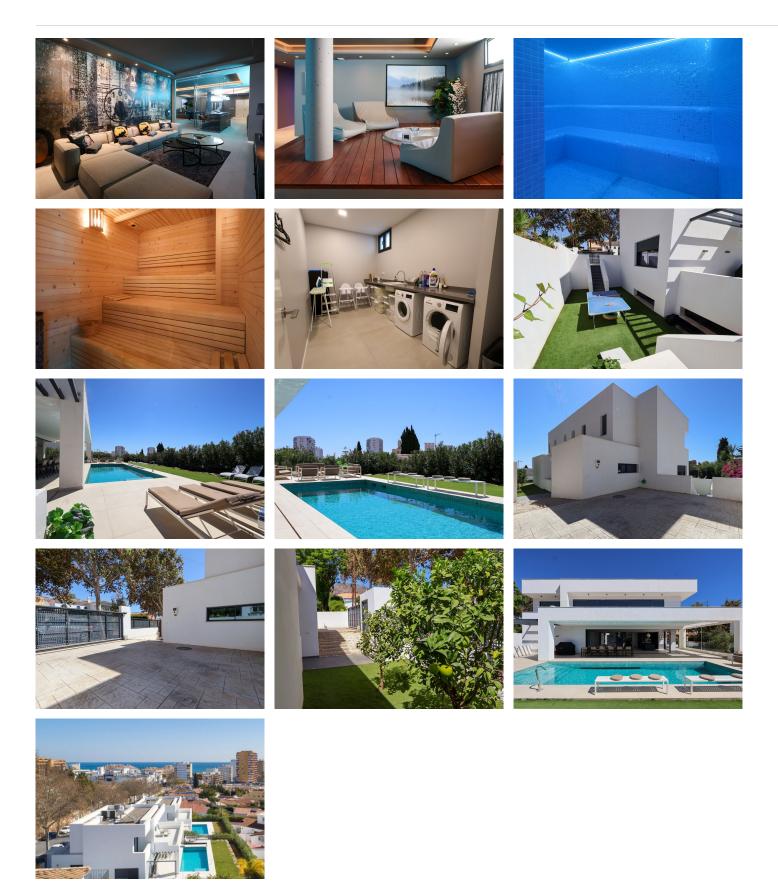

#### Highlights include

- Large sunny terraces and a private saltwater pool, heated for year-round relaxation.
- Filtered water system throughout the villa.
- Underfloor heating on the main and basement levels.
- Individually controlled AC in every room for personalized comfort.

+34 952 939 460 · info@bromleyestatesmarbella.com Urbanizacion El Rosario, CN340, Km 188, Marbella, Malaga 29603

Marbella

- Electric blinds for privacy and ease of use.
- Floor-to-ceiling windows that blend indoor and outdoor spaces seamlessly.
- Electric glass doors for easy access to the terraces and pool.
- Electric car charger by the parking area.
- Spacious cooling room for food and beverages.
- Basement with a cinema room, full spa area (Jacuzzi, sauna, Turkish bath), and a bar and lounge area perfect for entertaining.

Located just 500 meters from award-winning beaches and within walking distance to all amenities, this villa provides easy access to shops, restaurants, and leisure activities, including the 18-hole Torrequebrada Golf course, Selwo Marina, and Paloma Park. It's less than 15 minutes from Málaga Airport and 35 minutes from Marbella.