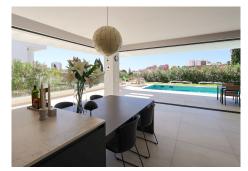

#### Highlights include

- Large sunny terraces and a private saltwater pool, heated for year-round relaxation.
- Filtered water system throughout the villa.
- Underfloor heating on the main and basement levels.
- Individually controlled AC in every room for personalized comfort.