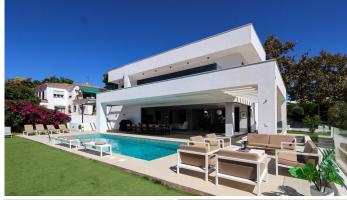

# HOUSE 6 BEDROOMS 5.5 BATHROOMS IN BENALMADENA COSTA

Benalmadena Costa

REF# BEMR4828366 €2,595,000

| BEDS | BATHS | BUILT  | PLOT   | TERRACE |
|------|-------|--------|--------|---------|
| 6    | 5.5   | 645 m² | 729 m² | 178 m²  |

#### New exclusive listing!

Spectacular Contemporary Villa in Benalmádena - only 500 Meters from the Beach

Step into luxury with this exclusive, recently built villa in the sought-after Puerto Marina area of Benalmádena. Offering 6 spacious bedrooms and 5+2 elegant bathrooms, this home features contemporary Scandinavian design and premium finishes, perfectly suited for the Costa del Sol lifestyle.

#### Highlights include

- Large sunny terraces and a private saltwater pool, heated for year-round relaxation.
- Filtered water system throughout the villa.
- Underfloor heating on the main and basement levels.
- Individually controlled AC in every room for personalized comfort.