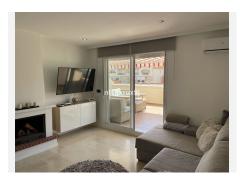

The apartment is fully furnished and features a fully fitted kitchen, hot/cold air conditioning, and wood flooring. The master bedroom includes an ensuite bathroom and fitted wardrobes, while the entire home benefits from modern domotics and WiFi.