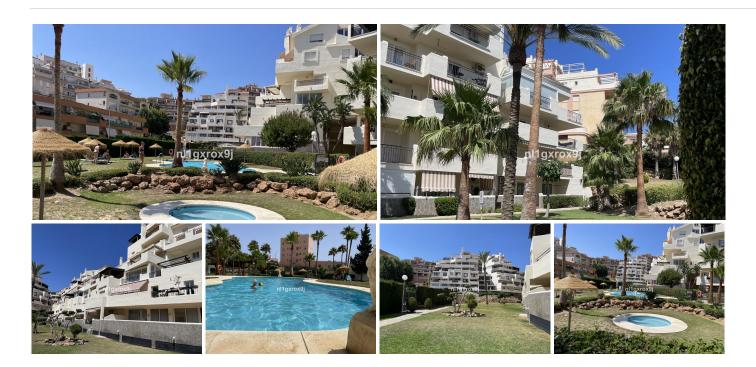

Discover this recently renovated 2 bedroom, 2 bathroom apartment, perfectly situated on the top floor offering unparalleled sea views. With a spacious 86 m² built area and an additional 44 m² of terrace and communal spaces, this home is designed for comfort and luxury. Enjoy the large terrace, perfect for entertaining or simply soaking in the sunset.

Located in a gated complex with 24/7 security, residents have access to a communal outdoor and indoor pool, garden, and underground parking. The property is close to golf courses, the port, the sea, town amenities, schools, and a marina. With its South-West orientation, you'll enjoy natural light throughout the day.