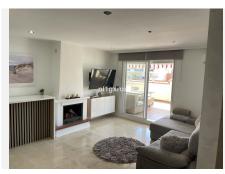

Discover this recently renovated 2 bedroom, 2 bathroom apartment, perfectly situated on the top floor offering unparalleled sea views. With a spacious 86 m² built area and an additional 44 m² of terrace and communal spaces, this home is designed for comfort and luxury. Enjoy the large terrace, perfect for entertaining or simply soaking in the sunset.

The apartment is fully furnished and features a fully fitted kitchen, hot/cold air conditioning, and wood flooring. The master bedroom includes an ensuite bathroom and fitted wardrobes, while the entire home benefits from modern domotics and WiFi.