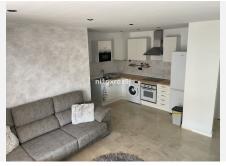

The apartment is fully furnished and features a fully fitted kitchen, hot/cold air conditioning, and wood flooring. The master bedroom includes an ensuite bathroom and fitted wardrobes, while the entire home benefits from modern domotics and WiFi.