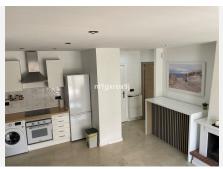

The apartment is fully furnished and features a fully fitted kitchen, hot/cold air conditioning, and wood flooring. The master bedroom includes an ensuite bathroom and fitted wardrobes, while the entire home benefits from modern domotics and WiFi.