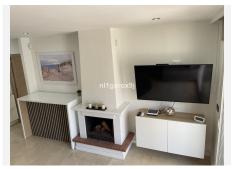

The apartment is fully furnished and features a fully fitted kitchen, hot/cold air conditioning, and wood flooring. The master bedroom includes an ensuite bathroom and fitted wardrobes, while the entire home benefits from modern domotics and WiFi.