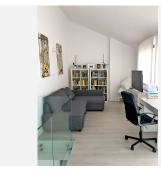

## PENTHOUSE DUPLEX 3 BEDROOMS 2 BATHROOMS IN MARBELLA

Marbella

REF# BEMR4828588 €635,000

| BEDS | BATHS | BUILT  | TERRACE |
|------|-------|--------|---------|
| 3    | 2     | 145 m² | 30 m²   |

This completely renovated duplex penthouse features three bedrooms, with two located on the ground floor sharing a bathroom equipped with a shower, while the master bedroom is situated on the first floor and includes an en-suite shower room and a dressing area. The property is positioned in Nagüelles, just 400 meters from the beach and various amenities. It is part of a gated community that offers 24-hour security, a swimming pool, communal gardens, a social club for events, a paddle tennis court, and a children's play area. The west-facing penthouse boasts mountain views and is open to the street and surrounding areas. The layout includes an entrance hall with a built-in wardrobe, two bedrooms, and a fully renovated bathroom with a shower. The living room provides access to a terrace that offers views of the mountains, the Nagüelles quarry, and the modern villas in the vicinity. The kitchen is fully equipped with Neff appliances and includes a laundry area with a washer and dryer. On the second floor, there is a versatile open-plan space that leads to a large terrace, along with the master bedroom featuring an en-suite bathroom and dressing room. The common areas are adorned with porcelain flooring that mimics wood, while the bedrooms are fitted with parquet. The air conditioning system is a new Daiquin model, providing both +34 952 939 460 · info@bromleyestatesmarbella.com Urbanizacion El Rosario, CN340, Km 188, Marbella,