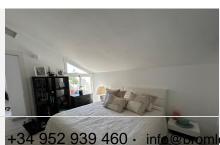

## PENTHOUSE DUPLEX 3 BEDROOMS 2 BATHROOMS IN MARBELLA

Marbella

REF# BEMR4828588 €635,000

| BEDS | BATHS | BUILT  | TERRACE |
|------|-------|--------|---------|
| 3    | 2     | 145 m² | 30 m²   |

This completely renovated duplex penthouse features three bedrooms, with two located on the ground floor sharing a bathroom equipped with a shower, while the master bedroom is situated on the first floor and includes an en-suite shower room and a dressing area. The property is positioned in Nagüelles, just 400 meters from the beach and various amenities. It is part of a gated community that offers 24-hour security, a swimming pool, communal gardens, a social club for events, a paddle tennis court, and a children's play area. The west-facing penthouse boasts mountain views and is open to the street and surrounding areas. The layout includes an entrance hall with a built-in wardrobe, two bedrooms, and a fully renovated bathroom with a shower. The living room provides access to a terrace that offers views of the mountains, the Nagüelles quarry, and the modern villas in the vicinity. The kitchen is fully equipped with Neff appliances and includes a laundry area with a washer and dryer. On the second floor, there is a versatile open-plan space that leads to a large terrace, along with the master bedroom featuring an en-suite bathroom and dressing room. The common areas are adorned with porcelain flooring that mimics wood, while the bedrooms are fitted with parquet. The air conditioning system is a new Daiquin model, providing both +34 952 939 460 · info@bromleyestatesmarbella.com Urbanizacion El Rosario, CN340, Km 188, Marbella,