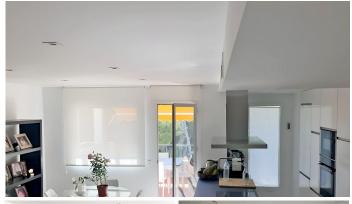

## PENTHOUSE DUPLEX 3 BEDROOMS 2 BATHROOMS IN MARBELLA

Marbella

REF# BEMR4828588 €635,000

| BEDS | BATHS | BUILT  | TERRACE |
|------|-------|--------|---------|
| 3    | 2     | 145 m² | 30 m²   |

This completely renovated duplex penthouse features three bedrooms, with two located on the ground floor sharing a bathroom equipped with a shower, while the master bedroom is situated on the first floor and includes an en-suite shower room and a dressing area. The property is positioned in Nagüelles, just 400 meters from the beach and various amenities. It is part of a gated community that offers 24-hour security, a swimming pool, communal gardens, a social club for events, a paddle tennis court, and a children's play area. The west-facing penthouse boasts mountain views and is open to the street and surrounding areas. The layout includes an entrance hall with a built-in wardrobe, two bedrooms, and a fully renovated bathroom with a shower. The living room provides access to a terrace that offers views of the mountains, the Nagüelles quarry, and the modern villas in the vicinity. The kitchen is fully equipped with Neff appliances and includes a laundry area with a washer and dryer. On the second floor, there is a versatile open-plan space that leads to a large terrace, along with the master bedroom featuring an en-suite bathroom and dressing room. The common areas are adorned with porcelain flooring that mimics wood, while the bedrooms are fitted with parquet. The air conditioning system is a new Daiquin model, providing both +34 952 939 460 · info@bromleyestatesmarbella.com Urbanizacion El Rosario, CN340, Km 188, Marbella,