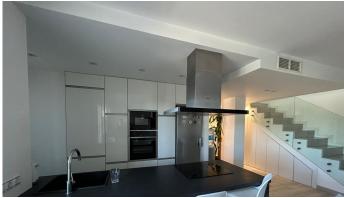

## PENTHOUSE DUPLEX 3 BEDROOMS 2 BATHROOMS IN MARBELLA

Marbella

REF# BEMR4828588 €635,000

| BEDS | BATHS | BUILT  | TERRACE |
|------|-------|--------|---------|
| 3    | 2     | 145 m² | 30 m²   |

This completely renovated duplex penthouse features three bedrooms, with two located on the ground floor sharing a bathroom equipped with a shower, while the master bedroom is situated on the first floor and includes an en-suite shower room and a dressing area. The property is positioned in Nagüelles, just 400 meters from the beach and various amenities. It is part of a gated community that offers 24-hour security, a swimming pool, communal gardens, a social club for events, a paddle tennis court, and a children's play area. The west-facing penthouse boasts mountain views and is open to the street and surrounding areas. The layout includes an entrance hall with a built-in wardrobe, two bedrooms, and a fully renovated bathroom with a shower. The living room provides access to a terrace that offers views of the mountains, the Nagüelles quarry, and the modern villas in the vicinity. The kitchen is fully equipped with Neff appliances and includes a laundry area with a washer and dryer. On the second floor, there is a versatile open-plan space that leads to a large terrace, along with the master bedroom featuring an en-suite bathroom and dressing room. The common areas are adorned with porcelain flooring that mimics wood, while the bedrooms are fitted with parquet. The air conditioning system is a new Daiquin model, providing both +34 952 939 460 · info@bromleyestatesmarbella.com Urbanizacion El Rosario, CN340, Km 188, Marbella,