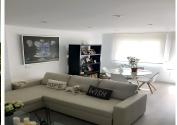

## PENTHOUSE DUPLEX 3 BEDROOMS 2 BATHROOMS IN MARBELLA

Marbella

REF# BEMR4828588 €635,000

| BEDS | BATHS | BUILT  | TERRACE |
|------|-------|--------|---------|
| 3    | 2     | 145 m² | 30 m²   |

This completely renovated duplex penthouse features three bedrooms, with two located on the ground floor sharing a bathroom equipped with a shower, while the master bedroom is situated on the first floor and includes an en-suite shower room and a dressing area. The property is positioned in Nagüelles, just 400 meters from the beach and various amenities. It is part of a gated community that offers 24-hour security, a swimming pool, communal gardens, a social club for events, a paddle tennis court, and a children's play area. The west-facing penthouse boasts mountain views and is open to the street and surrounding areas. The layout includes an entrance hall with a built-in wardrobe, two bedrooms, and a fully renovated bathroom with a shower. The living room provides access to a terrace that offers views of the mountains, the Nagüelles quarry, and the modern villas in the vicinity. The kitchen is fully equipped with Neff appliances and includes a laundry area with a washer and dryer. On the second floor, there is a versatile open-plan space that leads to a large terrace, along with the master bedroom featuring an en-suite bathroom and dressing room. The common areas are adorned with porcelain flooring that mimics wood, while the bedrooms are fitted with parquet. The air conditioning system is a new Daiquin model, providing both +34 952 939 460 · info@bromleyestatesmarbella.com Urbanizacion El Rosario, CN340, Km 188, Marbella,