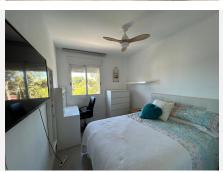

## PENTHOUSE DUPLEX 3 BEDROOMS 2 BATHROOMS IN MARBELLA

Marbella

REF# BEMR4828588 €635,000

| BEDS | BATHS | BUILT  | TERRACE |
|------|-------|--------|---------|
| 3    | 2     | 145 m² | 30 m²   |

This completely renovated duplex penthouse features three bedrooms, with two located on the ground floor sharing a bathroom equipped with a shower, while the master bedroom is situated on the first floor and includes an en-suite shower room and a dressing area. The property is positioned in Nagüelles, just 400 meters from the beach and various amenities. It is part of a gated community that offers 24-hour security, a swimming pool, communal gardens, a social club for events, a paddle tennis court, and a children's play area. The west-facing penthouse boasts mountain views and is open to the street and surrounding areas. The layout includes an entrance hall with a built-in wardrobe, two bedrooms, and a fully renovated bathroom with a shower. The living room provides access to a terrace that offers views of the mountains, the Nagüelles quarry, and the modern villas in the vicinity. The kitchen is fully equipped with Neff appliances and includes a laundry area with a washer and dryer. On the second floor, there is a versatile open-plan space that leads to a large terrace, along with the master bedroom featuring an en-suite bathroom and dressing room. The common areas are adorned with porcelain flooring that mimics wood, while the bedrooms are fitted with parquet. The air conditioning system is a new Daiquin model, providing both +34 952 939 460 · info@bromleyestatesmarbella.com Urbanizacion El Rosario, CN340, Km 188, Marbella,