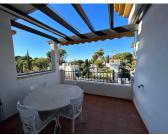

## PENTHOUSE DUPLEX 3 BEDROOMS 2 BATHROOMS IN MARBELLA

Marbella

REF# BEMR4828588 €635,000

| BEDS | BATHS | BUILT  | TERRACE |
|------|-------|--------|---------|
| 3    | 2     | 145 m² | 30 m²   |

This completely renovated duplex penthouse features three bedrooms, with two located on the ground floor sharing a bathroom equipped with a shower, while the master bedroom is situated on the first floor and includes an en-suite shower room and a dressing area. The property is positioned in Nagüelles, just 400 meters from the beach and various amenities. It is part of a gated community that offers 24-hour security, a swimming pool, communal gardens, a social club for events, a paddle tennis court, and a children's play area. The west-facing penthouse boasts mountain views and is open to the street and surrounding areas. The layout includes an entrance hall with a built-in wardrobe, two bedrooms, and a fully renovated bathroom with a shower. The living room provides access to a terrace that offers views of the mountains, the Nagüelles quarry, and the modern villas in the vicinity. The kitchen is fully equipped with Neff appliances and includes a laundry area with a washer and dryer. On the second floor, there is a versatile open-plan space that leads to a large terrace, along with the master bedroom featuring an en-suite bathroom and dressing room. The common areas are adorned with porcelain flooring that mimics wood, while the bedrooms are fitted with parquet. The air conditioning system is a new Daiquin model, providing both +34 952 939 460 · info@bromleyestatesmarbella.com Urbanizacion El Rosario, CN340, Km 188, Marbella,