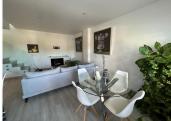

## PENTHOUSE DUPLEX 3 BEDROOMS 2 BATHROOMS IN MARBELLA

Marbella

REF# BEMR4828588 €635,000

| BEDS | BATHS | BUILT  | TERRACE |
|------|-------|--------|---------|
| 3    | 2     | 145 m² | 30 m²   |

This completely renovated duplex penthouse features three bedrooms, with two located on the ground floor sharing a bathroom equipped with a shower, while the master bedroom is situated on the first floor and includes an en-suite shower room and a dressing area. The property is positioned in Nagüelles, just 400 meters from the beach and various amenities. It is part of a gated community that offers 24-hour security, a swimming pool, communal gardens, a social club for events, a paddle tennis court, and a children's play area. The west-facing penthouse boasts mountain views and is open to the street and surrounding areas. The layout includes an entrance hall with a built-in wardrobe, two bedrooms, and a fully renovated bathroom with a shower. The living room provides access to a terrace that offers views of the mountains, the Nagüelles quarry, and the modern villas in the vicinity. The kitchen is fully equipped with Neff appliances and includes a laundry area with a washer and dryer. On the second floor, there is a versatile open-plan space that leads to a large terrace, along with the master bedroom featuring an en-suite bathroom and dressing room. The common areas are adorned with porcelain flooring that mimics wood, while the bedrooms are fitted with parquet. The air conditioning system is a new Daiquin model, providing both +34 952 939 460 · info@bromleyestatesmarbella.com Urbanizacion El Rosario, CN340, Km 188, Marbella,