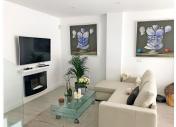

## PENTHOUSE DUPLEX 3 BEDROOMS 2 BATHROOMS IN MARBELLA

Marbella

REF# BEMR4828588 €635,000

| BEDS | BATHS | BUILT  | TERRACE |
|------|-------|--------|---------|
| 3    | 2     | 145 m² | 30 m²   |

This completely renovated duplex penthouse features three bedrooms, with two located on the ground floor sharing a bathroom equipped with a shower, while the master bedroom is situated on the first floor and includes an en-suite shower room and a dressing area. The property is positioned in Nagüelles, just 400 meters from the beach and various amenities. It is part of a gated community that offers 24-hour security, a swimming pool, communal gardens, a social club for events, a paddle tennis court, and a children's play area. The west-facing penthouse boasts mountain views and is open to the street and surrounding areas. The layout includes an entrance hall with a built-in wardrobe, two bedrooms, and a fully renovated bathroom with a shower. The living room provides access to a terrace that offers views of the mountains, the Nagüelles quarry, and the modern villas in the vicinity. The kitchen is fully equipped with Neff appliances and includes a laundry area with a washer and dryer. On the second floor, there is a versatile open-plan space that leads to a large terrace, along with the master bedroom featuring an en-suite bathroom and dressing room. The common areas are adorned with porcelain flooring that mimics wood, while the bedrooms are fitted with parquet. The air conditioning system is a new Daiquin model, providing both +34 952 939 460 · info@bromleyestatesmarbella.com Urbanizacion El Rosario, CN340, Km 188, Marbella,