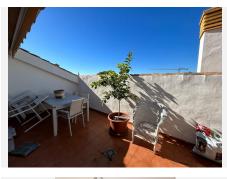

## PENTHOUSE DUPLEX 3 BEDROOMS 2 BATHROOMS IN MARBELLA

Marbella

REF# BEMR4828588 €635,000

| BEDS | BATHS | BUILT  | TERRACE |
|------|-------|--------|---------|
| 3    | 2     | 145 m² | 30 m²   |

This completely renovated duplex penthouse features three bedrooms, with two located on the ground floor sharing a bathroom equipped with a shower, while the master bedroom is situated on the first floor and includes an en-suite shower room and a dressing area. The property is positioned in Nagüelles, just 400 meters from the beach and various amenities. It is part of a gated community that offers 24-hour security, a swimming pool, communal gardens, a social club for events, a paddle tennis court, and a children's play area. The west-facing penthouse boasts mountain views and is open to the street and surrounding areas. The layout includes an entrance hall with a built-in wardrobe, two bedrooms, and a fully renovated bathroom with a shower. The living room provides access to a terrace that offers views of the mountains, the Nagüelles quarry, and the modern villas in the vicinity. The kitchen is fully equipped with Neff appliances and includes a laundry area with a washer and dryer. On the second floor, there is a versatile open-plan space that leads to a large terrace, along with the master bedroom featuring an en-suite bathroom and dressing room. The common areas are adorned with porcelain flooring that mimics wood, while the bedrooms are fitted with parquet. The air conditioning system is a new Daiquin model, providing both +34 952 939 460 · info@bromleyestatesmarbella.com Urbanizacion El Rosario, CN340, Km 188, Marbella,