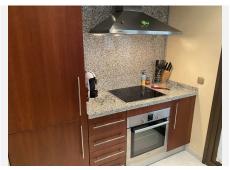

Inner hallway, fully fitted, quality kitchen with granite work surfaces and Bosch appliances with access to a separate utility/storage room.

Well appointed and upgraded shower room, double guest bedroom, Master bedroom with quality and upgraded en suite with bath and shower over and access to the terrace.