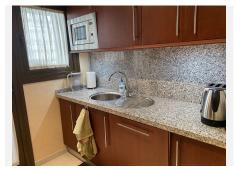

Inner hallway, fully fitted, quality kitchen with granite work surfaces and Bosch appliances with access to a separate utility/storage room.

Well appointed and upgraded shower room, double guest bedroom, Master bedroom with quality and upgraded en suite with bath and shower over and access to the terrace.