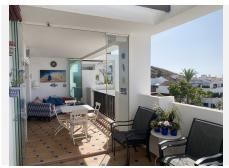

South orientation, secure underground parking space. Lovely open mountain, sea and country views.

AT A GLANCE

2 DOUBLE BEDROOMS 2 BATHROOMS (ONE EN SUITE) VERY WELL PRESENTED GATED COMMUNITY

+34 952 939 460 · info@bromleyestatesmarbella.com Urbanizacion El Rosario, CN340, Km 188, Marbella, Malaga 29603

#### **CLOSE TO AMENITIES**

Lift from the underground parking space to the first floor.

Entrance lobby with storage cupboards, large L shaped open plan lounge/diner with feature fireplace and access via bi fold doors to a spacious terrace, ideally for entertaining and all fresco dining.