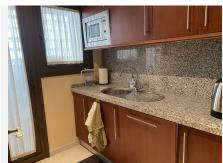

Inner hallway, fully fitted, quality kitchen with granite work surfaces and Bosch appliances with access to a separate utility/storage room.

Well appointed and upgraded shower room, double guest bedroom, Master bedroom with quality and upgraded en suite with bath and shower over and access to the terrace.