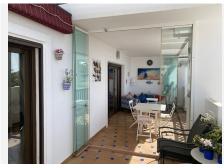

#### **CLOSE TO AMENITIES**

Lift from the underground parking space to the first floor.

Entrance lobby with storage cupboards, large L shaped open plan lounge/diner with feature fireplace and access via bi fold doors to a spacious terrace, ideally for entertaining and all fresco dining.