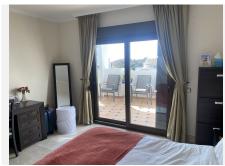

#### **CLOSE TO AMENITIES**

Lift from the underground parking space to the first floor.

Entrance lobby with storage cupboards, large L shaped open plan lounge/diner with feature fireplace and access via bi fold doors to a spacious terrace, ideally for entertaining and all fresco dining.