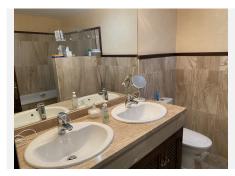

Inner hallway, fully fitted, quality kitchen with granite work surfaces and Bosch appliances with access to a separate utility/storage room.

Well appointed and upgraded shower room, double guest bedroom, Master bedroom with quality and upgraded en suite with bath and shower over and access to the terrace.

#### ADDITIONAL FEATURES

DUCTED AIR CONDITIONING HOT/COLD
INLAID MARBLE FLOORS
UNDERFLOOR HEATING IN THE BATHROOMS
QUALITY DOUBLE GLAZING
SECURITY SHUTTERS
SUN BLIND
GLASS CURTAINS TO THE SECTION OF TERRACE OFF THE LOUNGE
LARGE STORAGE UNIT (12m2)
FITTED WARDROBES