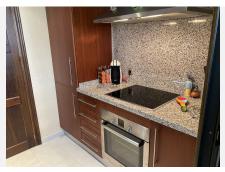

Inner hallway, fully fitted, quality kitchen with granite work surfaces and Bosch appliances with access to a separate utility/storage room.

Well appointed and upgraded shower room, double guest bedroom, Master bedroom with quality and upgraded en suite with bath and shower over and access to the terrace.