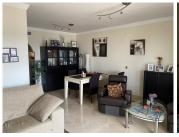

#### **CLOSE TO AMENITIES**

Lift from the underground parking space to the first floor.

Entrance lobby with storage cupboards, large L shaped open plan lounge/diner with feature fireplace and access via bi fold doors to a spacious terrace, ideally for entertaining and all fresco dining.

Inner hallway, fully fitted, quality kitchen with granite work surfaces and Bosch appliances with access to a separate utility/storage room.

Well appointed and upgraded shower room, double guest bedroom, Master bedroom with quality and upgraded en suite with bath and shower over and access to the terrace.