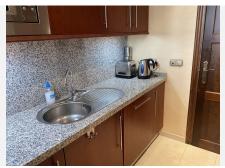

Inner hallway, fully fitted, quality kitchen with granite work surfaces and Bosch appliances with access to a separate utility/storage room.

Well appointed and upgraded shower room, double guest bedroom, Master bedroom with quality and upgraded en suite with bath and shower over and access to the terrace.