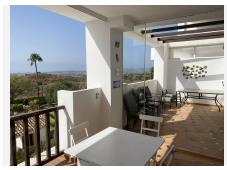

South orientation, secure underground parking space. Lovely open mountain, sea and country views.

AT A GLANCE

2 DOUBLE BEDROOMS 2 BATHROOMS (ONE EN SUITE) VERY WELL PRESENTED GATED COMMUNITY

+34 952 939 460 · info@bromleyestatesmarbella.com Urbanizacion El Rosario, CN340, Km 188, Marbella, Malaga 29603

#### **CLOSE TO AMENITIES**

Lift from the underground parking space to the first floor.

Entrance lobby with storage cupboards, large L shaped open plan lounge/diner with feature fireplace and access via bi fold doors to a spacious terrace, ideally for entertaining and all fresco dining.