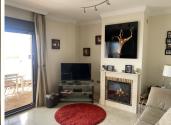

#### **CLOSE TO AMENITIES**

Lift from the underground parking space to the first floor.

Entrance lobby with storage cupboards, large L shaped open plan lounge/diner with feature fireplace and access via bi fold doors to a spacious terrace, ideally for entertaining and all fresco dining.