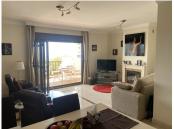

#### **CLOSE TO AMENITIES**

Lift from the underground parking space to the first floor.

Entrance lobby with storage cupboards, large L shaped open plan lounge/diner with feature fireplace and access via bi fold doors to a spacious terrace, ideally for entertaining and all fresco dining.