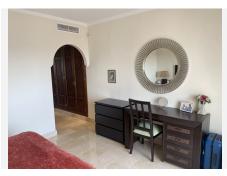

Inner hallway, fully fitted, quality kitchen with granite work surfaces and Bosch appliances with access to a separate utility/storage room.

Well appointed and upgraded shower room, double guest bedroom, Master bedroom with quality and upgraded en suite with bath and shower over and access to the terrace.