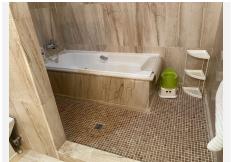

Inner hallway, fully fitted, quality kitchen with granite work surfaces and Bosch appliances with access to a separate utility/storage room.

Well appointed and upgraded shower room, double guest bedroom, Master bedroom with quality and upgraded en suite with bath and shower over and access to the terrace.

#### ADDITIONAL FEATURES

DUCTED AIR CONDITIONING HOT/COLD
INLAID MARBLE FLOORS
UNDERFLOOR HEATING IN THE BATHROOMS
QUALITY DOUBLE GLAZING
SECURITY SHUTTERS
SUN BLIND
GLASS CURTAINS TO THE SECTION OF TERRACE OFF THE LOUNGE
LARGE STORAGE UNIT (12m2)
FITTED WARDROBES