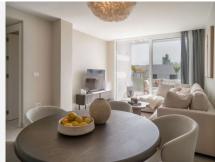

This modern apartment features an open-plan living room and kitchen with direct access to a terrace overlooking the pool, perfect for relaxing and entertaining. All bedrooms are generously proportioned, with the master bedroom featuring an en-suite bathroom and walk-in wardrobe, as well as direct access to the terrace. In addition, the apartment features a covered garage providing direct access on the same level, ensuring maximum convenience.