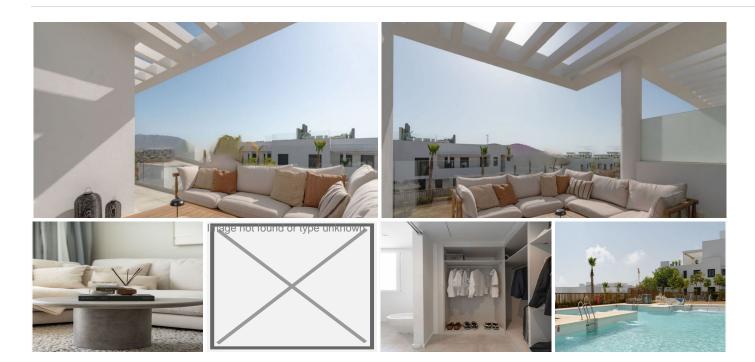

Scandinavian style corner apartment in La Cala de Mijas offering 3 bedrooms, 2 bathrooms and a terrace with beautiful views of both the mountains and the sea. Located in a prime location, it offers the perfect combination of mountain beauty and a refreshing sea breeze.

This modern apartment features an open-plan living room and kitchen with direct access to a terrace overlooking the pool, perfect for relaxing and entertaining. All bedrooms are generously proportioned, with the master bedroom featuring an en-suite bathroom and walk-in wardrobe, as well as direct access to the terrace. In addition, the apartment features a covered garage providing direct access on the same level, ensuring maximum convenience.

The community boasts a wide range of exceptional facilities including three communal pool areas to cool off and enjoy the sunny days, a children's play area and a coworking space ideal for remote working. Residents can also take advantage of the indoor spa area, complete with sauna and jacuzzi for maximum relaxation.