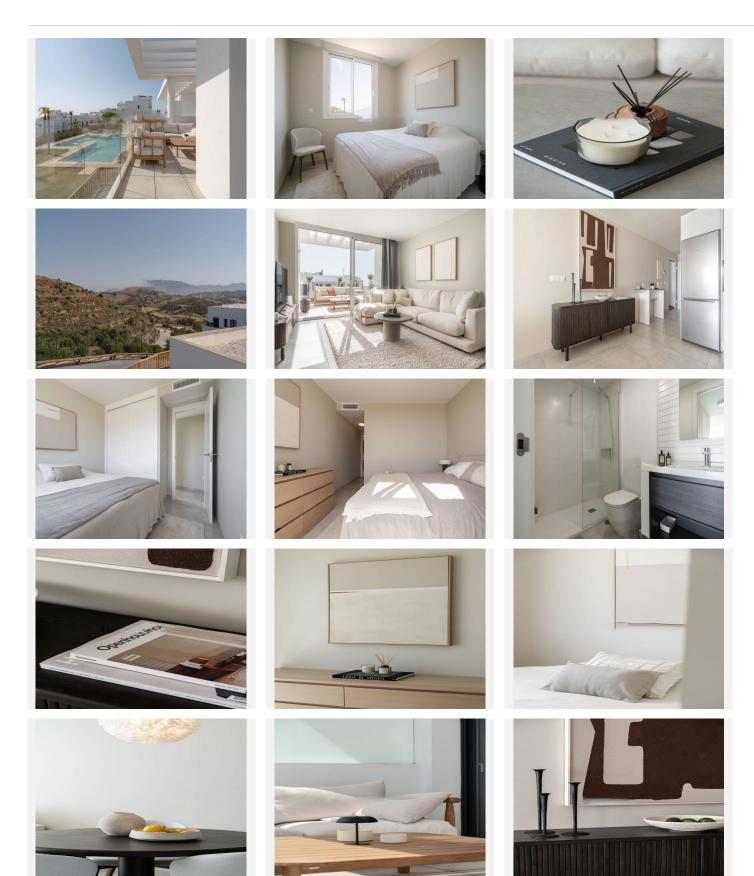

Scandinavian style corner apartment in La Cala de Mijas offering 3 bedrooms, 2 bathrooms and a terrace with beautiful views of both the mountains and the sea. Located in a prime location, it offers the perfect combination of mountain beauty and a refreshing sea breeze.

This modern apartment features an open-plan living room and kitchen with direct access to a terrace overlooking the pool, perfect for relaxing and entertaining. All bedrooms are generously proportioned, with the master bedroom featuring an en-suite bathroom and walk-in wardrobe, as well as direct access to the terrace. In addition, the apartment features a covered garage providing direct access on the same level, ensuring maximum convenience.

The community boasts a wide range of exceptional facilities including three communal pool areas to cool off and enjoy the sunny days, a children's play area and a coworking space ideal for remote working. Residents can also take advantage of the indoor spa area, complete with sauna and jacuzzi for maximum relaxation.