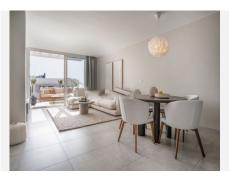

This modern apartment features an open-plan living room and kitchen with direct access to a terrace overlooking the pool, perfect for relaxing and entertaining. All bedrooms are generously proportioned, with the master bedroom featuring an en-suite bathroom and walk-in wardrobe, as well as direct access to the terrace. In addition, the apartment features a covered garage providing direct access on the same level, ensuring maximum convenience.