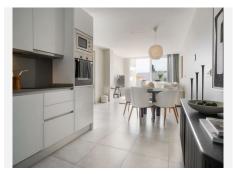

This modern apartment features an open-plan living room and kitchen with direct access to a terrace overlooking the pool, perfect for relaxing and entertaining. All bedrooms are generously proportioned, with the master bedroom featuring an en-suite bathroom and walk-in wardrobe, as well as direct access to the terrace. In addition, the apartment features a covered garage providing direct access on the same level, ensuring maximum convenience.