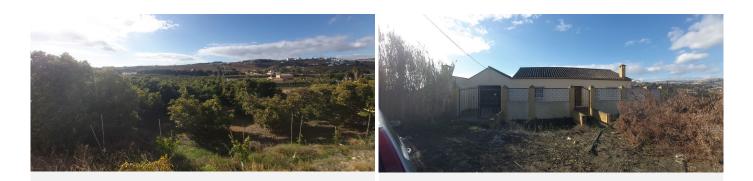

Can be used for CAMPING.

Large rustic plot of 25,500 m2, mainly for agricultural use, with tropical trees (400 orange trees and 40 avocados) and an orchard with irrigation water and its own water well. Located just 1.5km from the center of Manilva, it belongs to the municipality of Casares, Malaga. Attached to the Doña Julia golf course. Easy access to the highway.

In a corner of the plot there is a large house of about 200m2 to be reformed. Both the house and the plot have electricity and water.