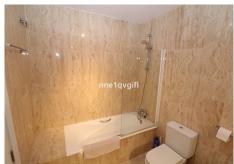

Nice apartment in an enclosed urbanisation in Elviria. The apartment is located on the first floor and has 2 bedrooms, 2 bathrooms, nice living/dining area, fully fitted open plan kitchen with breakfast bar, separate laundry area and a large south facing covered terrace. The apartment has marble floors, built in wardrobes in both bedrooms and the entrance hall, air conditioning hot/cold. Underground parking and storeroom included in the price. The complex has 24 hours security!