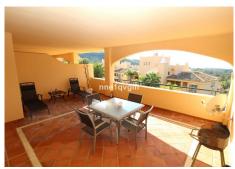

## MIDDLE FLOOR APARTMENT 2 BEDROOMS 2 BATHROOMS IN ELVIRIA

Elviria

REF# BEMR4829689 €289,000

| BEDS | BATHS | BUILT | TERRACE |
|------|-------|-------|---------|
| 2    | 2     | 86 m² | 30 m²   |

Two bedroom apartment with sea view in Elviria

Nice apartment in an enclosed urbanisation in Elviria. The apartment is located on the first floor and has 2 bedrooms, 2 bathrooms, nice living/dining area, fully fitted open plan kitchen with breakfast bar, separate laundry area and a large south facing covered terrace. The apartment has marble floors, built in wardrobes in both bedrooms and the entrance hall, air conditioning hot/cold. Underground parking and storeroom included in the price. The complex has 24 hours security!