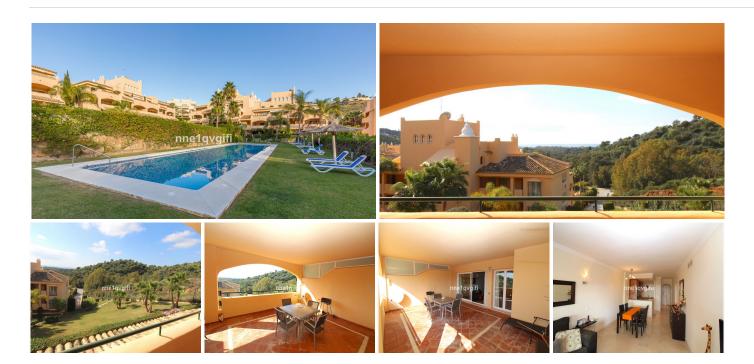

## MIDDLE FLOOR APARTMENT 2 BEDROOMS 2 BATHROOMS IN ELVIRIA

Elviria

REF# BEMR4829689 €289,000

| BEDS | BATHS | BUILT | TERRACE |
|------|-------|-------|---------|
| 2    | 2     | 86 m² | 30 m²   |

Two bedroom apartment with sea view in Elviria

Nice apartment in an enclosed urbanisation in Elviria. The apartment is located on the first floor and has 2 bedrooms, 2 bathrooms, nice living/dining area, fully fitted open plan kitchen with breakfast bar, separate laundry area and a large south facing covered terrace. The apartment has marble floors, built in wardrobes in both bedrooms and the entrance hall, air conditioning hot/cold. Underground parking and storeroom included in the price. The complex has 24 hours security!

Santa Maria Village is located in Elviria. The complex offers 24h security with security guard and cameras. Spacious well maintained gardens with 4 swimming pools and 4 children pools. Lovely green surroundings but yet close to the bustling town of Elviria with lots of restaurants, supermarkets, banks and not to forget the beautiful sandy beaches and santa maria golf. Malaga airport is a 30 minute drive and Marbella centre 10 minutes.