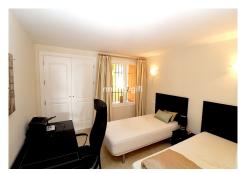

Nice apartment in an enclosed urbanisation in Elviria. The apartment is located on the first floor and has 2 bedrooms, 2 bathrooms, nice living/dining area, fully fitted open plan kitchen with breakfast bar, separate laundry area and a large south facing covered terrace. The apartment has marble floors, built in wardrobes in both bedrooms and the entrance hall, air conditioning hot/cold. Underground parking and storeroom included in the price. The complex has 24 hours security!