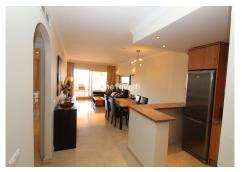

Nice apartment in an enclosed urbanisation in Elviria. The apartment is located on the first floor and has 2 bedrooms, 2 bathrooms, nice living/dining area, fully fitted open plan kitchen with breakfast bar, separate laundry area and a large south facing covered terrace. The apartment has marble floors, built in wardrobes in both bedrooms and the entrance hall, air conditioning hot/cold. Underground parking and storeroom included in the price. The complex has 24 hours security!