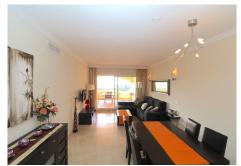

Nice apartment in an enclosed urbanisation in Elviria. The apartment is located on the first floor and has 2 bedrooms, 2 bathrooms, nice living/dining area, fully fitted open plan kitchen with breakfast bar, separate laundry area and a large south facing covered terrace. The apartment has marble floors, built in wardrobes in both bedrooms and the entrance hall, air conditioning hot/cold. Underground parking and storeroom included in the price. The complex has 24 hours security!