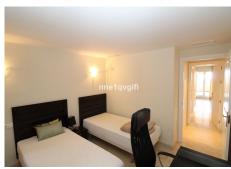

## MIDDLE FLOOR APARTMENT 2 BEDROOMS 2 BATHROOMS IN ELVIRIA

Elviria

REF# BEMR4829689 €289,000

| BEDS | BATHS | BUILT | TERRACE |
|------|-------|-------|---------|
| 2    | 2     | 86 m² | 30 m²   |

Two bedroom apartment with sea view in Elviria

Nice apartment in an enclosed urbanisation in Elviria. The apartment is located on the first floor and has 2 bedrooms, 2 bathrooms, nice living/dining area, fully fitted open plan kitchen with breakfast bar, separate laundry area and a large south facing covered terrace. The apartment has marble floors, built in wardrobes in both bedrooms and the entrance hall, air conditioning hot/cold. Underground parking and storeroom included in the price. The complex has 24 hours security!