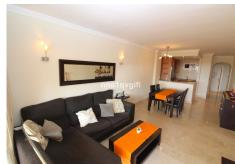

Nice apartment in an enclosed urbanisation in Elviria. The apartment is located on the first floor and has 2 bedrooms, 2 bathrooms, nice living/dining area, fully fitted open plan kitchen with breakfast bar, separate laundry area and a large south facing covered terrace. The apartment has marble floors, built in wardrobes in both bedrooms and the entrance hall, air conditioning hot/cold. Underground parking and storeroom included in the price. The complex has 24 hours security!