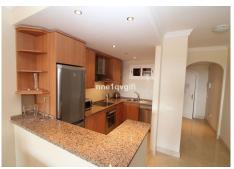

Nice apartment in an enclosed urbanisation in Elviria. The apartment is located on the first floor and has 2 bedrooms, 2 bathrooms, nice living/dining area, fully fitted open plan kitchen with breakfast bar, separate laundry area and a large south facing covered terrace. The apartment has marble floors, built in wardrobes in both bedrooms and the entrance hall, air conditioning hot/cold. Underground parking and storeroom included in the price. The complex has 24 hours security!