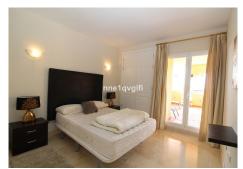

Nice apartment in an enclosed urbanisation in Elviria. The apartment is located on the first floor and has 2 bedrooms, 2 bathrooms, nice living/dining area, fully fitted open plan kitchen with breakfast bar, separate laundry area and a large south facing covered terrace. The apartment has marble floors, built in wardrobes in both bedrooms and the entrance hall, air conditioning hot/cold. Underground parking and storeroom included in the price. The complex has 24 hours security!