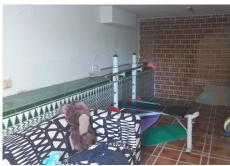

Attic and basement: The versatility of the attic allows you to transform it according to your wishes, while the closed basement is ideal for what you need, such as storage or a gym or office.

Natural light: Thanks to its southwest orientation, you will enjoy exceptional luminosity throughout the day, creating a warm and welcoming atmosphere.