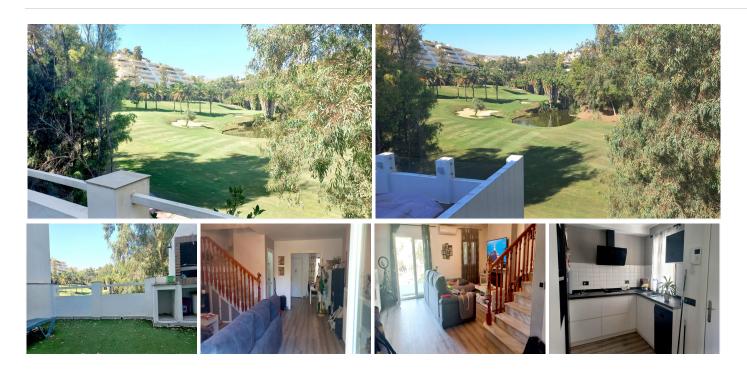

Discover your ideal home in Benalmádena: Dream house on the golf front line

¡Welcome to the opportunity you've been waiting for! We present this spectacular house of 150 m 2, located in an exclusive closed area that offers an unparalleled living experience. Located a few steps from the beach and with unbeatable views of the golf course, this house becomes the perfect refuge to enjoy the tranquility and beauty of the environment.

#### Main features:

Spacious terraces: With an additional 30 m2 of terraces offering panoramic views of the golf course, you will find here the ideal space to relax outdoors or enjoy unforgettable moments with your guests. Imagine your breakfasts surrounded by an idyllic landscape.

Independent kitchen: The fully equipped kitchen is designed to meet all your culinary needs, becoming the heart of your home and the ideal space to create delicious meals.

Cozy lounge: Enjoy warm moments in front of the fireplace in the lounge, a perfect place to relax at the end of the day.

Attic and basement: The versatility of the attic allows you to transform it according to your wishes, while the closed basement is ideal for what you need, such as storage or a gym or office.

Natural light: Thanks to its southwest orientation, you will enjoy exceptional luminosity throughout the day, creating a warm and welcoming atmosphere.