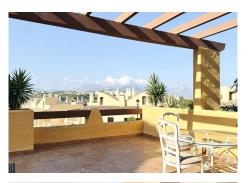

## 💡 Manilva

REF# BEMR4830559 €225,000

| BEDS | BATHS | BUILT  | TERRACE |
|------|-------|--------|---------|
| 2    | 3     | 101 m² | 46 m²   |

A spacious apartment in excellent condition with two bedrooms and three modern bathrooms,

equipped with air conditioning for maximum comfort.

3 large terraces offer stunning views, perfect for relaxing outdoors.

The apartment is within walking distance of La Duquesa Port,

where you can enjoy pleasant boat trips and beautiful beaches.