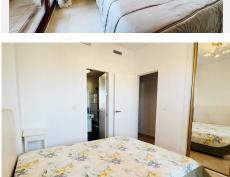

## 💡 Manilva

REF# BEMR4830559 €225,000

| BEDS | BATHS | BUILT  | TERRACE |
|------|-------|--------|---------|
| 2    | 3     | 101 m² | 46 m²   |

A spacious apartment in excellent condition with two bedrooms and three modern bathrooms,

equipped with air conditioning for maximum comfort.

3 large terraces offer stunning views, perfect for relaxing outdoors.

The apartment is within walking distance of La Duquesa Port,

where you can enjoy pleasant boat trips and beautiful beaches.