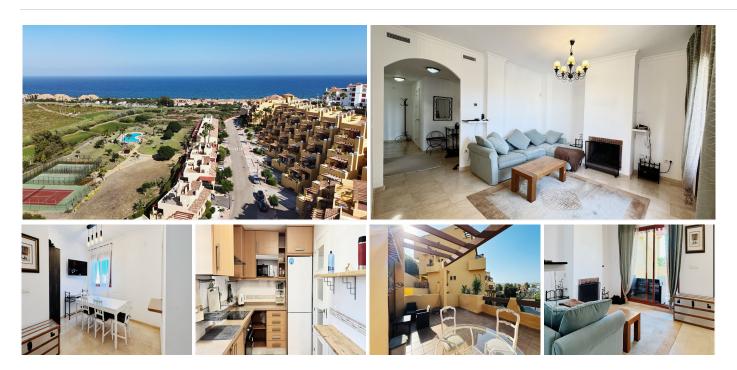

## 💡 Manilva

REF# BEMR4830559 €225,000

| BEDS | BATHS | BUILT  | TERRACE |
|------|-------|--------|---------|
| 2    | 3     | 101 m² | 46 m²   |

A spacious apartment in excellent condition with two bedrooms and three modern bathrooms,

equipped with air conditioning for maximum comfort.

3 large terraces offer stunning views, perfect for relaxing outdoors.

The apartment is within walking distance of La Duquesa Port,

where you can enjoy pleasant boat trips and beautiful beaches.

La Duquesa itself has everything you need for permanent living — from restaurants and shops to various services, making it a convenient and attractive place to live by the sea.

+34 952 939 460 · info@bromleyestatesmarbella.com Urbanizacion El Rosario, CN340, Km 188, Marbella, Malaga 29603