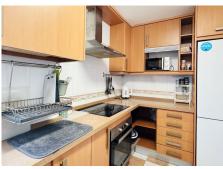

## 💡 Manilva

REF# BEMR4830559 €225,000

| BEDS | BATHS | BUILT  | TERRACE |
|------|-------|--------|---------|
| 2    | 3     | 101 m² | 46 m²   |

A spacious apartment in excellent condition with two bedrooms and three modern bathrooms,