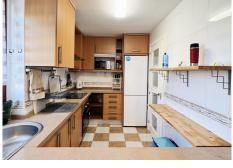

## 💡 Manilva

REF# BEMR4830559 €225,000

| BEDS | BATHS | BUILT  | TERRACE |
|------|-------|--------|---------|
| 2    | 3     | 101 m² | 46 m²   |

A spacious apartment in excellent condition with two bedrooms and three modern bathrooms,