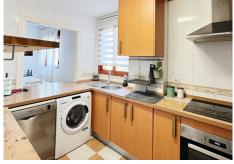

## 💡 Manilva

REF# BEMR4830559 €225,000

| BEDS | BATHS | BUILT  | TERRACE |
|------|-------|--------|---------|
| 2    | 3     | 101 m² | 46 m²   |

A spacious apartment in excellent condition with two bedrooms and three modern bathrooms,