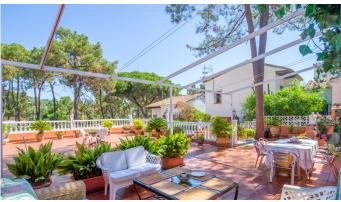

## **BROMLEY ESTATES**

Marbella

Parking: Underground, Garage, Covered, More Than One, Private.

Utilities: Electricity, Drinkable Water.

Category: Investment.

Charming Villa in Carib Playa/Marbesa, that enjoys a visual environment of wellbeing for its terrace surrounded by pine trees and just 10 minutes walk from the best beach in Marbella.

The house consists of two floors with almost 350 m<sup>2</sup> built and with 4 bedrooms and 2 bathrooms on the ground floor, spectacular living room with fireplace and a very cute kitchen.

On the second floor with partial sea views, it has 2 bedrooms with bathrooms and kitchen and a lovely terrace. The Villa has a barbecue area and under the spectacular terrace, there is the covered garage of 118 m2 with its own toilet.