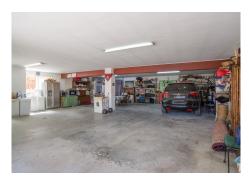

## **BROMLEY ESTATES**

Marbella

Parking: Underground, Garage, Covered, More Than One, Private.

Utilities: Electricity, Drinkable Water.

Category: Investment.

Charming Villa in Carib Playa/Marbesa, that enjoys a visual environment of wellbeing for its terrace surrounded by pine trees and just 10 minutes walk from the best beach in Marbella.

The house consists of two floors with almost 350 m<sup>2</sup> built and with 4 bedrooms and 2 bathrooms on the ground floor, spectacular living room with fireplace and a very cute kitchen.

On the second floor with partial sea views, it has 2 bedrooms with bathrooms and kitchen and a lovely terrace. The Villa has a barbecue area and under the spectacular terrace, there is the covered garage of 118 m2 with its own toilet.