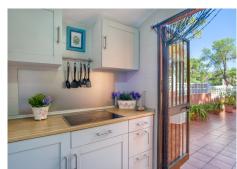

Views: Sea, Garden, Street.

Features: Covered Terrace, Near Transport, Private Terrace, Utility Room, Ensuite Bathroom, Marble

Flooring.

Furniture : Not Furnished. Kitchen : Fully Fitted. Garden : Private. Security : Safe.

The house consists of two floors with almost 350 m<sup>2</sup> built and with 4 bedrooms and 2 bathrooms on the ground floor, spectacular living room with fireplace and a very cute kitchen.

On the second floor with partial sea views, it has 2 bedrooms with bathrooms and kitchen and a lovely terrace. The Villa has a barbecue area and under the spectacular terrace, there is the covered garage of 118 m2 with its own toilet.