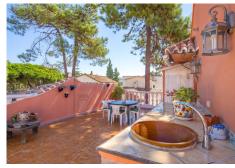

Views: Sea, Garden, Street.

Features: Covered Terrace, Near Transport, Private Terrace, Utility Room, Ensuite Bathroom, Marble

Flooring.

Furniture : Not Furnished. Kitchen : Fully Fitted. Garden : Private. Security : Safe.

The house consists of two floors with almost 350 m<sup>2</sup> built and with 4 bedrooms and 2 bathrooms on the ground floor, spectacular living room with fireplace and a very cute kitchen.

On the second floor with partial sea views, it has 2 bedrooms with bathrooms and kitchen and a lovely terrace. The Villa has a barbecue area and under the spectacular terrace, there is the covered garage of 118 m2 with its own toilet.