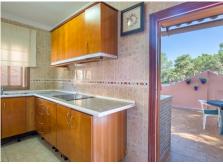

Views: Sea, Garden, Street.

Features: Covered Terrace, Near Transport, Private Terrace, Utility Room, Ensuite Bathroom, Marble

Flooring.

Furniture : Not Furnished. Kitchen : Fully Fitted. Garden : Private. Security : Safe.

The house consists of two floors with almost 350 m<sup>2</sup> built and with 4 bedrooms and 2 bathrooms on the ground floor, spectacular living room with fireplace and a very cute kitchen.

On the second floor with partial sea views, it has 2 bedrooms with bathrooms and kitchen and a lovely terrace. The Villa has a barbecue area and under the spectacular terrace, there is the covered garage of 118 m2 with its own toilet.