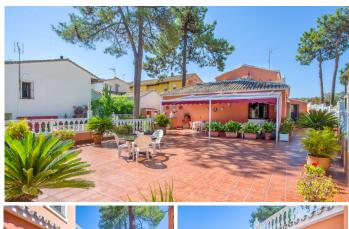

## **BROMLEY ESTATES**

Marbella

Parking: Underground, Garage, Covered, More Than One, Private.

Utilities: Electricity, Drinkable Water.

Category: Investment.

Charming Villa in Carib Playa/Marbesa, that enjoys a visual environment of wellbeing for its terrace surrounded by pine trees and just 10 minutes walk from the best beach in Marbella.

The house consists of two floors with almost 350 m<sup>2</sup> built and with 4 bedrooms and 2 bathrooms on the ground floor, spectacular living room with fireplace and a very cute kitchen.

On the second floor with partial sea views, it has 2 bedrooms with bathrooms and kitchen and a lovely terrace. The Villa has a barbecue area and under the spectacular terrace, there is the covered garage of 118 m2 with its own toilet.