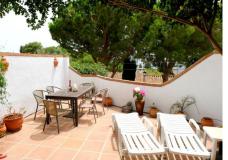

There is a separate fully tiled bathroom with shower, pedestal sink and bidet.

Guest bedroom is bright with 2 single beds, inbuilt wardrobes & view to the rear. The master bedroom has French windows leading to a lovely sun terrace with stunning panoramic views of sea and mountains! There is also a shed to the rear of the property with plenty of storage.

All in all a great home and with good rental potential. There are two communal pools, tennis court and good

+34 952 939 460 · info@bromleyestatesmarbella.com Urbanizacion El Rosario, CN340, Km 188, Marbella, Malaga 29603