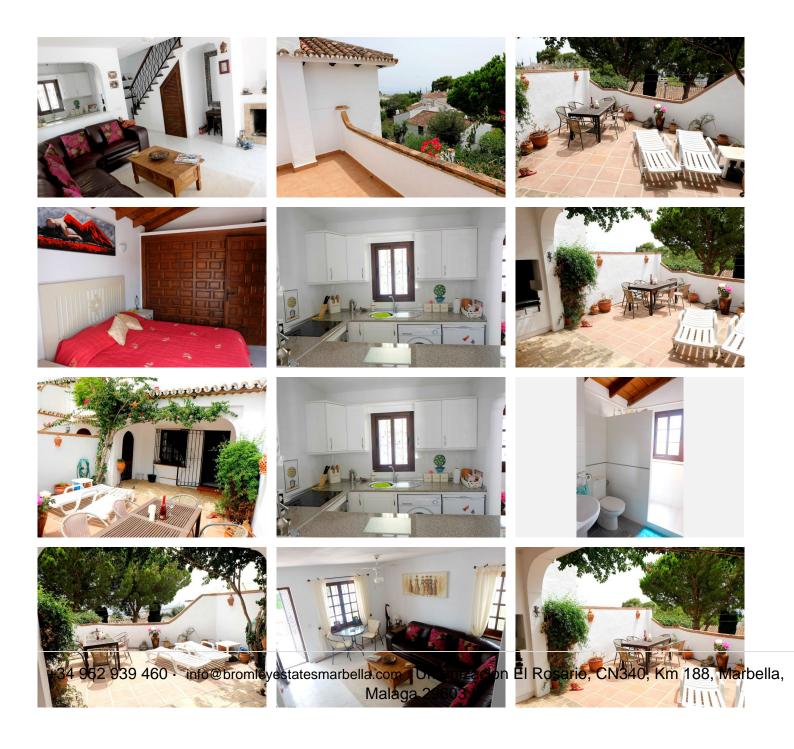

The property is in excellent condition with a spacious living room with brick fireplace. The kitchen is bright and modern with fitted wall and base units, fridge freezer, washing machine and new cooker and hob. On the first floor are two double bedrooms.

There is a separate fully tiled bathroom with shower, pedestal sink and bidet.

Guest bedroom is bright with 2 single beds, inbuilt wardrobes & view to the rear. The master bedroom has French windows leading to a lovely sun terrace with stunning panoramic views of sea and mountains! There is also a shed to the rear of the property with plenty of storage.

All in all a great home and with good rental potential. There are two communal pools, tennis court and good

+34 952 939 460 · info@bromleyestatesmarbella.com Urbanizacion El Rosario, CN340, Km 188, Marbella, Malaga 29603