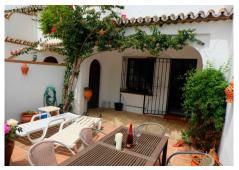

The property is in excellent condition with a spacious living room with brick fireplace. The kitchen is bright and modern with fitted wall and base units, fridge freezer, washing machine and new cooker and hob. On the first floor are two double bedrooms.

There is a separate fully tiled bathroom with shower, pedestal sink and bidet.

Guest bedroom is bright with 2 single beds, inbuilt wardrobes & view to the rear. The master bedroom has French windows leading to a lovely sun terrace with stunning panoramic views of sea and mountains! There is also a shed to the rear of the property with plenty of storage.

All in all a great home and with good rental potential. There are two communal pools, tennis court and good

+34 952 939 460 · info@bromleyestatesmarbella.com Urbanizacion El Rosario, CN340, Km 188, Marbella, Malaga 29603