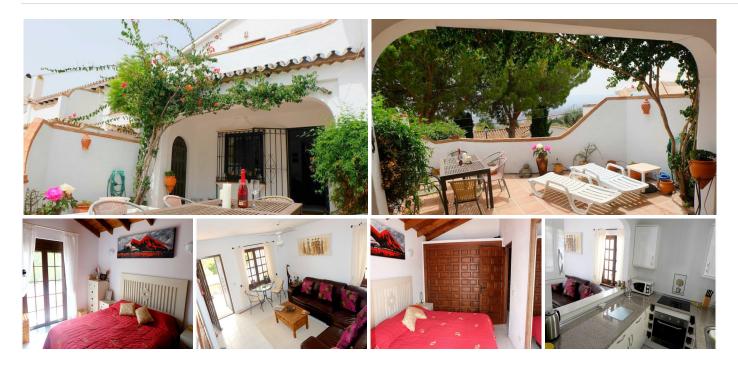

The property is in excellent condition with a spacious living room with brick fireplace. The kitchen is bright and modern with fitted wall and base units, fridge freezer, washing machine and new cooker and hob. On the first floor are two double bedrooms.

There is a separate fully tiled bathroom with shower, pedestal sink and bidet.

Guest bedroom is bright with 2 single beds, inbuilt wardrobes & view to the rear. The master bedroom has French windows leading to a lovely sun terrace with stunning panoramic views of sea and mountains! There is also a shed to the rear of the property with plenty of storage.

All in all a great home and with good rental potential. There are two communal pools, tennis court and good

+34 952 939 460 · info@bromleyestatesmarbella.com Urbanizacion El Rosario, CN340, Km 188, Marbella, Malaga 29603