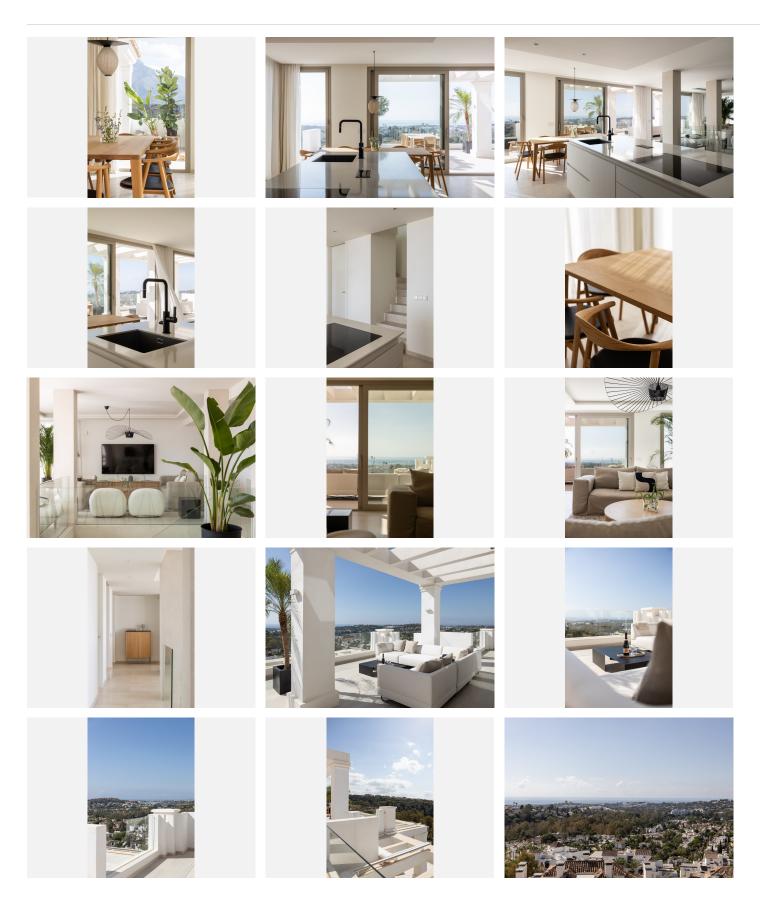

Well secured urbanization with heated pools, gym, saunas, 24/7 security and smooth concierge services. All together Nine Lions residences has 53 unique apartments and only nine of them are Duplex Penthouses. This new urbanization was sold out last year.

This unique Duplex Penthouse enjoys excellent privacy. One of the bedrooms is facing La Concha mountain and towards the Turtle lake. The main windows are facing south with breath taking panoramic sea views.

This Duplex Penthouse has three spacious bedrooms and all of them have suite bathrooms and lots of storage room. The Master bedroom is on the top floor with a wonderful solarium and a Drop Jacuzzi.

The apartment has a unique layout and exceptional quality of finish including appliances from Gaggenau and bathrooms by Villeroy & Boch. Partially covered terraces are designed to make the most of the 300 says of sunshine, while floor-to-ceiling windows flood the interiors with natural light.

The communal Clubhouse with its two heated swimming pools, spa and fitness area is in the centre of the urbanization and a third generous swimming pool lies in the west, nestled amongst the fresh, green landscaped gardens.

Interior 247,05 m2
Terraces 115,05 m2
Top terrace 13,50 m2
Garage for 3 cars 83 m2
Storage room 10,59 m2

An Elevator that takes you directly to the apartment from the garage.

Marbella

Marbella

Marbella