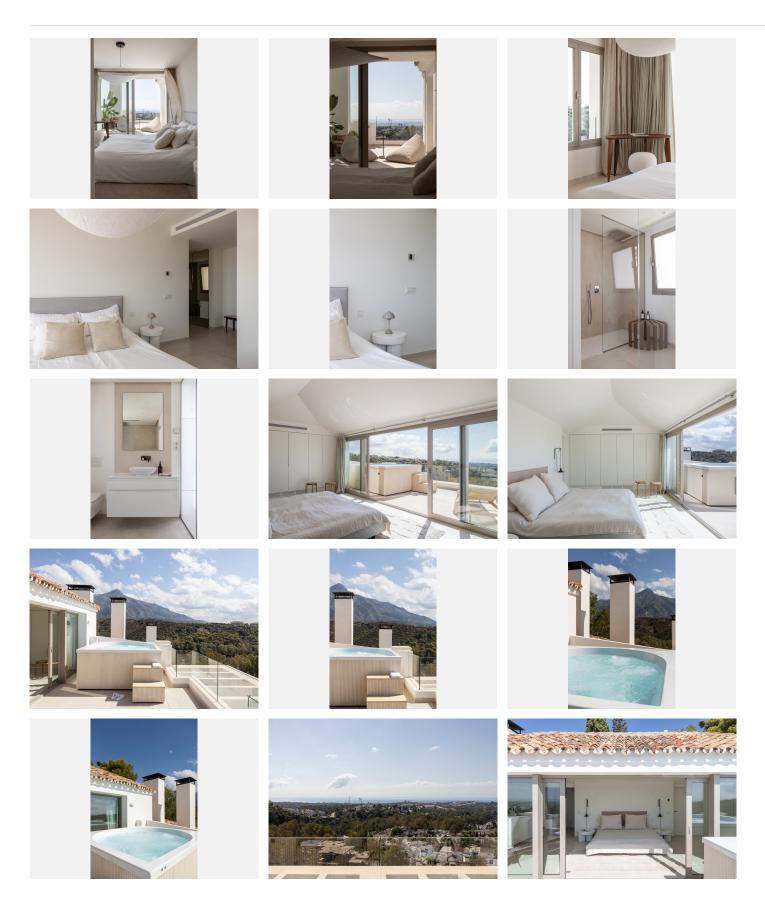

This unique Duplex Penthouse enjoys excellent privacy. One of the bedrooms is facing La Concha mountain and towards the Turtle lake. The main windows are facing south with breath taking panoramic sea views.

This Duplex Penthouse has three spacious bedrooms and all of them have suite bathrooms and lots of storage room. The Master bedroom is on the top floor with a wonderful solarium and a Drop Jacuzzi.

The apartment has a unique layout and exceptional quality of finish including appliances from Gaggenau and bathrooms by Villeroy & Boch. Partially covered terraces are designed to make the most of the 300 says of sunshine, while floor-to-ceiling windows flood the interiors with natural light.

Interior 247,05 m2
Terraces 115,05 m2
Top terrace 13,50 m2
Garage for 3 cars 83 m2
Storage room 10,59 m2

An Elevator that takes you directly to the apartment from the garage.

Marbella

Marbella

Marbella