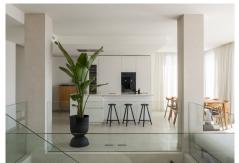

This Duplex Penthouse has three spacious bedrooms and all of them have suite bathrooms and lots of storage room. The Master bedroom is on the top floor with a wonderful solarium and a Drop Jacuzzi.

The apartment has a unique layout and exceptional quality of finish including appliances from Gaggenau and bathrooms by Villeroy & Boch. Partially covered terraces are designed to make the most of the 300 says of sunshine, while floor-to-ceiling windows flood the interiors with natural light.