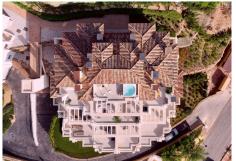

Well secured urbanization with heated pools, gym, saunas, 24/7 security and smooth concierge services. All together Nine Lions residences has 53 unique apartments and only nine of them are Duplex Penthouses. This new urbanization was sold out last year.

The communal Clubhouse with its two heated swimming pools, spa and fitness area is in the centre of the urbanization and a third generous swimming pool lies in the west, nestled amongst the fresh, green landscaped gardens.

Interior 247,05 m2
Terraces 115,05 m2
Top terrace 13,50 m2
Garage for 3 cars 83 m2
Storage room 10,59 m2

An Elevator that takes you directly to the apartment from the garage.

Marbella

Marbella

Marbella