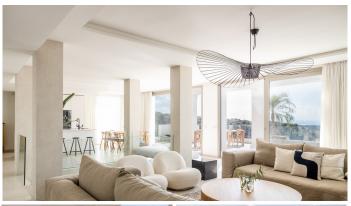

This Duplex Penthouse has three spacious bedrooms and all of them have suite bathrooms and lots of storage room. The Master bedroom is on the top floor with a wonderful solarium and a Drop Jacuzzi.

The apartment has a unique layout and exceptional quality of finish including appliances from Gaggenau and bathrooms by Villeroy & Boch. Partially covered terraces are designed to make the most of the 300 says of sunshine, while floor-to-ceiling windows flood the interiors with natural light.