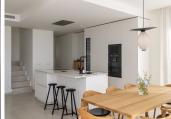

This Duplex Penthouse has three spacious bedrooms and all of them have suite bathrooms and lots of storage room. The Master bedroom is on the top floor with a wonderful solarium and a Drop Jacuzzi.

The apartment has a unique layout and exceptional quality of finish including appliances from Gaggenau and bathrooms by Villeroy & Boch. Partially covered terraces are designed to make the most of the 300 says of sunshine, while floor-to-ceiling windows flood the interiors with natural light.