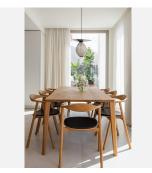

This Duplex Penthouse has three spacious bedrooms and all of them have suite bathrooms and lots of storage room. The Master bedroom is on the top floor with a wonderful solarium and a Drop Jacuzzi.

The apartment has a unique layout and exceptional quality of finish including appliances from Gaggenau and bathrooms by Villeroy & Boch. Partially covered terraces are designed to make the most of the 300 says of sunshine, while floor-to-ceiling windows flood the interiors with natural light.