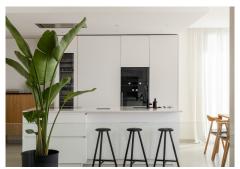

This Duplex Penthouse has three spacious bedrooms and all of them have suite bathrooms and lots of storage room. The Master bedroom is on the top floor with a wonderful solarium and a Drop Jacuzzi.

The apartment has a unique layout and exceptional quality of finish including appliances from Gaggenau and bathrooms by Villeroy & Boch. Partially covered terraces are designed to make the most of the 300 says of sunshine, while floor-to-ceiling windows flood the interiors with natural light.