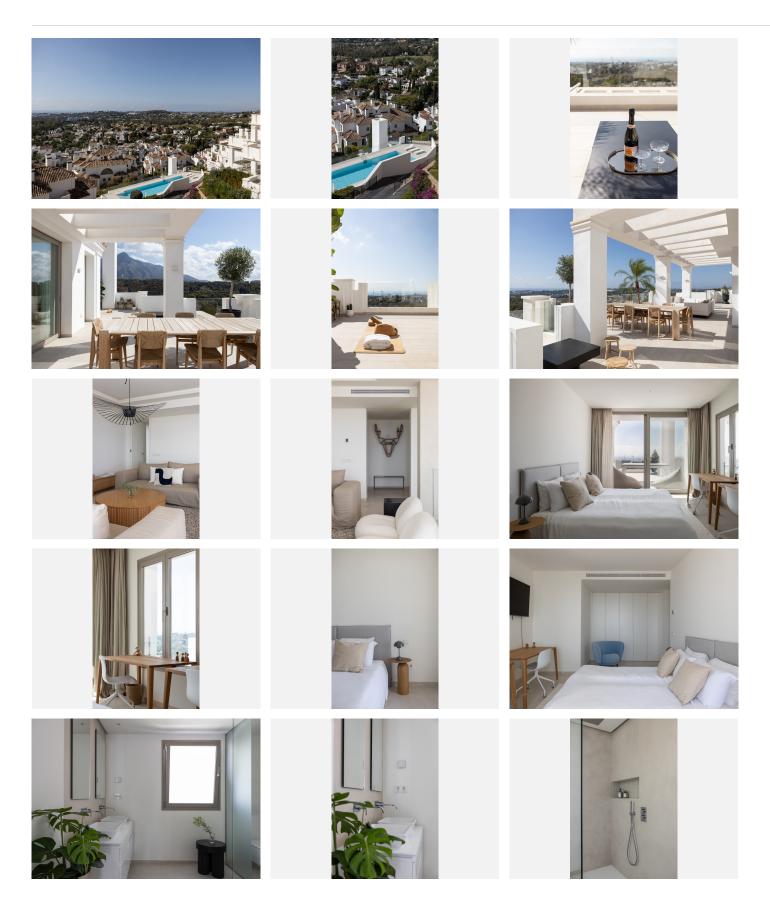

Well secured urbanization with heated pools, gym, saunas, 24/7 security and smooth concierge services. All together Nine Lions residences has 53 unique apartments and only nine of them are Duplex Penthouses. This new urbanization was sold out last year.

This unique Duplex Penthouse enjoys excellent privacy. One of the bedrooms is facing La Concha mountain and towards the Turtle lake. The main windows are facing south with breath taking panoramic sea views.

This Duplex Penthouse has three spacious bedrooms and all of them have suite bathrooms and lots of storage room. The Master bedroom is on the top floor with a wonderful solarium and a Drop Jacuzzi.

The apartment has a unique layout and exceptional quality of finish including appliances from Gaggenau and bathrooms by Villeroy & Boch. Partially covered terraces are designed to make the most of the 300 says of sunshine, while floor-to-ceiling windows flood the interiors with natural light.

The communal Clubhouse with its two heated swimming pools, spa and fitness area is in the centre of the urbanization and a third generous swimming pool lies in the west, nestled amongst the fresh, green landscaped gardens.

Interior 247,05 m2
Terraces 115,05 m2
Top terrace 13,50 m2
Garage for 3 cars 83 m2
Storage room 10,59 m2

An Elevator that takes you directly to the apartment from the garage.

Marbella

Marbella

Marbella