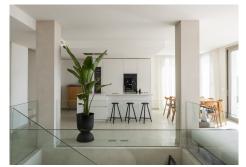

This Duplex Penthouse has three spacious bedrooms and all of them have suite bathrooms and lots of storage room. The Master bedroom is on the top floor with a wonderful solarium and a Drop Jacuzzi.

The apartment has a unique layout and exceptional quality of finish including appliances from Gaggenau and bathrooms by Villeroy & Boch. Partially covered terraces are designed to make the most of the 300 says of sunshine, while floor-to-ceiling windows flood the interiors with natural light.