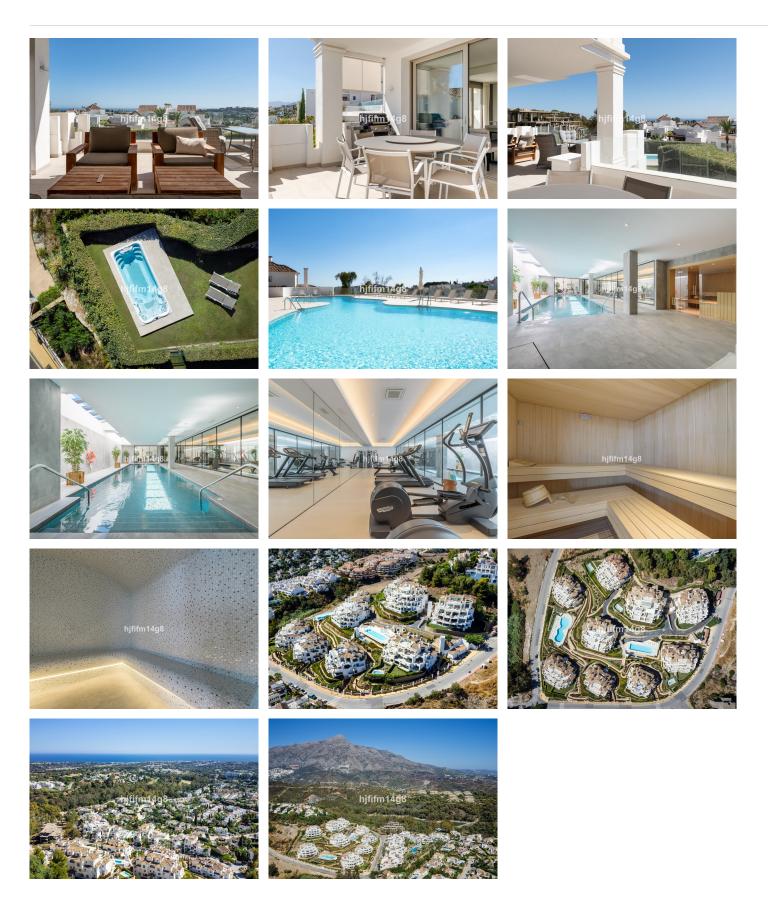

The price includes two garage spaces and one storage room.

The facilities at the complex are truly made to exceed expectations. The clubhouse lies at the heart of the residences. Inside is a well-equipped gym and spa area, sauna, Turkish bath, ice fountain, and indoor

## **BROMLEY ESTATES**

Marbella

swimming pool. Step outside to find two lovely outdoor swimming pools, perfect for soaking in during the summertime.

The property is located in a privileged location within Nueva Andalucia. Well-established golf courses surround the development including, Aloha Golf Club, Los Naranjos and Las Brisas. Within a 5-minute drive you can reach the exclusive Puerto Banus harbour offering five-star international cuisine and designer boutiques. Alternatively, El Lago de las Tortugas lies just next door and provides a peaceful backdrop for dog walkers or picnic fans.