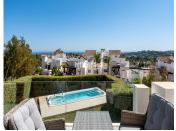

This is a 3-bedroom ground floor apartment. Inside, you will find the state of the art open-plan kitchen with Gaggenau appliances and an open living and dining area. The living area has direct access out to a spectacular large terrace with excellent sea and mountain views. There is a private garden with jacuzzi on it. All the rooms have been exquisitely designed and finished to the highest of standards.