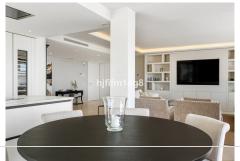

This is a 3-bedroom ground floor apartment. Inside, you will find the state of the art open-plan kitchen with Gaggenau appliances and an open living and dining area. The living area has direct access out to a spectacular large terrace with excellent sea and mountain views. There is a private garden with jacuzzi on it. All the rooms have been exquisitely designed and finished to the highest of standards.