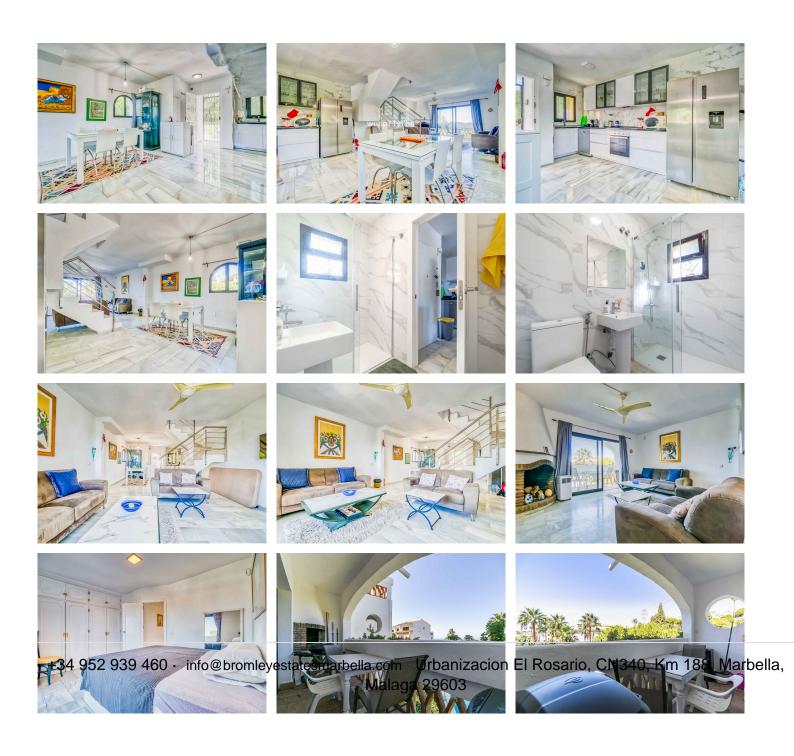

## REF# BEMR4830982 €599,000

| BEDS | BATHS | BUILT  | TERRACE |
|------|-------|--------|---------|
| 4    | 4     | 228 m² | 34 m²   |

This townhouse has a unique layout, gracefully divided into three distinct units. As you step through the door, you'll find the main duplex apartment featuring a newly renovated kitchen and bathroom, cozy living area, and a welcoming dining space. The first level also boasts a covered terrace with stunning views of the sea, pool, and golf course. Additionally, the terrace includes a built-in outdoor pizza oven, perfect for delightful gatherings.

Upstairs, you'll discover a newly renovated bathroom and two spacious bedrooms, each with its own terrace. One bedroom offers beautiful views of the sea, pool, and golf course.

Below the main apartment lies two distinct units, each with its own entrance, presenting enticing options for rental endeavors. The middel apartment is a charming studio apartment, complete with a new kitchen and new bathroom, providing a fully self-contained living space. The middle apartment also features a small terrace. The lower apartment features a bedroom, a bathroom and a well-equipped kitchen with a cozy living

area. The second unit also features a terrace.

Currently, the two apartments together have a rental income of 1,510 euros per month.

Located on a corner, this townhouse benefits from ample natural light, creating a comfortable and inviting atmosphere.