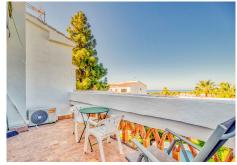

## REF# BEMR4830982 €599,000

| BEDS | BATHS | BUILT  | TERRACE |
|------|-------|--------|---------|
| 4    | 4     | 228 m² | 34 m²   |

This townhouse has a unique layout, gracefully divided into three distinct units. As you step through the door, you'll find the main duplex apartment featuring a newly renovated kitchen and bathroom, cozy living area, and a welcoming dining space. The first level also boasts a covered terrace with stunning views of the sea, pool, and golf course. Additionally, the terrace includes a built-in outdoor pizza oven, perfect for delightful gatherings.

Upstairs, you'll discover a newly renovated bathroom and two spacious bedrooms, each with its own terrace. One bedroom offers beautiful views of the sea, pool, and golf course.

Below the main apartment lies two distinct units, each with its own entrance, presenting enticing options for rental endeavors. The middel apartment is a charming studio apartment, complete with a new kitchen and new bathroom, providing a fully self-contained living space. The middle apartment also features a small terrace. The lower apartment features a bedroom, a bathroom and a well-equipped kitchen with a cozy living