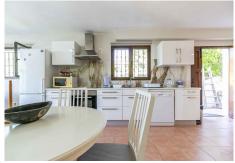

## REF# BEMR4830982 €599,000

| BEDS | BATHS | BUILT  | TERRACE |
|------|-------|--------|---------|
| 4    | 4     | 228 m² | 34 m²   |

This townhouse has a unique layout, gracefully divided into three distinct units. As you step through the door, you'll find the main duplex apartment featuring a newly renovated kitchen and bathroom, cozy living area, and a welcoming dining space. The first level also boasts a covered terrace with stunning views of the sea, pool, and golf course. Additionally, the terrace includes a built-in outdoor pizza oven, perfect for delightful gatherings.