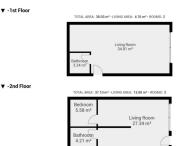

## REF# BEMR4830982 €599,000

| BEDS | BATHS | BUILT  | TERRACE |
|------|-------|--------|---------|
| 4    | 4     | 228 m² | 34 m²   |

This townhouse has a unique layout, gracefully divided into three distinct units. As you step through the door, you'll find the main duplex apartment featuring a newly renovated kitchen and bathroom, cozy living area, and a welcoming dining space. The first level also boasts a covered terrace with stunning views of the sea, pool, and golf course. Additionally, the terrace includes a built-in outdoor pizza oven, perfect for delightful gatherings.

Upstairs, you'll discover a newly renovated bathroom and two spacious bedrooms, each with its own terrace. One bedroom offers beautiful views of the sea, pool, and golf course.

Below the main apartment lies two distinct units, each with its own entrance, presenting enticing options for rental endeavors. The middel apartment is a charming studio apartment, complete with a new kitchen and new bathroom, providing a fully self-contained living space. The middle apartment also features a small terrace. The lower apartment features a bedroom, a bathroom and a well-equipped kitchen with a cozy living