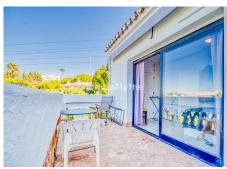

## REF# BEMR4830982 €599,000

| BEDS | BATHS | BUILT  | TERRACE |
|------|-------|--------|---------|
| 4    | 4     | 228 m² | 34 m²   |

This townhouse has a unique layout, gracefully divided into three distinct units. As you step through the door, you'll find the main duplex apartment featuring a newly renovated kitchen and bathroom, cozy living area, and a welcoming dining space. The first level also boasts a covered terrace with stunning views of the sea, pool, and golf course. Additionally, the terrace includes a built-in outdoor pizza oven, perfect for delightful gatherings.