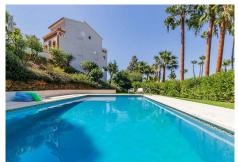

## REF# BEMR4830982 €599,000

| BEDS | BATHS | BUILT  | TERRACE |
|------|-------|--------|---------|
| 4    | 4     | 228 m² | 34 m²   |

This townhouse has a unique layout, gracefully divided into three distinct units. As you step through the door, you'll find the main duplex apartment featuring a newly renovated kitchen and bathroom, cozy living area, and a welcoming dining space. The first level also boasts a covered terrace with stunning views of the sea, pool, and golf course. Additionally, the terrace includes a built-in outdoor pizza oven, perfect for delightful gatherings.