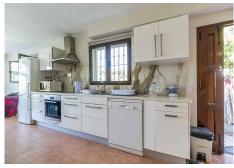

## REF# BEMR4830982 €599,000

| BEDS | BATHS | BUILT  | TERRACE |
|------|-------|--------|---------|
| 4    | 4     | 228 m² | 34 m²   |

This townhouse has a unique layout, gracefully divided into three distinct units. As you step through the door, you'll find the main duplex apartment featuring a newly renovated kitchen and bathroom, cozy living area, and a welcoming dining space. The first level also boasts a covered terrace with stunning views of the sea, pool, and golf course. Additionally, the terrace includes a built-in outdoor pizza oven, perfect for delightful gatherings.

Upstairs, you'll discover a newly renovated bathroom and two spacious bedrooms, each with its own terrace. One bedroom offers beautiful views of the sea, pool, and golf course.

Below the main apartment lies two distinct units, each with its own entrance, presenting enticing options for rental endeavors. The middel apartment is a charming studio apartment, complete with a new kitchen and new bathroom, providing a fully self-contained living space. The middle apartment also features a small terrace. The lower apartment features a bedroom, a bathroom and a well-equipped kitchen with a cozy living