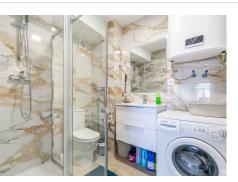

## REF# BEMR4830982 €599,000

| BEDS | BATHS | BUILT  | TERRACE |
|------|-------|--------|---------|
| 4    | 4     | 228 m² | 34 m²   |

This townhouse has a unique layout, gracefully divided into three distinct units. As you step through the door, you'll find the main duplex apartment featuring a newly renovated kitchen and bathroom, cozy living area, and a welcoming dining space. The first level also boasts a covered terrace with stunning views of the sea, pool, and golf course. Additionally, the terrace includes a built-in outdoor pizza oven, perfect for delightful gatherings.