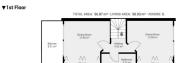

## REF# BEMR4830982 €599,000

| BEDS | BATHS | BUILT  | TERRACE |
|------|-------|--------|---------|
| 4    | 4     | 228 m² | 34 m²   |

This townhouse has a unique layout, gracefully divided into three distinct units. As you step through the door, you'll find the main duplex apartment featuring a newly renovated kitchen and bathroom, cozy living area, and a welcoming dining space. The first level also boasts a covered terrace with stunning views of the sea, pool, and golf course. Additionally, the terrace includes a built-in outdoor pizza oven, perfect for delightful gatherings.