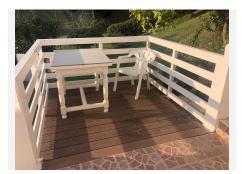

## REF# BEMR4830982 €599,000

| BEDS | BATHS | BUILT  | TERRACE |
|------|-------|--------|---------|
| 4    | 4     | 228 m² | 34 m²   |

This townhouse has a unique layout, gracefully divided into three distinct units. As you step through the door, you'll find the main duplex apartment featuring a newly renovated kitchen and bathroom, cozy living area, and a welcoming dining space. The first level also boasts a covered terrace with stunning views of the sea, pool, and golf course. Additionally, the terrace includes a built-in outdoor pizza oven, perfect for delightful gatherings.