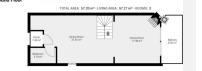

Upstairs, you'll discover a newly renovated bathroom and two spacious bedrooms, each with its own terrace. One bedroom offers beautiful views of the sea, pool, and golf course.

Below the main apartment lies two distinct units, each with its own entrance, presenting enticing options for rental endeavors. The middel apartment is a charming studio apartment, complete with a new kitchen and new bathroom, providing a fully self-contained living space. The middle apartment also features a small terrace. The lower apartment features a bedroom, a bathroom and a well-equipped kitchen with a cozy living

area. The second unit also features a terrace.

Currently, the two apartments together have a rental income of 1,510 euros per month.

Located on a corner, this townhouse benefits from ample natural light, creating a comfortable and inviting atmosphere.