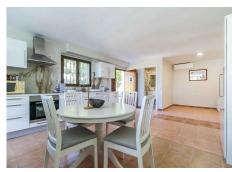

## REF# BEMR4830982 €599,000

| BEDS | BATHS | BUILT  | TERRACE |
|------|-------|--------|---------|
| 4    | 4     | 228 m² | 34 m²   |

This townhouse has a unique layout, gracefully divided into three distinct units. As you step through the door, you'll find the main duplex apartment featuring a newly renovated kitchen and bathroom, cozy living area, and a welcoming dining space. The first level also boasts a covered terrace with stunning views of the sea, pool, and golf course. Additionally, the terrace includes a built-in outdoor pizza oven, perfect for delightful gatherings.