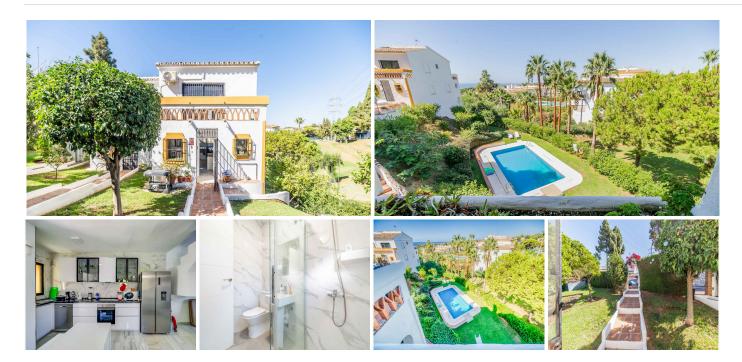

## TOWNHOUSE 4 BEDROOMS 4 BATHROOMS IN CALAHONDA

Calahonda

## REF# BEMR4830982 €599,000

| BEDS | BATHS | BUILT  | TERRACE |
|------|-------|--------|---------|
| 4    | 4     | 228 m² | 34 m²   |

This townhouse has a unique layout, gracefully divided into three distinct units. As you step through the door, you'll find the main duplex apartment featuring a newly renovated kitchen and bathroom, cozy living area, and a welcoming dining space. The first level also boasts a covered terrace with stunning views of the sea, pool, and golf course. Additionally, the terrace includes a built-in outdoor pizza oven, perfect for delightful gatherings.

This property presents an unparalleled opportunity, brimming with versatility and potential for various living arrangements. Moreover, its prime location adjacent to La Siesta Golf ensures effortless access to leisurely pursuits. Additionally, within a short 5-minute drive, you'll find supermarkets, while a leisurely 12-minute stroll leads you to the vibrant strip in Calahonda, teeming with an array of tantalizing restaurants and lively bars.