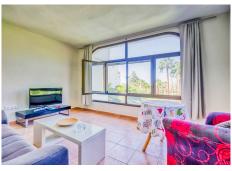

## REF# BEMR4830982 €599,000

| BEDS | BATHS | BUILT  | TERRACE |
|------|-------|--------|---------|
| 4    | 4     | 228 m² | 34 m²   |

This townhouse has a unique layout, gracefully divided into three distinct units. As you step through the door, you'll find the main duplex apartment featuring a newly renovated kitchen and bathroom, cozy living area, and a welcoming dining space. The first level also boasts a covered terrace with stunning views of the sea, pool, and golf course. Additionally, the terrace includes a built-in outdoor pizza oven, perfect for delightful gatherings.