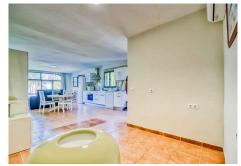

## REF# BEMR4830982 €599,000

| BEDS | BATHS | BUILT  | TERRACE |
|------|-------|--------|---------|
| 4    | 4     | 228 m² | 34 m²   |

This townhouse has a unique layout, gracefully divided into three distinct units. As you step through the door, you'll find the main duplex apartment featuring a newly renovated kitchen and bathroom, cozy living area, and a welcoming dining space. The first level also boasts a covered terrace with stunning views of the sea, pool, and golf course. Additionally, the terrace includes a built-in outdoor pizza oven, perfect for delightful gatherings.