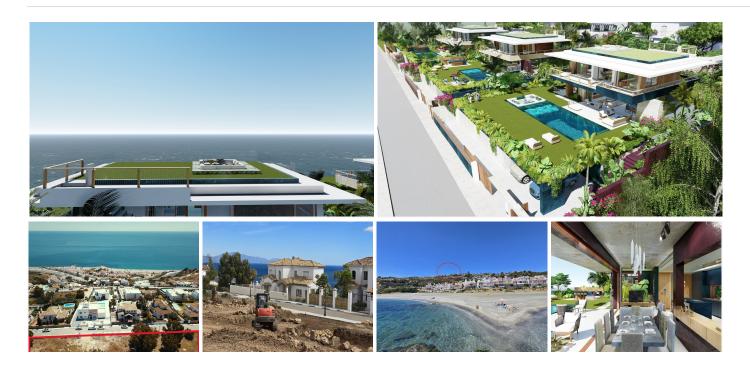

New Development: Prices from €1,150,000 to €1,550,000. .

Introducing the project: Your Coastal Retreat From €1,150,000 between Estepona and Sotogrande, lose to beach, great sea views, no street noise, consolidated and secure neighbourhood, low building density, no traffic problems

Discover the perfect coastal escape.

This turn-key villa project offers a luxurious lifestyle with captivating sea views.

## **Key Features:**

10 Spacious Plots: Enjoy ample outdoor space with plots ranging from 800 to 867 square meters.

Sea Views: Benefit from charming sea views from the garden level and breathtaking panoramic vistas from the first floor.