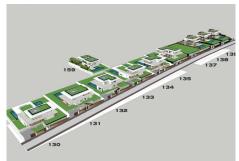

## **Key Features:**

10 Spacious Plots: Enjoy ample outdoor space with plots ranging from 800 to 867 square meters.

Sea Views: Benefit from charming sea views from the garden level and breathtaking panoramic vistas from the first floor.