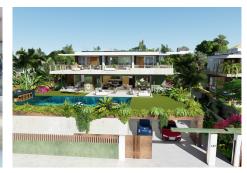

## **Key Features:**

10 Spacious Plots: Enjoy ample outdoor space with plots ranging from 800 to 867 square meters.

Sea Views: Benefit from charming sea views from the garden level and breathtaking panoramic vistas from the first floor.