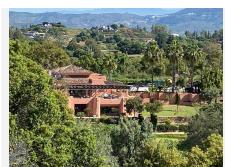

## GROUND FLOOR APARTMENT 2 BEDROOMS 2 BATHROOMS IN ELVIRIA

Elviria

REF# BEMR4831600 €319,950

| BEDS | BATHS | BUILT  |
|------|-------|--------|
| 2    | 2     | 166 m² |

Stunning Elevated Ground Floor Apartment in La Mairena, Marbella.

Discover the essence of luxury living in this bright and spacious elevated ground floor apartment.

Boasting two exquisite terraces, one covered with breathtaking garden and mountain views, and a larger one perfect for entertaining or sunbathing on warm summer days, this home is designed for both relaxation and socialising.