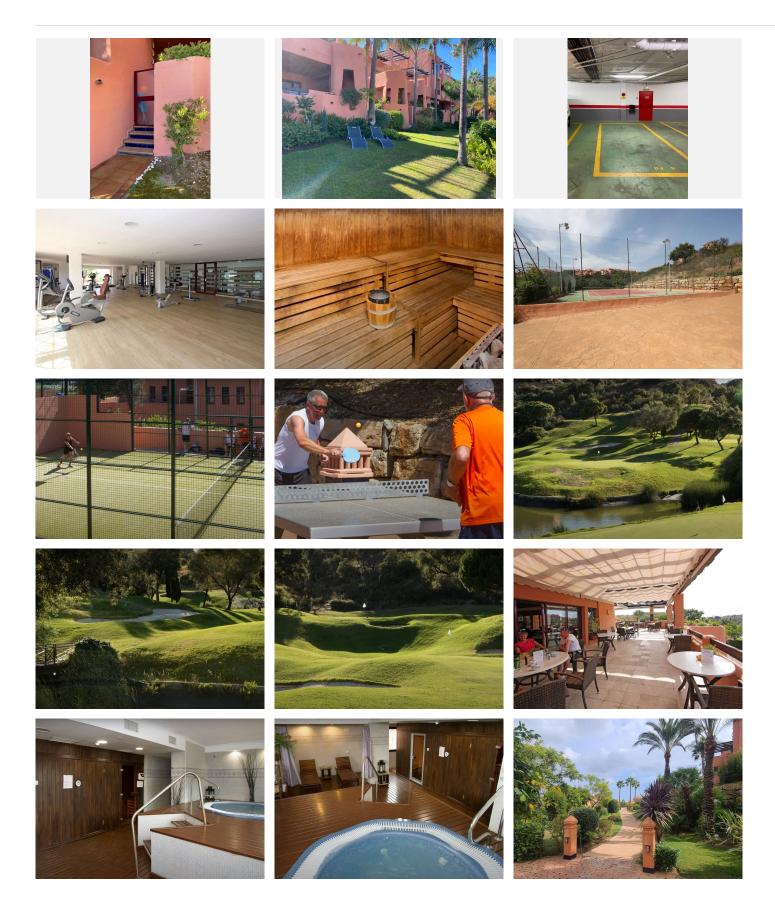

#### Community Amenities:

Swimming Pools: Multiple pools, including a heated one.

+34 952 939 460 · info@bromleyestatesmarbella.com Urbanizacion El Rosario, CN340, Km 188, Marbella, Malaga 29603

Marbella

Beautiful Gardens: Lush, well-maintained gardens with mature trees, palm trees, and subtropical plants. Clubhouse Restaurant: Enjoy high-end food and drinks, along with themed event nights.

El Soto de Marbella: Features a nine-hole golf course, gym, sauna, spa, tennis courts, paddle tennis, petanque, and a children's play area.