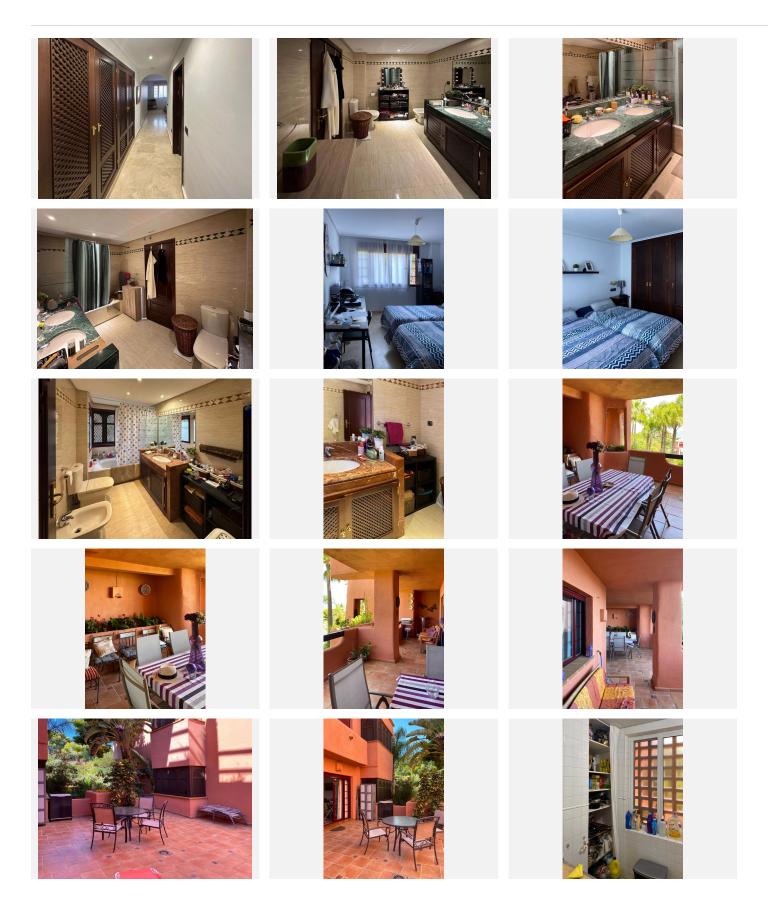

## GROUND FLOOR APARTMENT 2 BEDROOMS 2 BATHROOMS IN ELVIRIA

Elviria

REF# BEMR4831600 €319,950

| BEDS | BATHS | BUILT  |
|------|-------|--------|
| 2    | 2     | 166 m² |

Stunning Elevated Ground Floor Apartment in La Mairena, Marbella.

Discover the essence of luxury living in this bright and spacious elevated ground floor apartment.

Boasting two exquisite terraces, one covered with breathtaking garden and mountain views, and a larger one perfect for entertaining or sunbathing on warm summer days, this home is designed for both relaxation and socialising.

#### Key Features:

Spacious Bedrooms: Two large bedrooms with ample built-in wardrobes and en-suite bathrooms.

Fully Equipped Kitchen: A generously sized kitchen with a separate pantry and laundry area.

Convenient Parking: Underground parking with plenty of space, a storage room, and a lift directly to your floor.

The property has a first occupancy license and the community permits holiday rentals.

Indoor Built Area (including terraces): 166m<sup>2</sup> Underground Parking Space Area: 40m<sup>2</sup>

Storage Room Area: 10m<sup>2</sup>